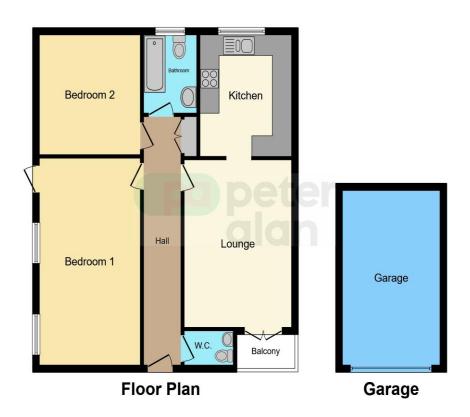

### Accommodation

**Top Floor Apartment** 

**Entrance Hall** 

Lounge/ Dining Area

13' 2" x 12' 9" ( 4.01m x 3.89m ) **Kitchen** 

11' 5" x 11' 5" ( 3.48m x 3.48m ) **Cloackroom** 

**Bedroom One** 

17' 3" max x 10' 3" max ( 5.26m max x 3.12m max )

Bedroom Two

10' x 11' ( 3.05m x 3.35m ) **Bathroom** 

Balcony

## Floorplan

This floor plan is for illustrative purposes only. It is not drawn to scale. Any measurements, floor areas (including any total floor area), openings and orientation are approximate. No details are guaranteed, they cannot be relied upon for any purpose and they do not form part of any agreement. No liability is taken for any error, omission or misstatement. A party must rely upon its own inspection(s). Powered by www.focalagent.com