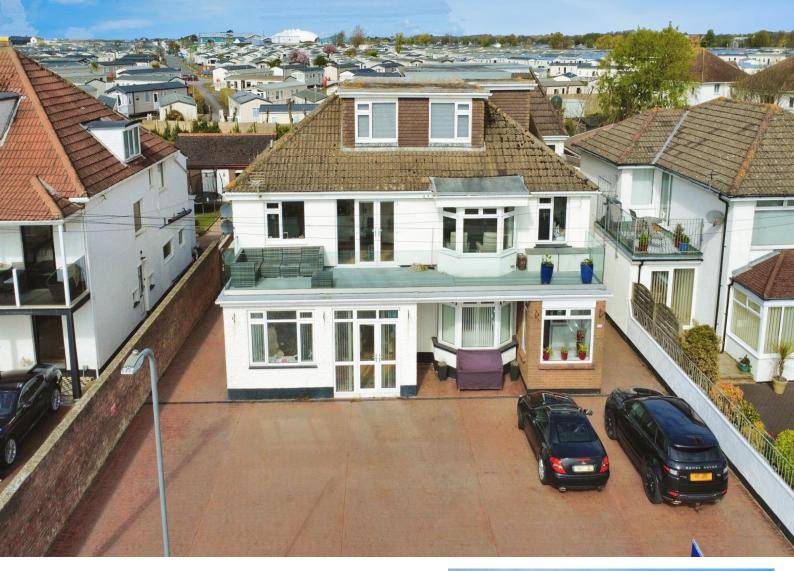

# Beach Road £300,000

- Top Floor Apartment
- Two Double Bedroom
- Garage and Parking to Rear
- Close to Porthcawl Town
- Beach Front with Sea Views
- EPC Rating: C

01656 771600 porthcawl@peteralan.co.uk

#### About the property

This beautifully presented two double bedroom first-floor apartment, ideally situated in the highly desirable location of Beach Road, Newton. Enjoying elevated sea views and just a stone's throw from the scenic Newton Beach, this apartment offers a rare opportunity to live in one of Porthcawl's most sought-after coastal settings.

Set within a well-maintained building, the property benefits from a secure communal entrance with stairs leading to the first floor. Once inside, you are welcomed by a spacious entrance hallway with access to a convenient cloakroom. The heart of the home is the generous lounge/dining room, filled with natural light and offering a comfortable space to relax or entertain while enjoying glimpses of the sea. The separate kitchen/breakfast room is fitted with a range of wall and base units and provides ample space for dining, making it a practical and sociable area for daily living.

Externally, the property benefits from one allocated off-road parking space as well as a single garage, providing secure storage and additional convenience, a rare find so close to the coastline.

Positioned within easy walking distance of Newton village, residents will enjoy a range of local shops, pubs, and amenities right on their doorstep.