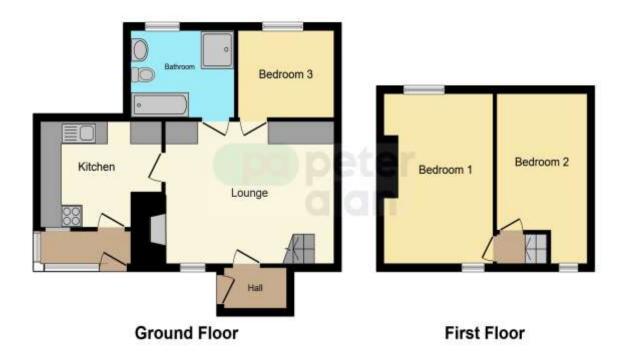

### Accommodation

**Ground Floor** 

**Entrance Porch** 

Kitchen - 9' 8" Max x 9' 4" Max ( 2.95m Max x 2.84m Max )

Bathroom

**Bedroom Three** - 9' 1" x 7' 7" ( 2.77m x 2.31m )

**Lounge** - 17' 7" x 12' 6" ( 5.36m x 3.81m )

**Front Porch** 

**First Floor** 

Landing

Bedroom One  $\,$  - 12' 3" Max x 14' 8" Max ( 3.73m Max x 4.47m Max )

**Bedroom Two** - 8' 6" Max x 15' Max (  $2.59 \, \text{m}$  Max x 4.57m Max )

#### **Floorplan**

This floor plan is for illustrative purposes only. It is not drawn to scale. Any measurements, floor areas (including any total floor area), openings and orientation are approximate. No details are guaranteed, they cannot be relied upon for any purpose and they do not form part of any agreement. No liability is taken for any error, omission or misstatement. A party must rely upon its own inspection(s): Powered by www.focalagent.com