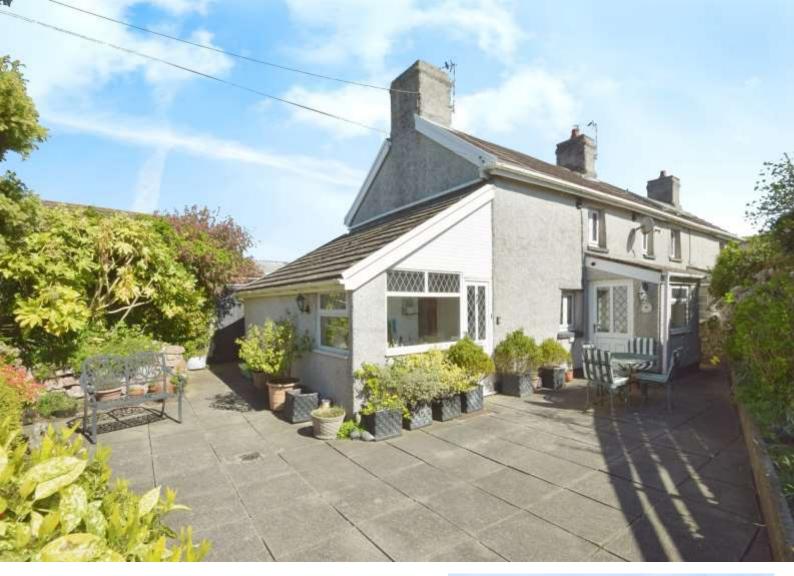

## About the property

A Rare Opportunity in the Heart of Kenfig Nature Reserve - Tucked away in the peaceful village of Ton Kenfig, this delightful mid-1800s semi-detached cottage has been cherished by the same family for almost a century. Steeped in history and character, it occupies a truly exceptional position directly opposite the Kenfig National Nature Reserve - a designated Site of Special Scientific Interest and one of Wales' most important coastal dune systems, home to Kenfig Pool, rare wildlife, and miles of unspoilt natural beauty.

Built with traditional thick stone walls, the cottage offers a warm and welcoming feel throughout. The entrance porch leads into a functional kitchen, flowing through to a cosy, wooden beamed lounge featuring a striking fireplace. From here, you'll find a ground-floor bathroom and a small bedroom, along with a second entry point and porch and the stairs leading to the first floor. Upstairs, two generous double bedrooms provide ample space and storage, with the master bedroom enjoying views over the nature reserve - perfect for watching the seasons change right from your window.

Outside, the home boasts a large, enclosed garden that wraps around the front of the property - a perfect blend of patio, lawn, and planted borders, ideal for relaxing or entertaining. A smaller garden area and a shed lie to the rear, while off-road parking is also available.