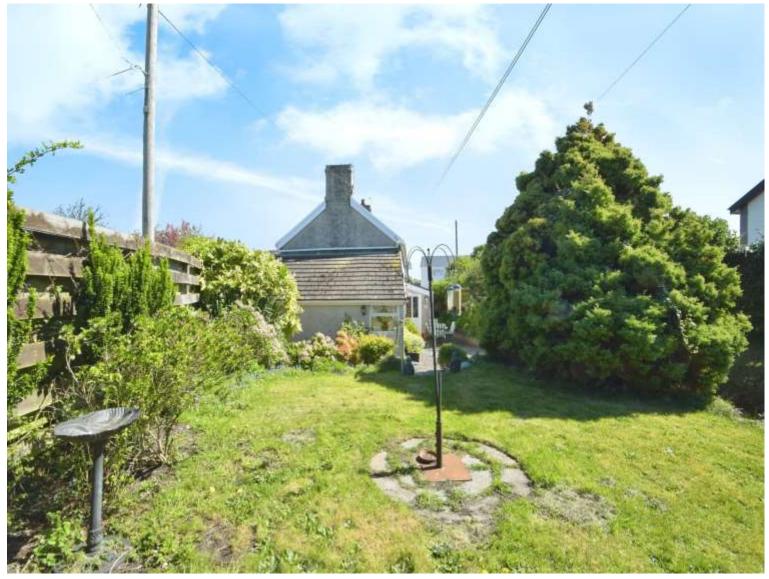

Outside, the home boasts a large, enclosed garden that wraps around the front of the property - a perfect blend of patio, lawn, and planted borders, ideal for relaxing or entertaining. A smaller garden area and a shed lie to the rear, while off-road parking is also available.