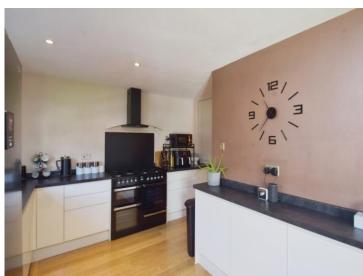

The contemporary kitchen is a true highlight, designed for both functionality and style, with a dedicated dining area, utility space, and plentiful storage. Among the two reception rooms, one stands out with its charming electric fireplace, creating a warm and inviting atmosphere.

#### **Kitchen**

27' 1" x 14' (8.26m x 4.27m)