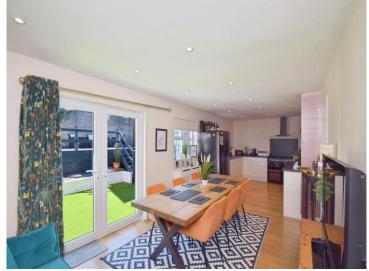

The contemporary kitchen is a true highlight, designed for both functionality and style, with a dedicated dining area, utility space, and plentiful storage. Among the two reception rooms, one stands out with its charming electric fireplace, creating a warm and inviting atmosphere.

#### **Kitchen**

27' 1" x 14' (8.26m x 4.27m)