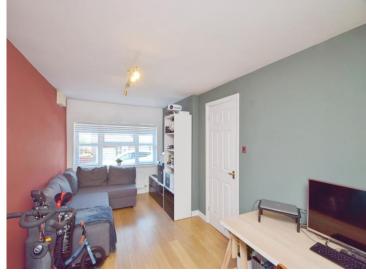

#### Lounge

15' 3" x 11' 6" ( 4.65m x 3.51m )

#### **Second Reception Room**

17' 1" x 8' 10" ( 5.21m x 2.69m )