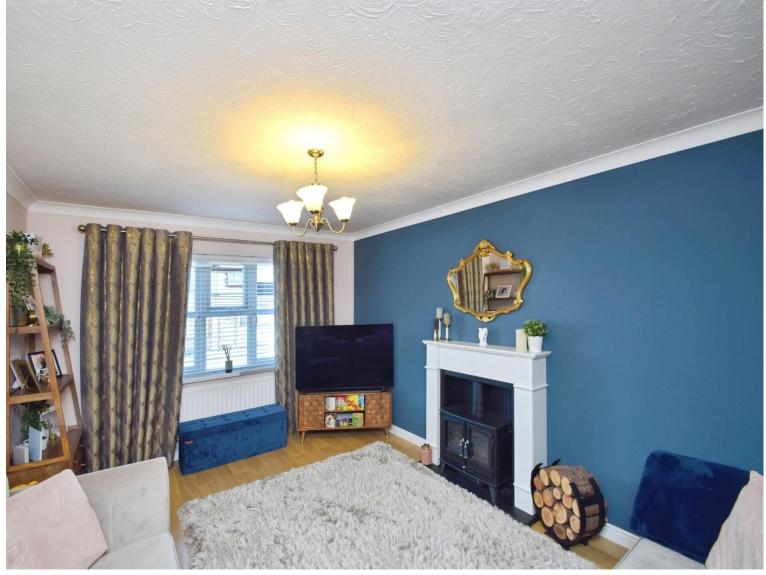

The contemporary kitchen is a true highlight, designed for both functionality and style, with a dedicated dining area, utility space, and plentiful storage. Among the two reception rooms, one stands out with its charming electric fireplace, creating a warm and inviting atmosphere.

#### Lounge

15' 3" x 11' 6" ( 4.65m x 3.51m )