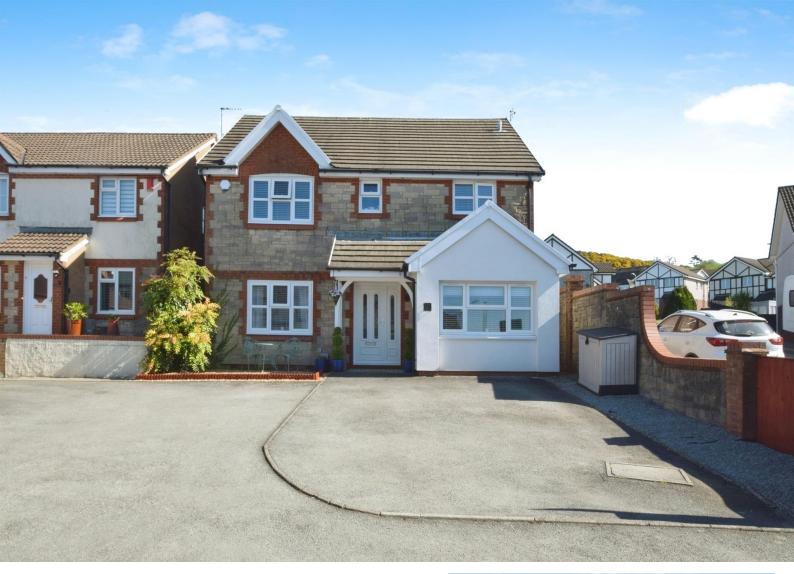

# Heol Pencastell, £325,000

- Detached House
- Four Bedrooms
- Converted Garage
- Off Road Parking
- Short Drive To Porthcawl
- EPC Rating: D

# About the property

This immaculate detached home is now on the market, offering a perfect blend of modern comfort and timeless charm. Boasting four well-appointed bedrooms, two bathrooms, two inviting reception rooms, and a stylish open-plan kitchen with dining and utility spaces, this property is ideal for families and couples alike.

Situated in a desirable location, the home enjoys close proximity to well-regarded schools, picturesque green spaces, and a vibrant local community with rich historical character.

The master bedroom is a generously sized double, featuring an en-suite and an abundance of natural light. The three additional bedrooms are all well-proportioned, providing ample space for family, guests, or home office use.