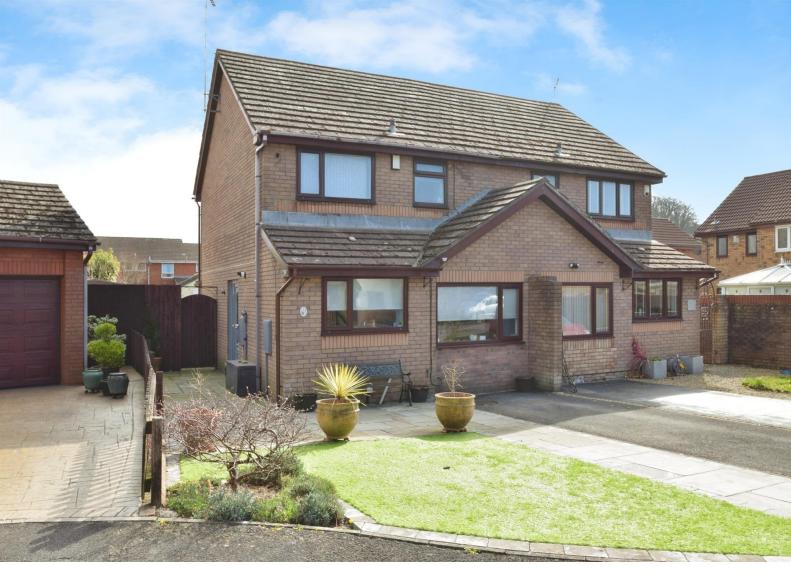

# Heol Pont George, offers in excess of £245,000

- Semi Detached
- Four Bedrooms
- Conservatory
- Downstairs Shower Room
- Private Aspect to Garden
- EPC Rating: D

# About the property

A beautifully presented three-bedroom semidetached home, available for sale within the sought-after Hazel Grove development in Pyle. This property is set in a popular location, and early viewing is highly recommended.

Externally, the property benefits from a driveway to the front, providing convenient off-road parking, while the rear garden enjoys a private aspect with a patio area, a brick-built shed, and a low-maintenance artificial lawn.