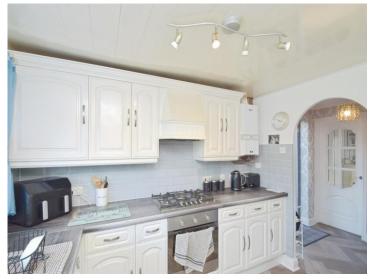

recommended.

Internally, the home features an inviting entrance hall, a spacious lounge, a bright conservatory, kitchen, a stylish shower room, and a versatile downstairs bedroom. The first floor offers three well-proportioned bedrooms and a family bathroom.

Externally, the property benefits from a driveway to the front, providing convenient off-road parking, while the rear garden enjoys a private aspect with a patio area, a brick-built shed, and a low-maintenance artificial lawn.

# **Accommodation**

#### **Ground Floor**

#### Lounge

16' 3" x 11' 9" ( 4.95m x 3.58m )

#### **Kitchen**

10' 1" x 8' 1" ( 3.07m x 2.46m )

#### Conservatory

12' 9" x 13' 8" ( 3.89m x 4.17m )

#### **Shower Room**

#### **Bedroom Three/ Sitting Room**

7' 8" Max x 10' 9" Max ( 2.34m Max x 3.28m Max )









## First Floor

## Landing

## **Bedroom One**

12' 4" x 9' 7" ( 3.76m x 2.92m )

## **Bedroom Two**

10' 7" x 8' 6" ( 3.23m x 2.59m )

## **Bedroom Four**

9' 5" x 6' 5" ( 2.87m x 1.96m )

### Bathroom



# **Floorplan**



This floor plan is for illustrative purposes only. It is not drawn to scale. Any measurements, floor areas (including any total floor area), openings and orientation are approximate. No details are guaranteed, they cannot be relied upon for any purpose and they do not form part of any agreement. No liability is taken for any error, omission or misstatement. A party must rely upon its own inspection(s). Powered by www.focalagent.com

## Important Information



Peter Alan Limited is registered in England and Wales under company number 2073153, Registered Office is