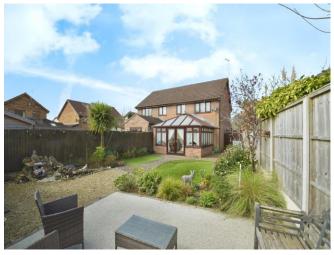

Externally, the property benefits from a driveway to the front, providing convenient off-road parking, while the rear garden enjoys a private aspect with a patio area, a brick-built shed, and a low-maintenance artificial lawn.