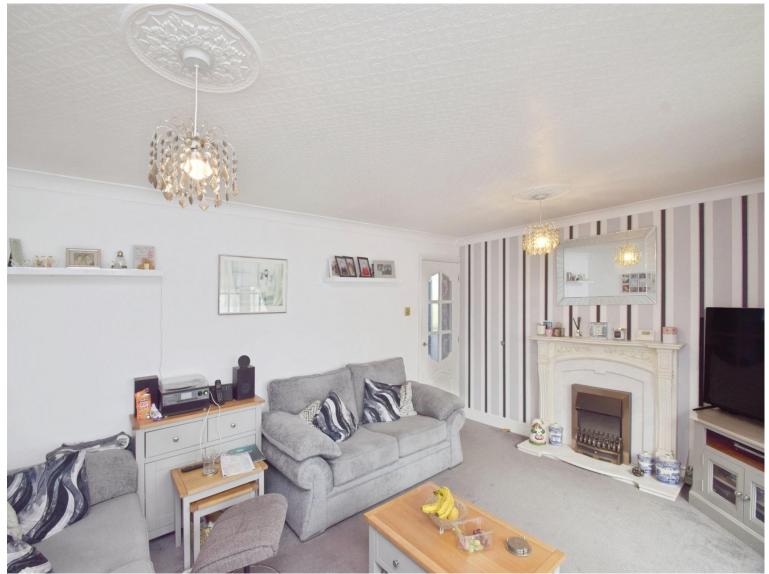

Internally, the home features an inviting entrance hall, a spacious lounge, a bright conservatory, kitchen, a stylish shower room, and a versatile downstairs bedroom. The first floor offers three well-proportioned bedrooms and a family bathroom.

#### Lounge

16' 3" x 11' 9" ( 4.95m x 3.58m )