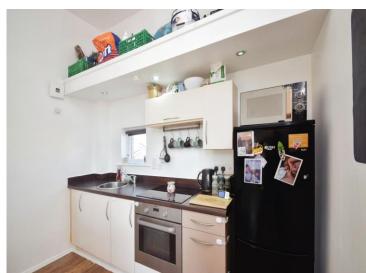

# About the property

Beautifully presented, this stylish two-bedroom duplex boasts an innovative upside-down living design, maximizing space and natural light. The top floor features a bright and airy open-plan kitchen and living area, enhanced by dual-aspect windows that flood the space with sunlight. Additionally, this level includes a versatile extra room, perfect for use as a utility space.

#### Kitchen/Lounge

17' 9" Max x 19' 2" Max ( 5.41m Max x 5.84m Max )