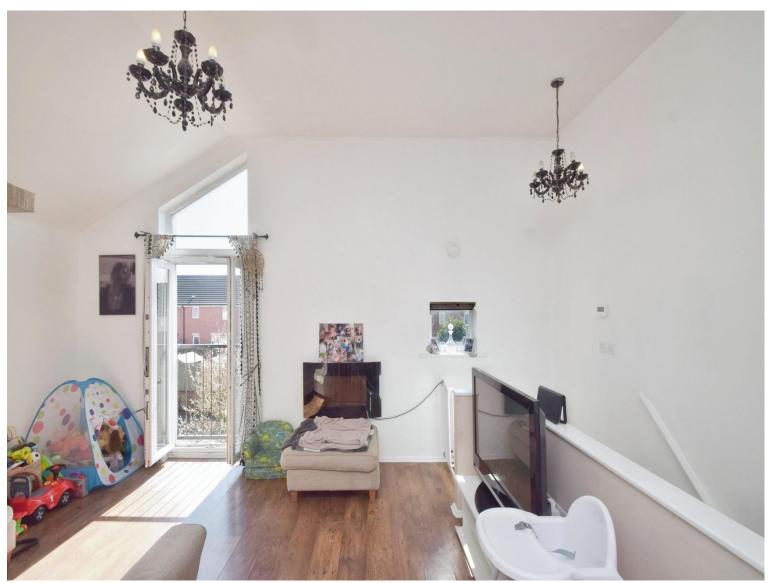

# About the property

Beautifully presented, this stylish two-bedroom duplex boasts an innovative upside-down living design, maximizing space and natural light. The top floor features a bright and airy open-plan kitchen and living area, enhanced by dual-aspect windows that flood the space with sunlight. Additionally, this level includes a versatile extra room, perfect for use as a utility space.

#### Kitchen/Lounge

17' 9" Max x 19' 2" Max ( 5.41m Max x 5.84m Max )

#### Utility

7' 6" x 8' 3" ( 2.29m x 2.51m )