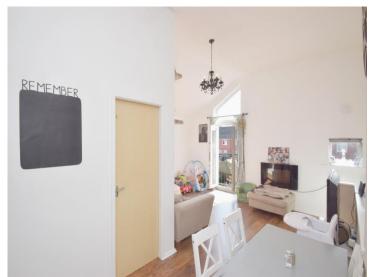

# About the property

Beautifully presented, this stylish two-bedroom duplex boasts an innovative upside-down living design, maximizing space and natural light. The top floor features a bright and airy open-plan kitchen and living area, enhanced by dual-aspect windows that flood the space with sunlight. Additionally, this level includes a versatile extra room, perfect for use as a utility space.

On the first floor, you'll find two well-proportioned bedrooms, a sleek contemporary bathroom. The property benefits from a designated parking space and access to beautifully maintained communal grounds.

#### Kitchen/Lounge

17' 9" Max x 19' 2" Max ( 5.41m Max x 5.84m Max )