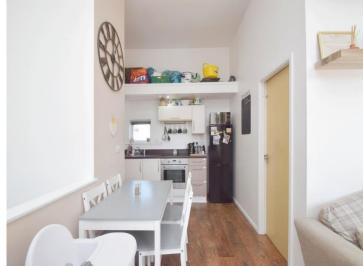

# About the property

Beautifully presented, this stylish two-bedroom duplex boasts an innovative upside-down living design, maximizing space and natural light. The top floor features a bright and airy open-plan kitchen and living area, enhanced by dual-aspect windows that flood the space with sunlight. Additionally, this level includes a versatile extra room, perfect for use as a utility space.

#### Kitchen/Lounge

17' 9" Max x 19' 2" Max ( 5.41m Max x 5.84m Max )

#### Utility

7' 6" x 8' 3" ( 2.29m x 2.51m )