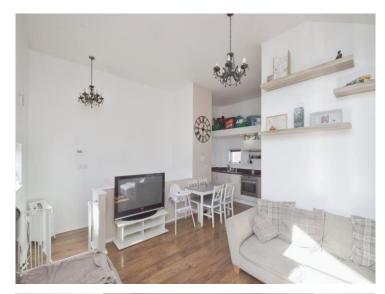

# About the property

Beautifully presented, this stylish two-bedroom duplex boasts an innovative upside-down living design, maximizing space and natural light. The top floor features a bright and airy open-plan kitchen and living area, enhanced by dual-aspect windows that flood the space with sunlight. Additionally, this level includes a versatile extra room, perfect for use as a utility space.

#### Kitchen/Lounge

17' 9" Max x 19' 2" Max ( 5.41m Max x 5.84m Max )