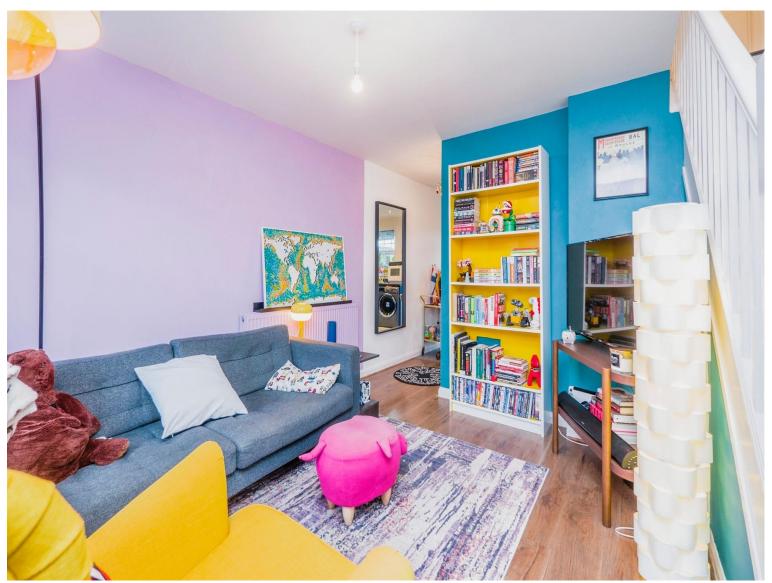

## Accommodation

**Ground Floor** 

Open Plan Lounge

12' 2" x 11' 3" Max ( 3.71m x 3.43m Max )

Cloakroom

**Kitchen** 

12' 2" x 8' 4" ( 3.71m x 2.54m )

First Floor