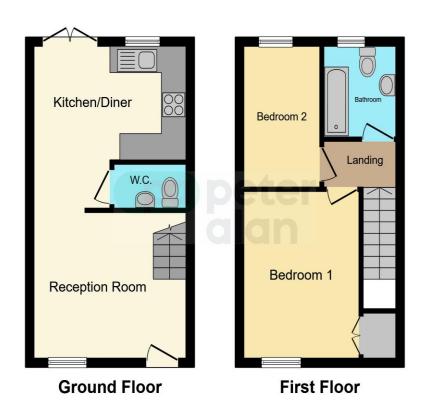

## Accommodation

**Ground Floor** 

Open Plan Lounge

12' 2" x 11' 3" Max ( 3.71m x 3.43m Max )

Cloakroom

**Kitchen** 

12' 2" x 8' 4" ( 3.71m x 2.54m )

First Floor

### Landing

#### **Bedroom One**

12' 5" x 9' 6" Max ( 3.78m x 2.90m Max )

#### **Bedroom Two**

10' 8" Max x 6' 3" ( 3.25m Max x 1.91m )

#### Bathroom

## **Floorplan**

This floor plan is for illustrative purposes only. It is not drawn to scale. Any measurements, floor areas (including any total floor area), openings and orientation are approximate. No details are guaranteed, they cannot be relied upon for any purpose and they do not form part of any agreement. No liability is taken for any error, omission or misstatement. A party must rely upon its own inspection(s). Powered by www.focalagent.com