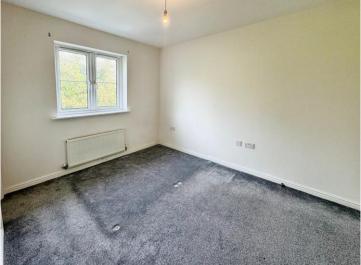

#### **Bedroom Two**

8' 7" x 7' 3" ( 2.62m x 2.21m )

#### Lounge

15' 7" x 9' 6" ( 4.75m x 2.90m )