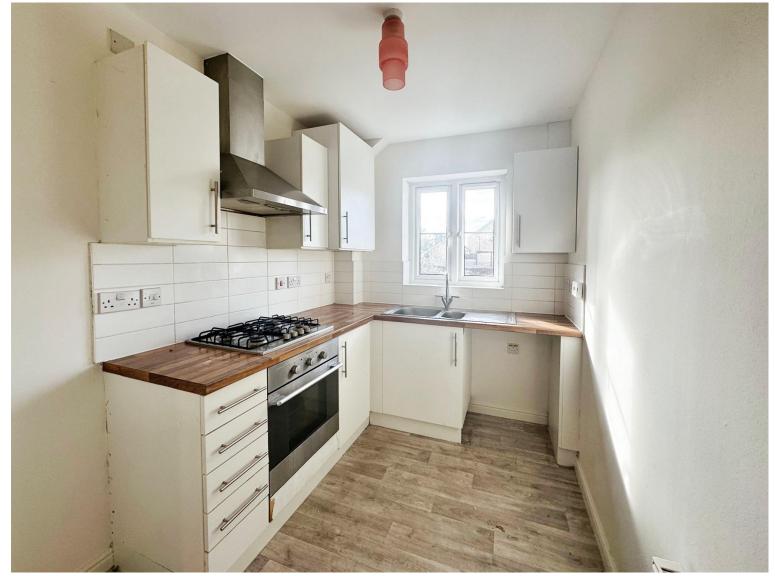

### Kitchen

6' 6" x 8' 7" Max ( 1.98m x 2.62m Max )

01656 771600 porthcawl@peteralan.co.uk