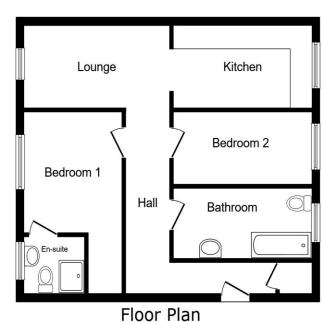

## Floorplan

Floor area 54.7 m<sup>2</sup> (589 sq.ft.)

#### TOTAL: 54.7 m<sup>2</sup> (589 sq.ft.)

This floor plan is for illustrative purposes only. It is not drawn to scale. Any measurements, floor areas (including any total floor area), openings and orientations are approximate. No details are guaranteed, they cannot be relied upon for any purpose and do not form any part of any agreement. No liability is taken for any error, omission or misstatement. A party must rely upon its own inspection(s). Powered by www.Propertybox.io