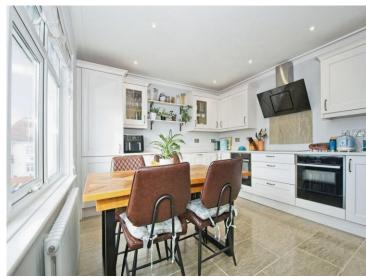

## About the property

This stunning apartment, spread across three floors, is conveniently located just a short stroll from Porthcawl seafront and town center. Thoughtfully modernized and upgraded to an exceptional standard by its current owners, the property features a spacious private garden, off-road parking, a garage, and a workshop. Upon entering, the hallway leads you to the first floor, where you'll find a beautifully appointed kitchen with high-quality fittings, marble countertops, and space for a dining table. The living room is both inviting and elegant, complete with a feature fireplace and access to a sunroom. This floor also includes two generous double bedrooms and a newly refurbished shower room. The second floor offers a versatile open-plan space currently used as an additional living area with a kitchenette, plus two more double bedrooms and another shower room. This upper level can be separated from the rest of the property, making it ideal for use as an annex or potential holiday let.

## Accommodation

**Entrance Porch** 

Hallway

Landing

**Living Room** 

12' 3" x 15' 6" ( 3.73m x 4.72m )

Sun Room

Kitchen/ Diner

11' 6" x 14' 6" ( 3.51m x 4.42m )

**Bedroom One** 

11' x 10' (3.35m x 3.05m)

**Bedroom Two** 

12' x 12' (3.66m x 3.66m)