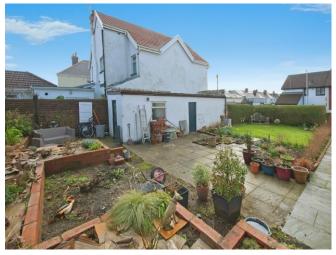

The large, enclosed garden is perfect for outdoor entertaining, with a well-maintained lawn, thoughtfully chosen plants, and a patio area. Additional features include off-road parking, a spacious garage with lighting, power, and an electric door, as well as a sizable workshop or storage area to the rear.