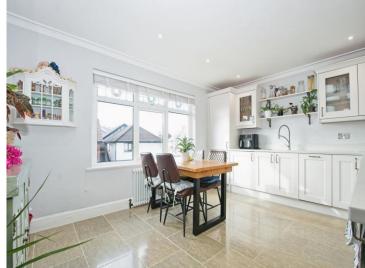

## About the property

This stunning apartment, spread across three floors, is conveniently located just a short stroll from Porthcawl seafront and town center. Thoughtfully modernized and upgraded to an exceptional standard by its current owners, the property features a spacious private garden, off-road parking, a garage, and a workshop. Upon entering, the hallway leads you to the first floor, where you'll find a beautifully appointed kitchen with high-quality fittings, marble countertops, and space for a dining table. The living room is both inviting and elegant, complete with a feature fireplace and access to a sunroom. This floor also includes two generous double bedrooms and a newly refurbished shower room. The second floor offers a versatile open-plan space currently used as an additional living area with a kitchenette, plus two more double bedrooms and another shower room. This upper level can be separated from the rest of the property, making it ideal for use as an annex or potential holiday let.

## Accommodation

**Entrance Porch** 

Hallway

Landing

**Living Room** 

12' 3" x 15' 6" ( 3.73m x 4.72m )

Sun Room

Kitchen/ Diner

11' 6" x 14' 6" ( 3.51m x 4.42m )

**Bedroom One** 

11' x 10' (3.35m x 3.05m)

**Bedroom Two** 

12' x 12' (3.66m x 3.66m)