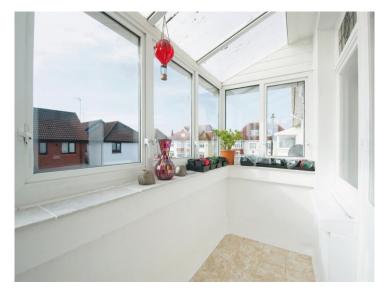

## Accommodation

**Entrance Porch** 

Hallway

Landing

**Living Room** 

12' 3" x 15' 6" ( 3.73m x 4.72m )

Sun Room

Kitchen/ Diner