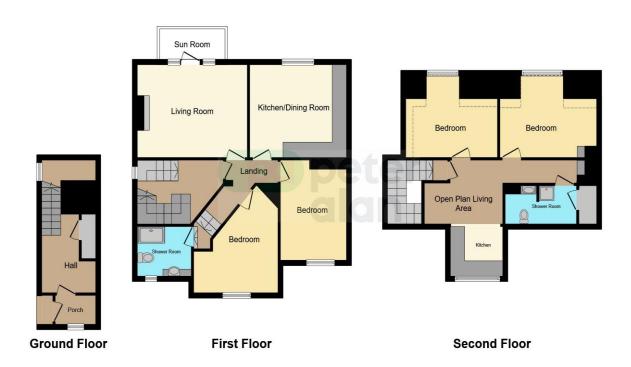

## **Floorplan**

This floorplan is for illustrative purposes only and is not drawn to scale. Measurements, floor-areas, openings and orientations are approximate. They should not be relied upon for any purpose and do not form any part of an agreement. No liability is taken for any error or mis-statement. All parties must rely on their own inspections.

## Accommodation

**Entrance Porch** 

Hallway

Landing

**Living Room** 

12' 3" x 15' 6" ( 3.73m x 4.72m )

Sun Room

Kitchen/ Diner

11' 6" x 14' 6" ( 3.51m x 4.42m )

**Bedroom One** 

11' x 10' (3.35m x 3.05m)

**Bedroom Two** 

12' x 12' (3.66m x 3.66m)

#### **Shower Room**

### **Second Floor Landing**

#### Open Plan Area

14' 6" x 11' 6" ( 4.42m x 3.51m )

#### **Bedroom Three**

7' 9" x 12' 10" ( 2.36m x 3.91m )

#### **Bedroom Four**

7' 9" x 12' 6" ( 2.36m x 3.81m )

#### **Shower Room**

External