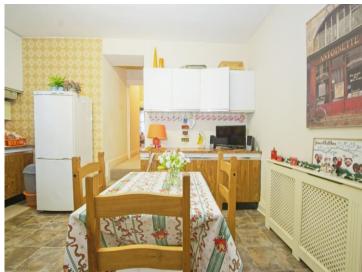

#### **Balcony**

21' 11" Max x 6' 10" Max ( 6.68m Max x 2.08m Max )

Kitchen/ Dining Area

15' 11" Max x 13' 3" Max ( 4.85m Max x 4.04m Max )