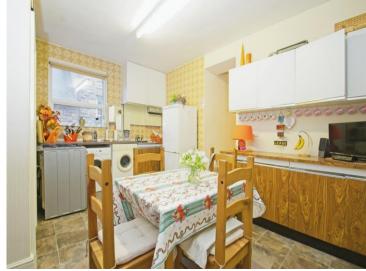

#### **Balcony**

21' 11" Max x 6' 10" Max ( 6.68m Max x 2.08m Max )

Kitchen/ Dining Area

15' 11" Max x 13' 3" Max ( 4.85m Max x 4.04m Max )