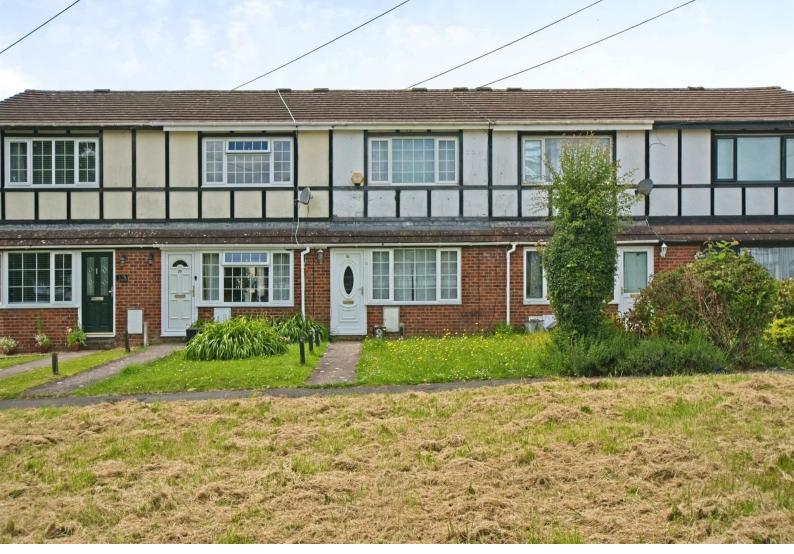

# Greenacres, £130,000

- Council Tax Band C
- Great 1st time Purchase
- Garage and off road parking Low maintenance garden
- Close proximity to Porthcawl and M4 access
- Kitchen/diner to rear.
- EPC Rating: C

## About the property

Offered for sale is this mid link property in the popular location of Greenacres, South Cornelly. The property offers access to the M4 and Porthcawl with its beaches and amenities. Entrance hallway with stairs to the first floor, Lounge with window over looking the front garden. The kitchen / diner is at the rear of the property and benefits from a range of wall and base units with worktops over and space for free standing appliances. On the first floor there are two bedrooms plus a bathroom. At the rear there is an enclosed garden laid to patio with raised borders and an external outer building for storage etc. a gate provides rear lane access for parking and for garage access.