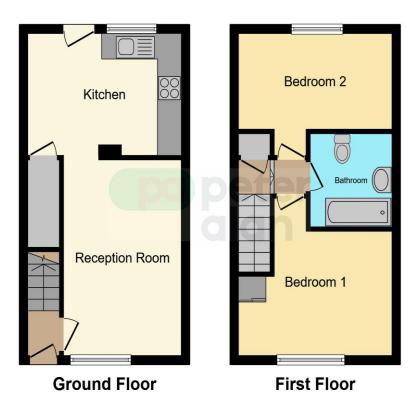

## Floorplan

This floor plan is for illustrative purposes only. It is not drawn to scale. Any measurements, floor areas (including any total floor area), openings and orientation are approximate. No details are guaranteed, they cannot be relied upon for any purpose and they do not form part of any agreement. No liability is taken for any error, omission or misstatement. A party must rely upon its own inspection(s). Powered by www.focalagent.com

## Accommodation

### **Ground Floor**

### **Entrance Hall**

### Lounge

15' x 9' 9" ( 4.57m x 2.97m )

### Kitchen

9' 4" Max x 12' 11" ( 2.84m Max x 3.94m )

### First Floor

Landing

### Bedroom One

9' 3" Max x 12' 11" ( 2.82m Max x 3.94m )

### Bedroom Two

10' 10" Max x 12' 11" Max ( 3.30m Max x 3.94m Max )

### Bathroom

01656 771600 porthcawl@peteralan.co.uk