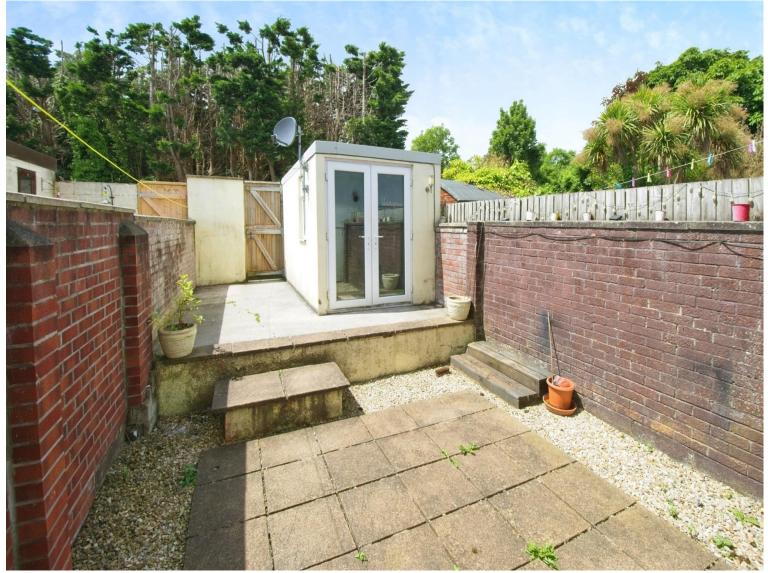

## About the property

Offered for sale is this mid link property in the popular location of Greenacres, South Cornelly. The property offers access to the M4 and Porthcawl with its beaches and amenities. Entrance hallway with stairs to the first floor, Lounge with window over looking the front garden. The kitchen / diner is at the rear of the property and benefits from a range of wall and base units with worktops over and space for free standing appliances. On the first floor there are two bedrooms plus a bathroom. At the rear there is an enclosed garden laid to patio with raised borders and an external outer building for storage etc. a gate provides rear lane access for parking and for garage access.