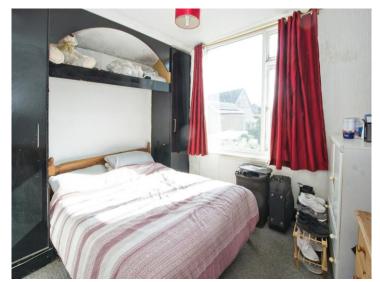

#### **Bedroom One**

11' 2" Max x 12' 5" Max ( 3.40m Max x 3.78m Max )

## **Bedroom Two**

6' x 12' 5" ( 1.83m x 3.78m )