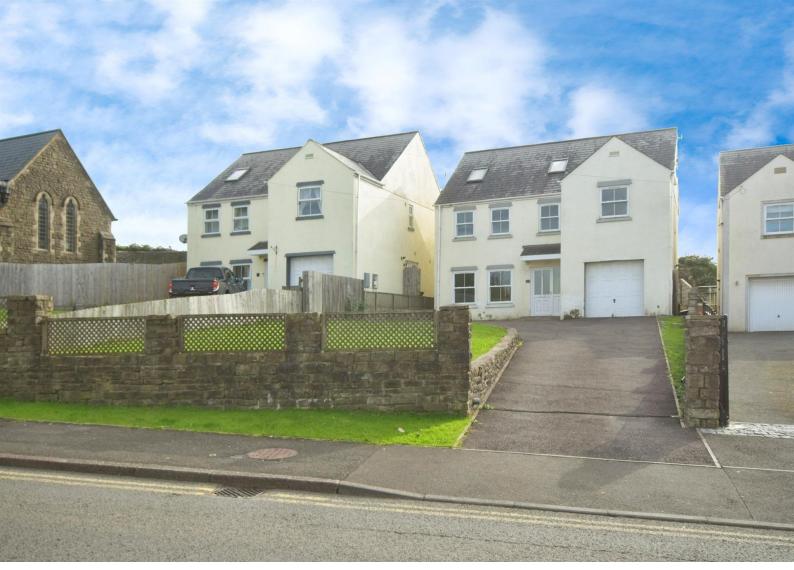

# Vicarage Row, offers over £375,000

- Council Tax F
- Detached House
- Six Bedrooms
- Close to Amenities
- Easy Access to M4
- EPC Rating: B

🚅 6 🚍 2 💳 3

# About the property

Found within Kenfig Hill and one of three properties, is this well presented detached home with ample off road parking and landscaped rear garden. The property is within close proximity of many open spaces including countryside and nature reserves along with transport links with access to train stations and the M4. The coastal seaside town of Porthcawl is a short drive away with its numerous award winning restaurants, promenade, harbour, boutique shops and beaches. The accommodation comprises entrance hallway with cloakroom, lounge, dining room, sitting room, kitchen and utility to the ground floor. On the first floor there is four bedrooms, with two hosting there own ensuite and a family bathroom. Moving to the second floor there is a further two bedroom. Externally there is an integrated garage, front garden and an enclosed rear garden. Viewing is highly recommended to appreciate the amount of space this property has to offer.