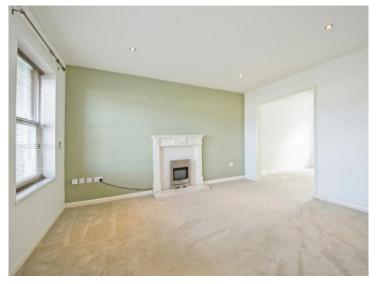

#### Lounge

13' 1" Max x 14' 6" Max ( 3.99m Max x 4.42m Max )

#### **Sitting Room**

11' 5" Max x 13' 1" Max ( 3.48m Max x 3.99m Max )