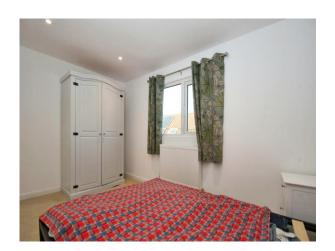

### **Bedroom**

6' 4" max x 10' 7" max ( 1.93m max x 3.23m max )
Fitted carpet. uPVC triple glazed window. Spotlights to ceiling.

### **Bedroom**

10' 10" max x 8' 9" max ( 3.30m max x 2.67m max )