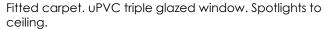

### **Bedroom**

6' 4" max x 10' 7" max ( 1.93m max x 3.23m max )
Fitted carpet. uPVC triple glazed window. Spotlights to ceiling.