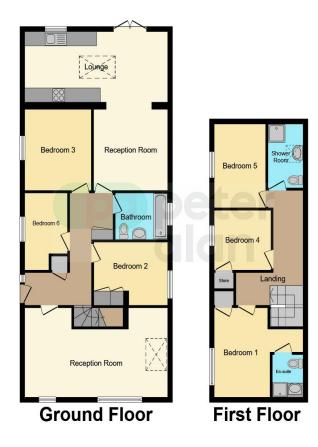

# **Accommodation**

### **Entrance Hall**

Entered via uPVC double glazed door with side panel. Laminate flooring. Two storage cupboard. Access to lounge, three bedrooms, bathroom and dining room. Stairs leading to first floor.

### Lounge

21' 3" max x 12' 3" max ( 6.48m max x 3.73m max )

Laminate flooring. Two uPVC triple glazed windows plus skylight. Spotlights to ceiling. Storage cupboard.

## **Dining Area**

11' 6" max x 10' 10" max ( 3.51m max x 3.30m max )
Laminate flooring. Open plan to kitchen/breakfast. Spotlights to ceiling.

## Kitchen/Breakfast Area

21' 1" max x 9' 11" max ( 6.43m max x 3.02m max ) **Bedroom** 

11' 6" max x 9' 10" max ( 3.51m max x 3.00m max )
Fitted carpet. uPVC triple glazed window. Spotlights to ceiling.

### **Bedroom**

6' 4" max x 10' 7" max ( 1.93m max x 3.23m max )
Fitted carpet. uPVC triple glazed window. Spotlights to ceiling.

### **Bedroom**

10' 10" max x 8' 9" max ( 3.30m max x 2.67m max )

### **Bathroom**

Fitted with a three piece suite comprising if wash hand basin, wc and bath with shower over. Waterfall taps. Tiled flooring and splashbacks. uPVC triple glazed window.

## Landing

Fitted carpet. Glass balustrade. Skylight. Access to three bedrooms and shower room.

#### **Bedroom**

13' 1" max x 12' 5" max ( 3.99m max x 3.78m max ) Fitted carpet. uPVC triple glazed window. Access to ensuite.

### **Ensuite**

Fitted with a three piece suite comprising of wash hand basin, we and shower cubicle.

#### **Bedroom**

9' 3" max x 6' 3" max ( 2.82m max x 1.91m max )

### **Bedroom**

7' 11" max x 11' 8" max ( 2.41m max x 3.56m max ) Fitted carpet. uPVC triple glazed window. Spotlights to ceiling.

## **Shower Room**

Fitted with a three piece suite comprising of wash hand basin, we and shower cubicle. tiled flooring. Tiled splashback. Skylight.

# porthcawl@peteralan.co.uk

This floor plan is for illustrative purposes only. It is not drawn to scale. Any measurements, floor areas (including any total floor area), openings and orientation are approximate. No details are guaranteed, they cannot be relied upon for any purpose and they do not form part of any agreement. No liability is taken for any error, omission or misstatement. A party must rely upon its own inspection(s). Powered by www.focalagent.com