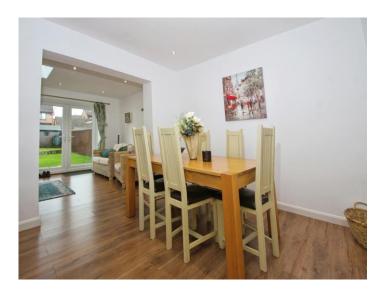

## **Dining Area**

11' 6" max x 10' 10" max ( 3.51m max x 3.30m max )
Laminate flooring. Open plan to kitchen/breakfast. Spotlights to ceiling.

## Kitchen/Breakfast Area

21' 1" max x 9' 11" max ( 6.43m max x 3.02m max ) **Bedroom** 

11' 6" max x 9' 10" max ( 3.51m max x 3.00m max )
Fitted carpet. uPVC triple glazed window. Spotlights to ceiling.