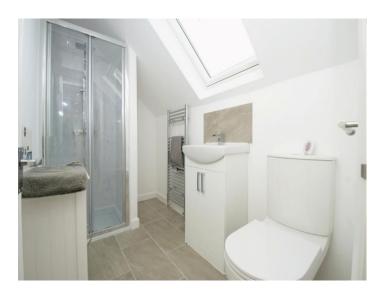

## **Shower Room**

Fitted with a three piece suite comprising of wash hand basin, we and shower cubicle. tiled flooring. Tiled splashback. Skylight.