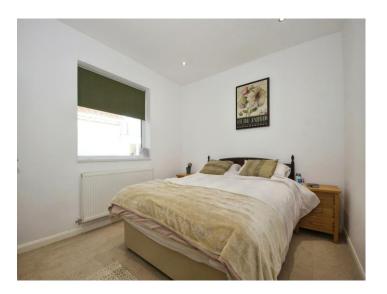

### **Bedroom**

6' 4" max x 10' 7" max ( 1.93m max x 3.23m max )
Fitted carpet. uPVC triple glazed window. Spotlights to ceiling.

### **Bedroom**

10' 10" max x 8' 9" max ( 3.30m max x 2.67m max )