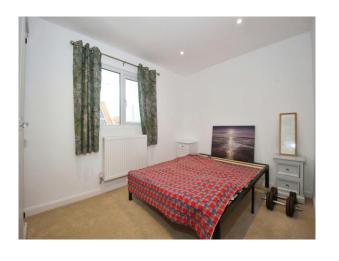

### **Bedroom**

6' 4" max x 10' 7" max ( 1.93m max x 3.23m max )
Fitted carpet. uPVC triple glazed window. Spotlights to ceiling.

### **Bedroom**

10' 10" max x 8' 9" max ( 3.30m max x 2.67m max )