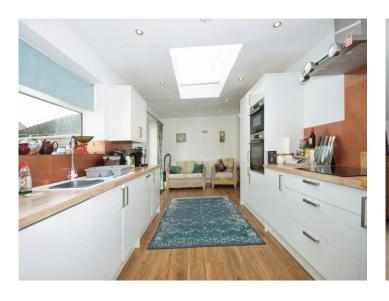

## **Dining Area**

11' 6" max x 10' 10" max ( 3.51m max x 3.30m max )
Laminate flooring. Open plan to kitchen/breakfast. Spotlights to ceiling.

## Kitchen/Breakfast Area

21' 1" max x 9' 11" max ( 6.43m max x 3.02m max ) **Bedroom** 

11' 6" max x 9' 10" max ( 3.51m max x 3.00m max )
Fitted carpet. uPVC triple glazed window. Spotlights to ceiling.