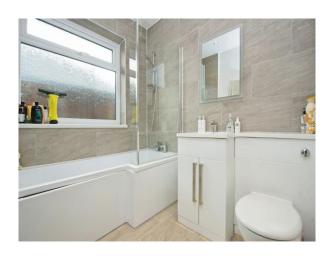

### **Bathroom**

Fitted with a three piece suite comprising if wash hand basin, wc and bath with shower over. Waterfall taps. Tiled flooring and splashbacks. uPVC triple glazed window.