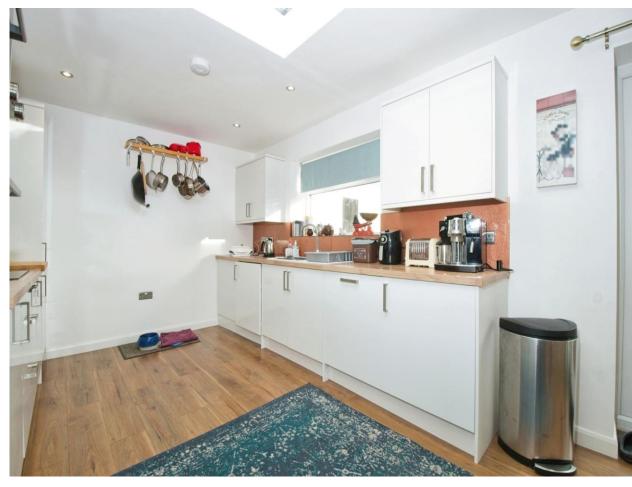

## **Dining Area**

11' 6" max x 10' 10" max ( 3.51m max x 3.30m max )
Laminate flooring. Open plan to kitchen/breakfast. Spotlights to ceiling.

## Kitchen/Breakfast Area

21' 1" max x 9' 11" max ( 6.43m max x 3.02m max ) **Bedroom** 

11' 6" max x 9' 10" max ( 3.51m max x 3.00m max )
Fitted carpet. uPVC triple glazed window. Spotlights to ceiling.