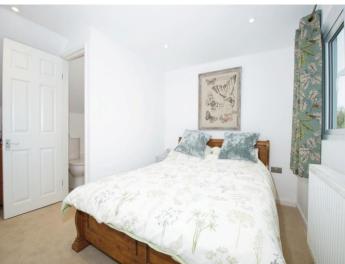

#### **Bedroom**

13' 1" max x 12' 5" max ( 3.99m max x 3.78m max ) Fitted carpet. uPVC triple glazed window. Access to ensuite.

### **Ensuite**

Fitted with a three piece suite comprising of wash hand basin, we and shower cubicle.