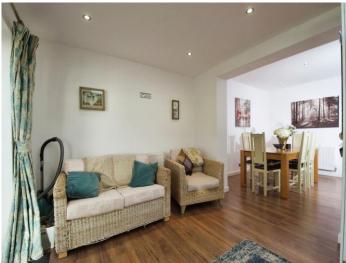

### Lounge

21' 3" max x 12' 3" max ( 6.48m max x 3.73m max )

Laminate flooring. Two uPVC triple glazed windows plus skylight. Spotlights to ceiling. Storage cupboard.

## **Dining Area**

11' 6" max x 10' 10" max ( 3.51m max x 3.30m max )
Laminate flooring. Open plan to kitchen/breakfast. Spotlights to ceiling.