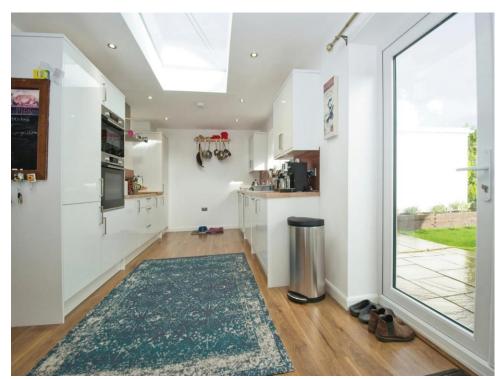

## Kitchen/Breakfast Area

21' 1" max x 9' 11" max ( 6.43m max x 3.02m max ) **Bedroom** 

11' 6" max x 9' 10" max ( 3.51m max x 3.00m max )
Fitted carpet. uPVC triple glazed window. Spotlights to ceiling.