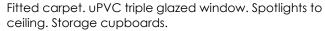

### **Bedroom**

6' 4" max x 10' 7" max ( 1.93m max x 3.23m max )
Fitted carpet. uPVC triple glazed window. Spotlights to ceiling.