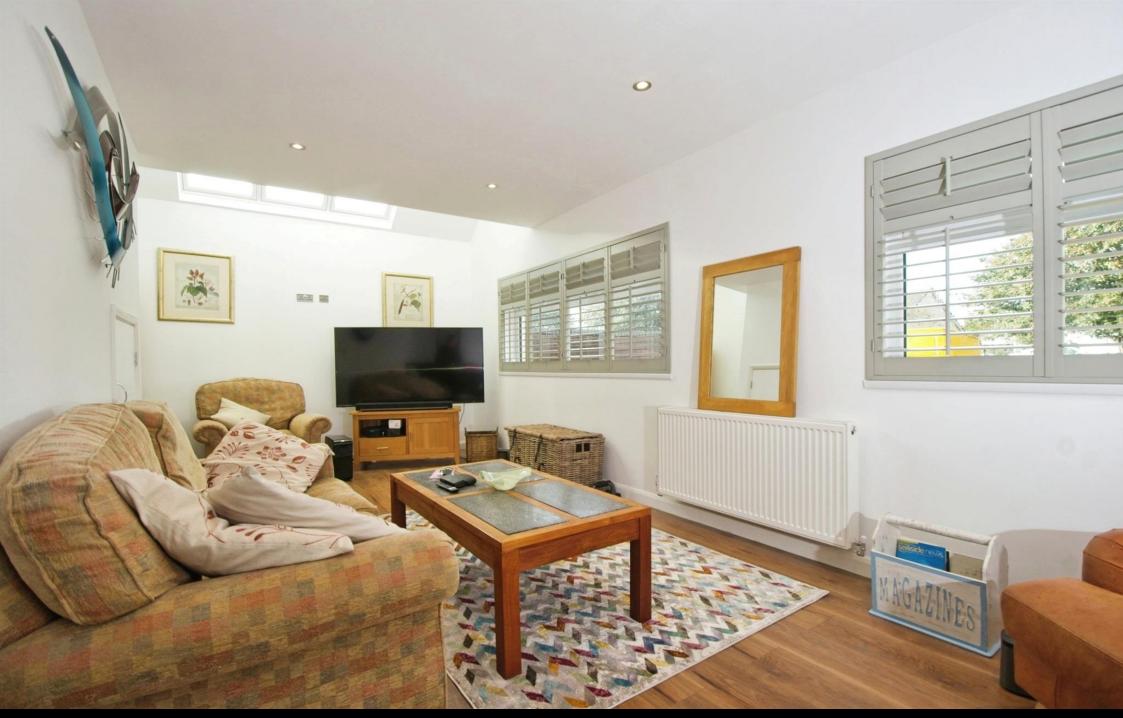

### Lounge

21' 3" max x 12' 3" max ( 6.48m max x 3.73m max )

Laminate flooring. Two uPVC triple glazed windows plus skylight. Spotlights to ceiling. Storage cupboard.