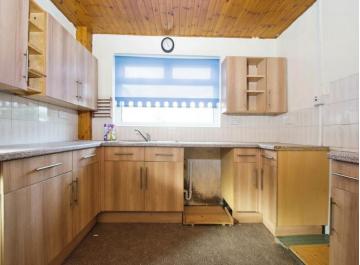

The kitchen located to the rear next to the dining room is well appointed and is connected to the outer house providing plenty of storage requirements. This is a rare opportunity to create a bespoke and personalised space that is truly reflective of your style.

#### Kitchen

9' 2" max x 10' 5" max ( 2.79m max x 3.17m max )