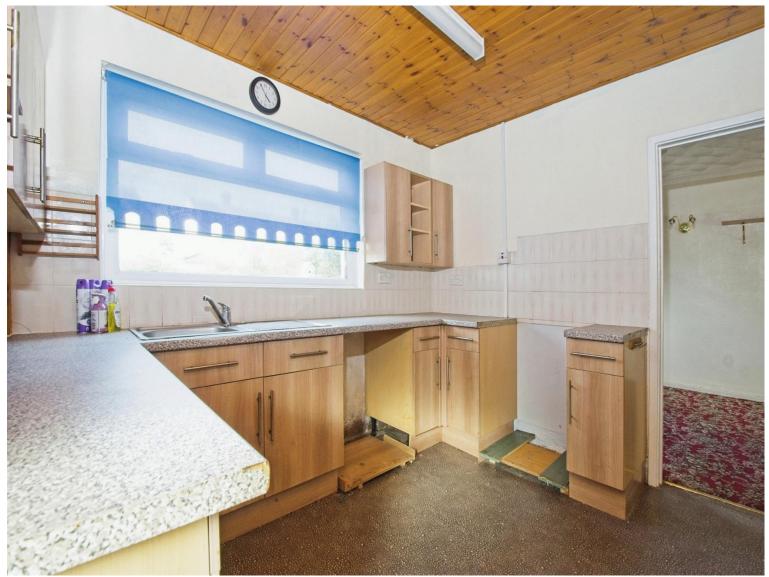

The kitchen located to the rear next to the dining room is well appointed and is connected to the outer house providing plenty of storage requirements. This is a rare opportunity to create a bespoke and personalised space that is truly reflective of your style.

#### Kitchen

9' 2" max x 10' 5" max ( 2.79m max x 3.17m max )