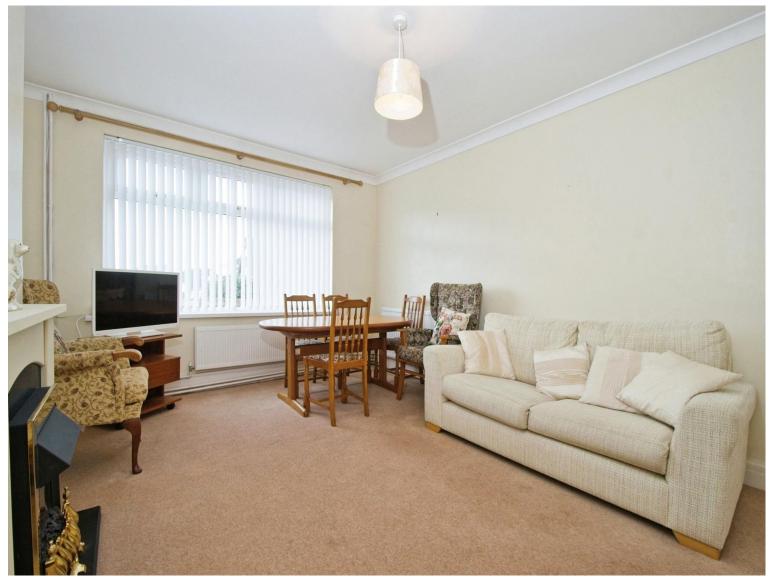

#### **Reception One**

16' 2" x 12' 2" ( 4.93m x 3.71m )

#### **Reception Two**

12' 7" x 12' 5" ( 3.84m x 3.78m )