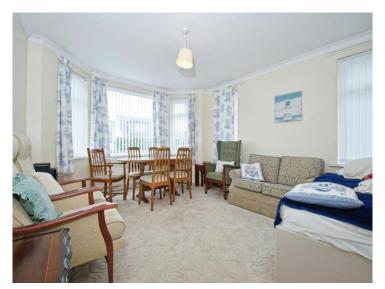

#### **Reception One**

16' 2" x 12' 2" ( 4.93m x 3.71m )

#### **Reception Two**

12' 7" x 12' 5" ( 3.84m x 3.78m )