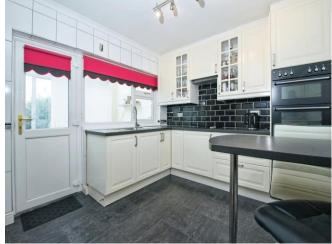

#### Kitchen

9' 8" x 12' 1" ( 2.95m x 3.68m )

W.C

6' 2" x 6' 8" ( 1.88m x 2.03m )

Landing

13' 1" x 12' 7" ( 3.99m x 3.84m )

Bedroom One

16' 2" x 12' 1" ( 4.93m x 3.68m )