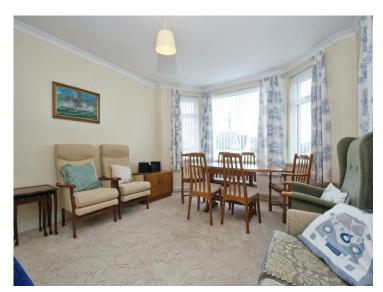

#### **Reception One**

16' 2" x 12' 2" ( 4.93m x 3.71m )

#### **Reception Two**

12' 7" x 12' 5" ( 3.84m x 3.78m )