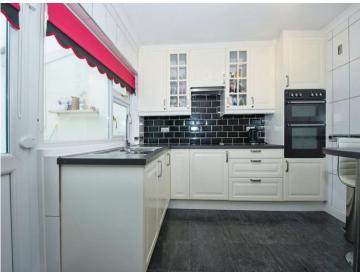

#### Kitchen

9' 8" x 12' 1" ( 2.95m x 3.68m )

W.C

6' 2" x 6' 8" ( 1.88m x 2.03m )

Landing

13' 1" x 12' 7" ( 3.99m x 3.84m )

Bedroom One

16' 2" x 12' 1" ( 4.93m x 3.68m )