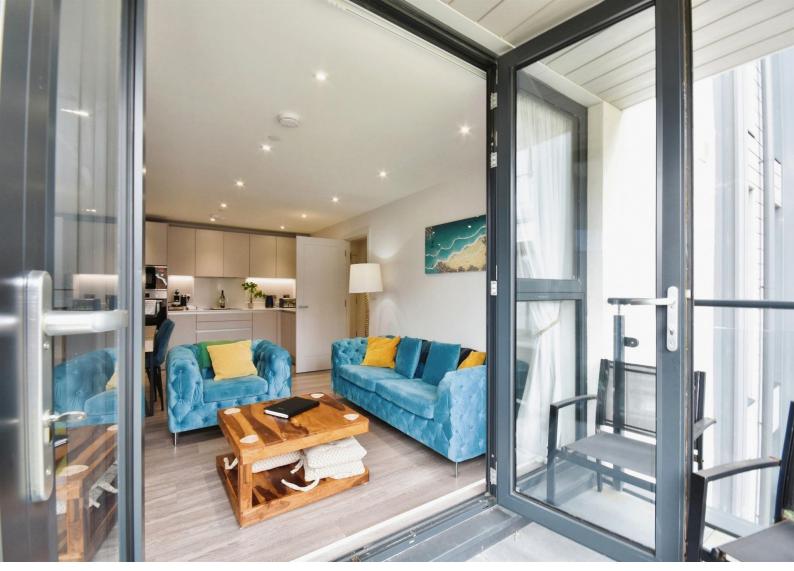

## About the property

This first-floor apartment offers premium fixtures and fittings throughout. Situated within the prestigious Grade II listed building "The Rest." It features a contemporary Leicht kitchen with stone countertops and intergrated appliances, underfloor heating, a balcony, and lift access.

## **Accommodation**

**Entrance Hall** 

**Bathroom** 

Kitchen/Lounge

12' 3" x 20' 5" ( 3.73m x 6.22m )

**Bedroom One** 

14' 1" Max x 13' 9" Max ( 4.29m Max x 4.19m Max )

**En-Suite** 