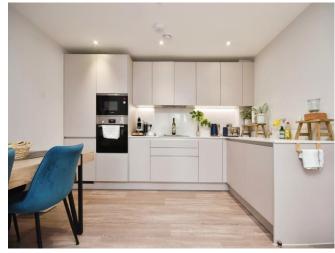

## About the property

This first-floor apartment offers premium fixtures and fittings throughout. Situated within the prestigious Grade II listed building "The Rest." It features a contemporary Leicht kitchen with stone countertops and intergrated appliances, underfloor heating, a balcony, and lift access.