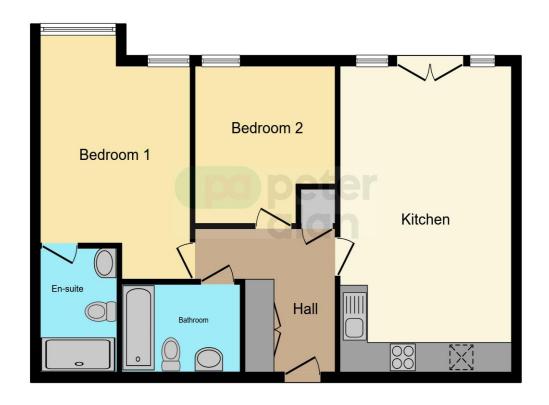

## **Accommodation**

**Entrance Hall** 

**Bathroom** 

Kitchen/Lounge

12' 3" x 20' 5" ( 3.73m x 6.22m )

**Bedroom One** 

14' 1" Max x 13' 9" Max ( 4.29m Max x 4.19m Max )

**En-Suite** 

#### **Bedroom Two**

10' 1" Max x 11' 3" Max ( 3.07m Max x 3.43m Max )

### **Floorplan**

This floor plan is for illustrative purposes only. It is not drawn to scale. Any measurements, floor areas (including any total floor area), openings and orientation are approximate. No details are guaranteed, they cannot be relied upon for any purpose and they do not form part of any agreement. No liability is taken for any error, omission or misstatement. A party must rely upon its own inspection(s). Powered by www.focalagent.com