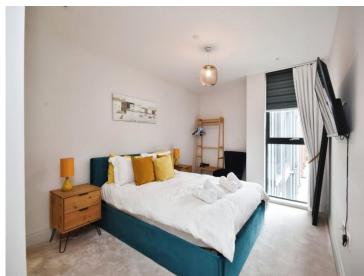

## **Accommodation**

**Entrance Hall** 

**Bathroom** 

Kitchen/Lounge

12' 3" x 20' 5" ( 3.73m x 6.22m )

**Bedroom One** 

14' 1" Max x 13' 9" Max ( 4.29m Max x 4.19m Max )

**En-Suite** 