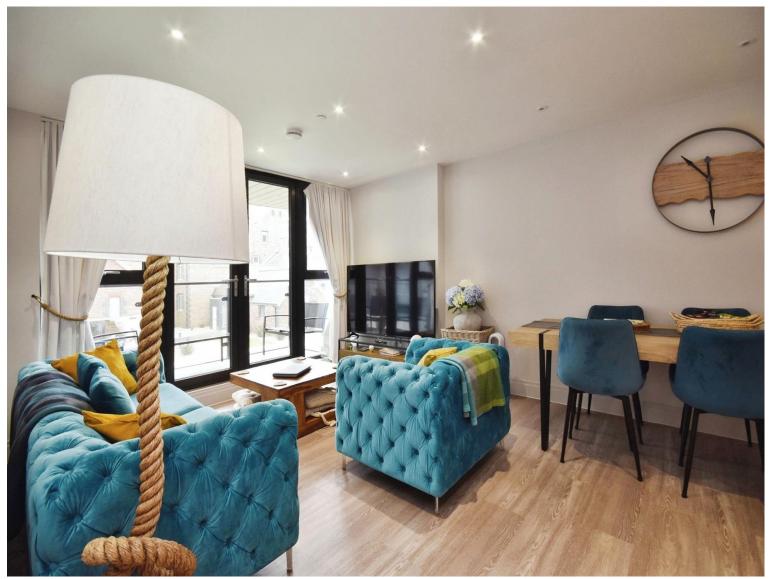

## About the property

This first-floor apartment offers premium fixtures and fittings throughout. Situated within the prestigious Grade II listed building "The Rest." It features a contemporary Leicht kitchen with stone countertops and intergrated appliances, underfloor heating, a balcony, and lift access.

## **Accommodation**

**Entrance Hall** 

**Bathroom** 

Kitchen/Lounge

12' 3" x 20' 5" ( 3.73m x 6.22m )

**Bedroom One** 

14' 1" Max x 13' 9" Max ( 4.29m Max x 4.19m Max )

**En-Suite** 