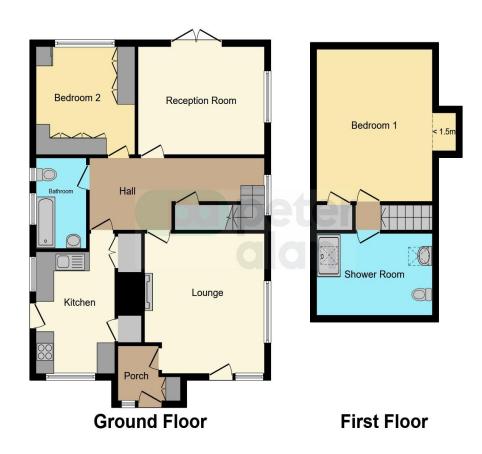

# About the property

The immaculately presented detached property has been well maintained by the current owner and provides versatile accommodation over two floors.

Located in a sought-after area of Nottage Porthcawl within easy access to Porthcawl sea front and close to local amenities, schools and beaches. The ground floor comprising a porch with access to the the front reception room, the spacious hallway provides access to a further reception room/bedroom with doors leading out to the beautifully maintained garden, also to the ground floor is the main bedroom with a bathroom and a well-appointed kitchen/breakfast room with side access onto the driveway. To the second floor is a further double bedroom and recently refurbished shower room.

## **Accommodation**

#### **Porch**

6' 1" x 5' 1" ( 1.85m x 1.55m ) **Lounge** 

 $11'\,1''\,x\,14'\,1''$  (  $3.38m\,x\,4.29m$  ) Reception 2/Bedroom 3

14' x 11' 2" ( 4.27m x 3.40m ) **Kitchen** 

14' 1" x 8' 1" ( 4.29m x 2.46m ) **Bedroom** 

11' 1" x 10' 1" ( 3.38m x 3.07m ) **Bedroom Upstairs** 

15' 1" x 12' 1" ( 4.60m x 3.68m ) **Shower Room** 

10' x 8' 1" ( 3.05m x 2.46m )

### porthcawl@peteralan.co.uk

This floor plan is for illustrative purposes only. It is not drawn to scale. Any measurements, floor areas (including any total floor area), openings and orientation are approximate. No details are guaranteed, they cannot be relied upon for any purpose and they do not form part of any agreement. No liability is taken for any error, omission or misstatement. A party must rely upon its own inspection(s). Powered by www.focalagent.com