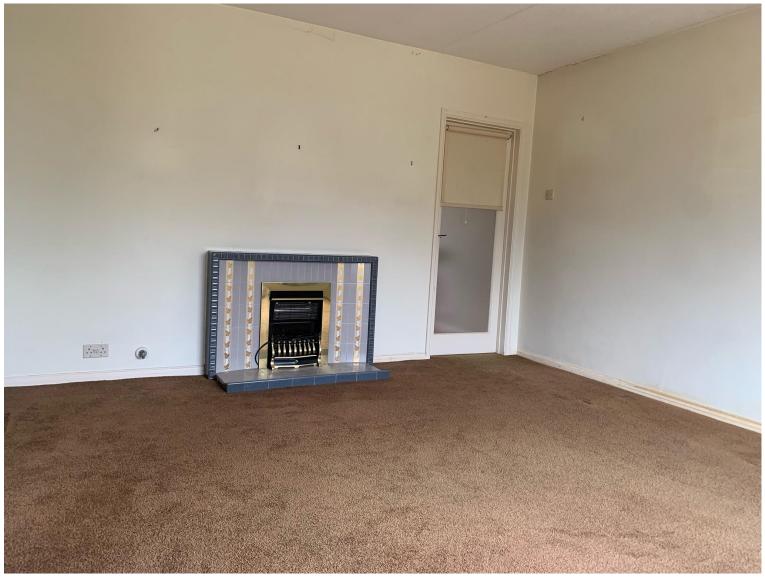

Internally the ground floor comprises of entrance hallway providing access to all rooms, to the front is a good size reception room and ground floor bedroom. Both bedrooms are conveniently located either side of the bathroom. The kitchen has a range of wall and base units with sink unit and space for appliances. To the rear is a further reception room or further bedroom, the kitchen also located to the rear with access to the rear porch into the generous garden.