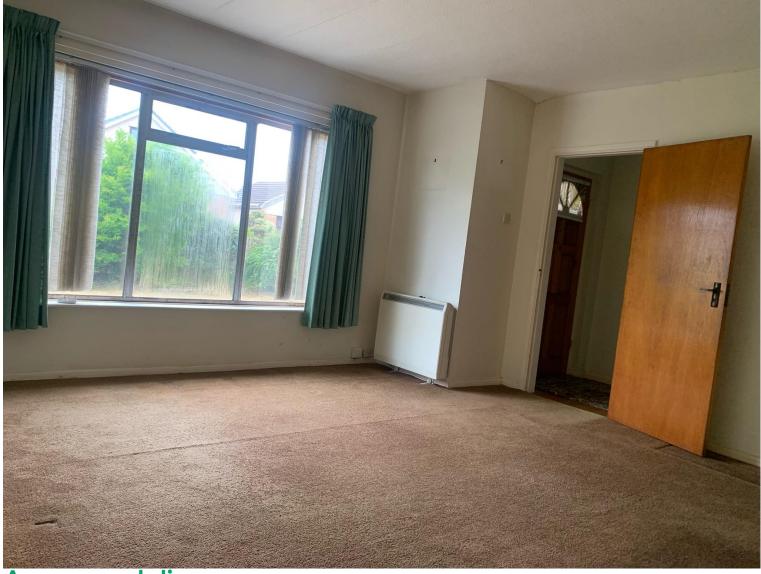

Internally the ground floor comprises of entrance hallway providing access to all rooms, to the front is a good size reception room and ground floor bedroom. Both bedrooms are conveniently located either side of the bathroom. The kitchen has a range of wall and base units with sink unit and space for appliances. To the rear is a further reception room or further bedroom, the kitchen also located to the rear with access to the rear porch into the generous garden.