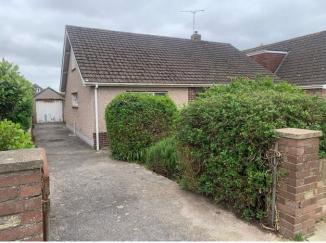

Externally there is a driveway to the side with access to a garage. The front garden is laid to lawn with sorrounding walls and hedges. The rear garden is predominantly laid to lawn with mature trees and bordered with mature plants and shrubs. Side access to the garage.