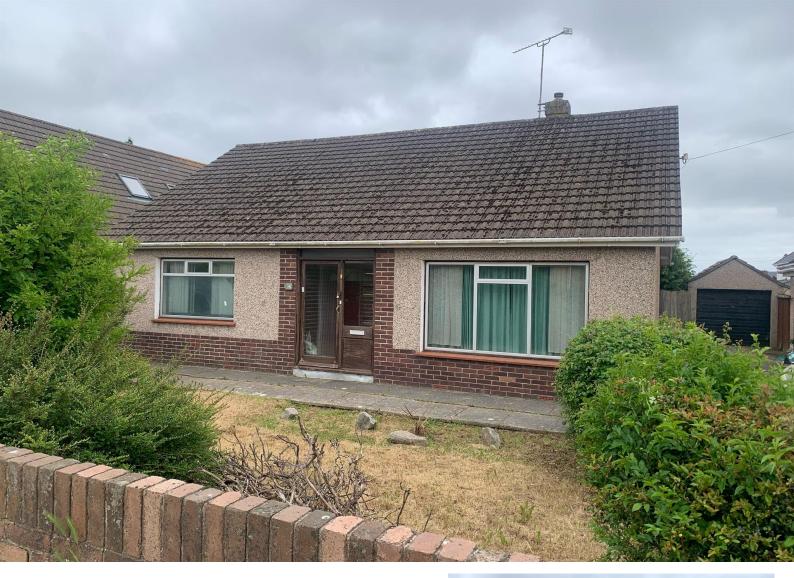

# Penylan Avenue, offers in the region of £300,000

- Huge potential
- Great size garden
- Off road parking to garage
- Close proximity to schools and Rest bay beach
- Council Tax Band F
- EPC Rating: F

#### About the property

Found in the sought after location Penylan Avenue is this 2/3 bedroom detached traditional style bungalow with off road parking and garage.

Offering great potential the bungalow is in traditional lay out with an attic room and is within close proximity of Local schools, Locks Common and the blue flag award winning beach at Rest Bay.

Externally there is a driveway to the side with access to a garage. The front garden is laid to lawn with sorrounding walls and hedges. The rear garden is predominantly laid to lawn with mature trees and bordered with mature plants and shrubs. Side access to the garage.