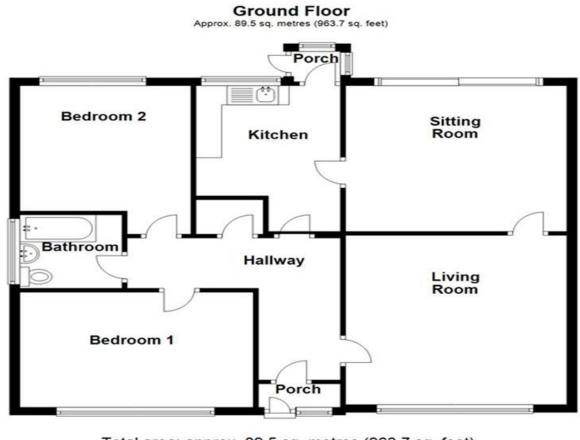

Internally the ground floor comprises of entrance hallway providing access to all rooms, to the front is a good size reception room and ground floor bedroom. Both bedrooms are conveniently located either side of the bathroom. The kitchen has a range of wall and base units with sink unit and space for appliances. To the rear is a further reception room or further bedroom, the kitchen also located to the rear with access to the rear porch into the generous garden.

### Floorplan

Total area: approx. 89.5 sq. metres (963.7 sq. feet)