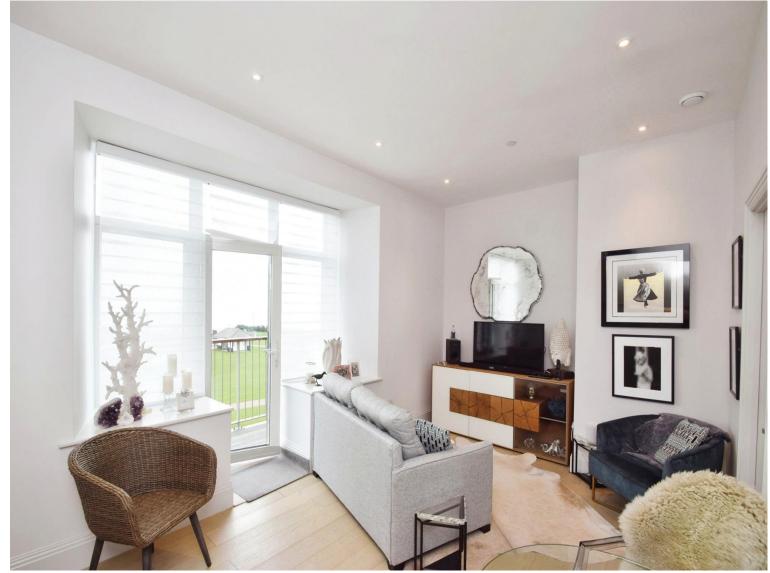

## Accommodation

**Communal Hallway** 

Entrance & Hall

Master Bedroom

10' 9" x 10' 2" ( 3.28m x 3.10m )

Shower Room

Living Area & Kitchen

16' 5" x 10' 6" ( 5.00m x 3.20m )