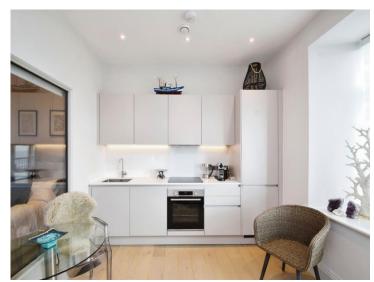

## Accommodation

**Communal Hallway** 

Entrance & Hall

Master Bedroom

10' 9" x 10' 2" ( 3.28m x 3.10m )

Shower Room

Living Area & Kitchen

16' 5" x 10' 6" ( 5.00m x 3.20m )