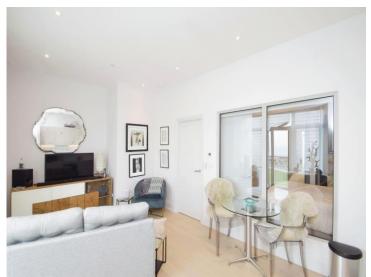

## Accommodation

**Communal Hallway** 

Entrance & Hall

Master Bedroom

10' 9" x 10' 2" ( 3.28m x 3.10m )

Shower Room

Living Area & Kitchen

16' 5" x 10' 6" ( 5.00m x 3.20m )