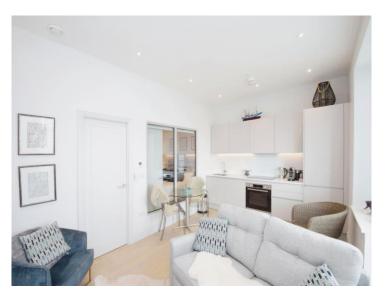

## Accommodation

**Communal Hallway** 

Entrance & Hall

Master Bedroom

10' 9" x 10' 2" ( 3.28m x 3.10m )

Shower Room

Living Area & Kitchen

16' 5" x 10' 6" ( 5.00m x 3.20m )