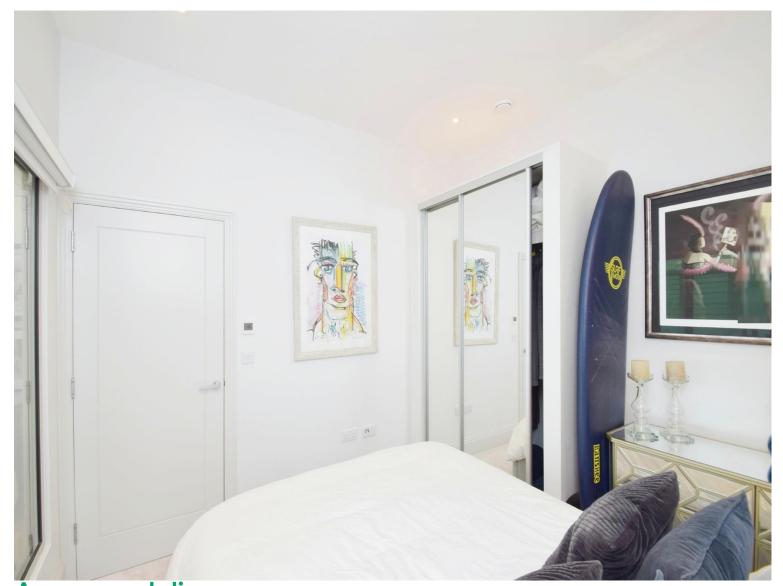

## About the property

Found within the exclusive Grade II listed building at "The Rest" is this ground floor apartment, offering views of the blue flag award winning beach at Rest Bay and is adjacent to the prestigious Royal Porthcawl Golf Club. The apartment benefits from high quality fixtures and fittings. The accommodation comprises access via a communal area and intercom. The hallway offers a storage cupboard and a utility cupboard with provision for a washing machine. The luxury shower room has a feature shower with rainforest shower. The master bedroom has built in wardrobes. A feature full height window from the living area & kitchen provides access to the paved terrace and views of coast. The building is approached via electric gates which provides access to the allocated parking. This apartment can be sold with furnuiture included. Viewing is highly recommended.

Accommodation

**Communal Hallway** 

Entrance & Hall

**Master Bedroom** 

10' 9" x 10' 2" ( 3.28m x 3.10m )

Shower Room

Living Area & Kitchen

16' 5" x 10' 6" ( 5.00m x 3.20m )