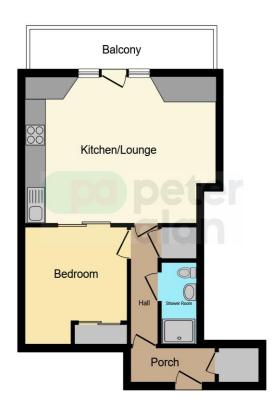

Accommodation

**Communal Hallway** 

Entrance & Hall

**Master Bedroom** 

10' 9" x 10' 2" ( 3.28m x 3.10m )

Shower Room

Living Area & Kitchen

16' 5" x 10' 6" ( 5.00m x 3.20m )

## **Floorplan**

This floor plan is for illustrative purposes only. It is not drawn to scale. Any measurements, floor areas (including any total floor area), openings and orientation are approximate. No details are guaranteed, they cannot be relied upon for any purpose and they do not form part of any agreement. No liability is taken for any error, omission or misstatement. A party must rely upon its own inspection(s). Powered by www.focalagent.com