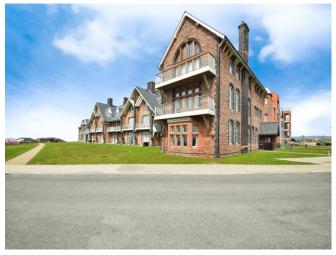

## About the property

Found within the exclusive Grade II listed building at "The Rest" is this ground floor apartment, offering views of the blue flag award winning beach at Rest Bay and is adjacent to the prestigious Royal Porthcawl Golf Club. The apartment benefits from high quality fixtures and fittings. The accommodation comprises access via a communal area and intercom. The hallway offers a storage cupboard and a utility cupboard with provision for a washing machine. The luxury shower room has a feature shower with rainforest shower. The master bedroom has built in wardrobes. A feature full height window from the living area & kitchen provides access to the paved terrace and views of coast. The building is approached via electric gates which provides access to the allocated parking. This apartment can be sold with furnuiture included. Viewing is highly recommended.