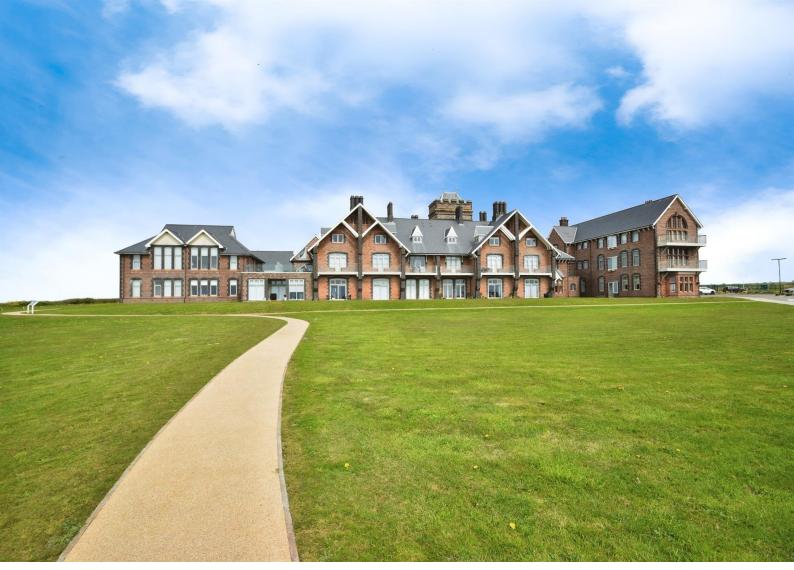

## The Rest Rest Bay, £300,000

- First Floor Apartment
- Views of Rest Bay Beach
- Grade II Listed Building
- Council Tax D
- Gated Development
- EPC Rating: C

## About the property

Found within the exclusive Grade II listed building at "The Rest" is this ground floor apartment, offering views of the blue flag award winning beach at Rest Bay and is adjacent to the prestigious Royal Porthcawl Golf Club. The apartment benefits from high quality fixtures and fittings. The accommodation comprises access via a communal area and intercom. The hallway offers a storage cupboard and a utility cupboard with provision for a washing machine. The luxury shower room has a feature shower with rainforest shower. The master bedroom has built in wardrobes. A feature full height window from the living area & kitchen provides access to the paved terrace and views of coast. The building is approached via electric gates which provides access to the allocated parking. This apartment can be sold with furnuiture included. Viewing is highly recommended.