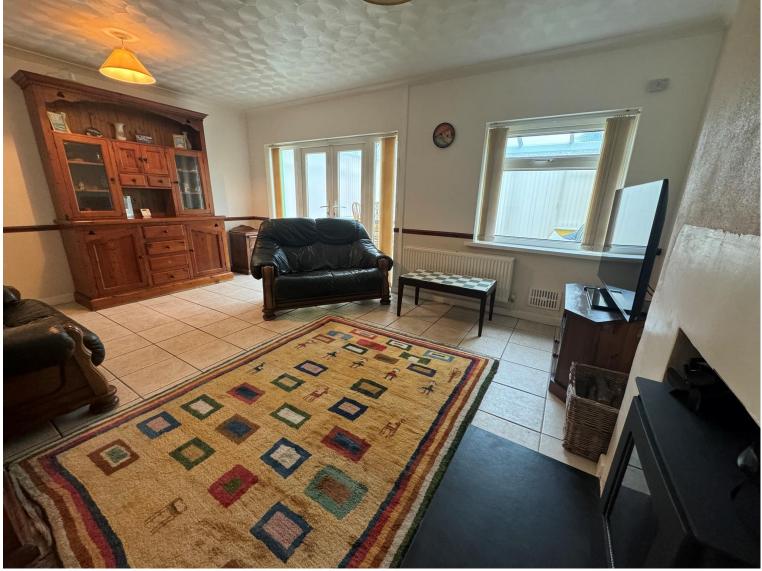

Internally the property offers well proportioned accommodation and briefly comprises of side entrance to hallway with access to ground floor lounge to the rear, the kitchen is fitted with ample units to provide storage and work surface space, access into the garage to provide further space or storage.

### Accommodation

**Entrance Hall** 

Garage

Kitchen

8' 1" x 12' max ( 2.46m x 3.66m max ) Lounge

16' 1" x 11' 1" ( 4.90m x 3.38m ) **Conservatory** 

11' x 17' ( 3.35m x 5.18m ) 1st Floor Landing