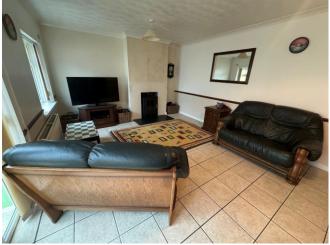

Internally the property offers well proportioned accommodation and briefly comprises of side entrance to hallway with access to ground floor lounge to the rear, the kitchen is fitted with ample units to provide storage and work surface space, access into the garage to provide further space or storage.

### Accommodation

**Entrance Hall** 

Garage

Kitchen

8' 1" x 12' max ( 2.46m x 3.66m max ) Lounge

16' 1" x 11' 1" ( 4.90m x 3.38m ) **Conservatory** 

11' x 17' ( 3.35m x 5.18m ) 1st Floor Landing