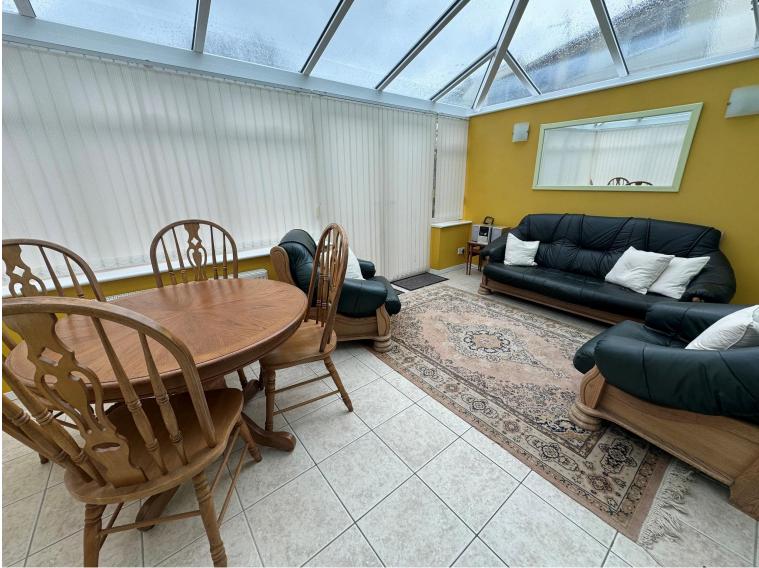

### Accommodation

**Entrance Hall** 

Garage

Kitchen

8' 1" x 12' max ( 2.46m x 3.66m max ) Lounge

16' 1" x 11' 1" ( 4.90m x 3.38m ) **Conservatory** 

11' x 17' ( 3.35m x 5.18m ) 1st Floor Landing