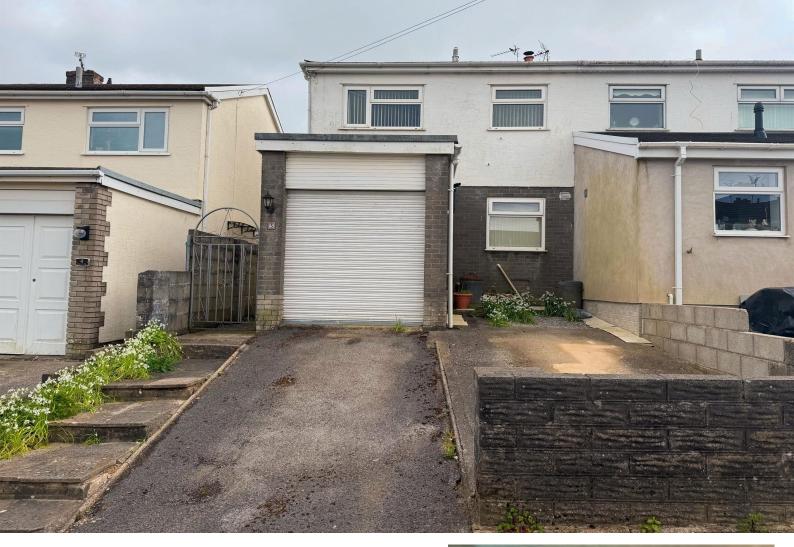

# Dale View, £177,000

- Three bedrooms semi-detached property
- Integral garage
- Off road parking
- Council tax band C
- EPC Rating: Awaited

01656 771600 porthcawl@peteralan.co.uk

## About the property

Peter Alan are pleased to offer a three bedroom semi-detached house benefiting from an integral garage, off road parking and rear garden located within the sought after location of Cefn Cribwr with excellent commuting links and access to local amenities.

Internally the property offers well proportioned accommodation and briefly comprises of side entrance to hallway with access to ground floor lounge to the rear, the kitchen is fitted with ample units to provide storage and work surface space, access into the garage to provide further space or storage.

To the first floor are three well proportioned bedrooms and the family bathroom. To the front the garage door provides access to an area retained for storage. There is driveway parking. To the rear of the property is a mainly paved garden with storage shed.