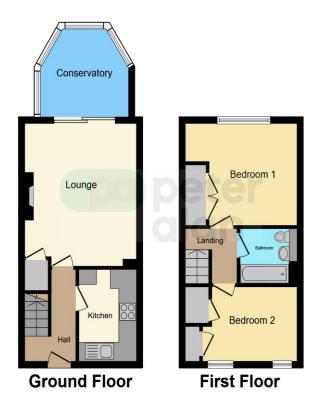

# Accommodation

Hallway

Kitchen

9' 8'' x 6' (2.95m x 1.83m) **Living Room** 

15' 2" x 12' 6" ( 4.62m x 3.81m ) Conservatory

9' 7" x 9' 5" ( 2.92m x 2.87m ) Landing

**Bedroom One** 

12' 6" x 10' 5" ( 3.81m x 3.17m ) **Bedroom Two** 

10' 1" x 7' 7" ( 3.07m x 2.31m ) Bathroom

Garden

01656 771600 porthcawl@peteralan.co.uk

## Floorplan

This floor plan is for illustrative purposes only. It is not drawn to scale. Any measurements, floor areas (including any total floor area), openings and orientation are approximate. No details are guaranteed, they cannot be relied upon for any purpose and they do not form part of any agreement. No liability is taken for any error, omission or misstatement. A party must rely upon its own inspection(s). Powered by www.focalagent.com