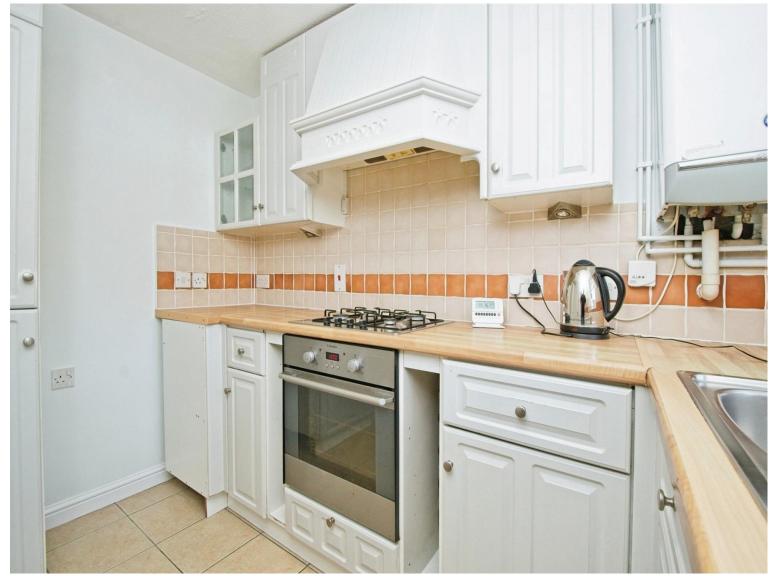

# Accommodation

Hallway

Kitchen

9' 8'' x 6' (2.95m x 1.83m) **Living Room** 

15' 2" x 12' 6" ( 4.62m x 3.81m ) Conservatory

9' 7" x 9' 5" ( 2.92m x 2.87m ) Landing

**Bedroom One** 

12' 6" x 10' 5" ( 3.81m x 3.17m ) **Bedroom Two** 