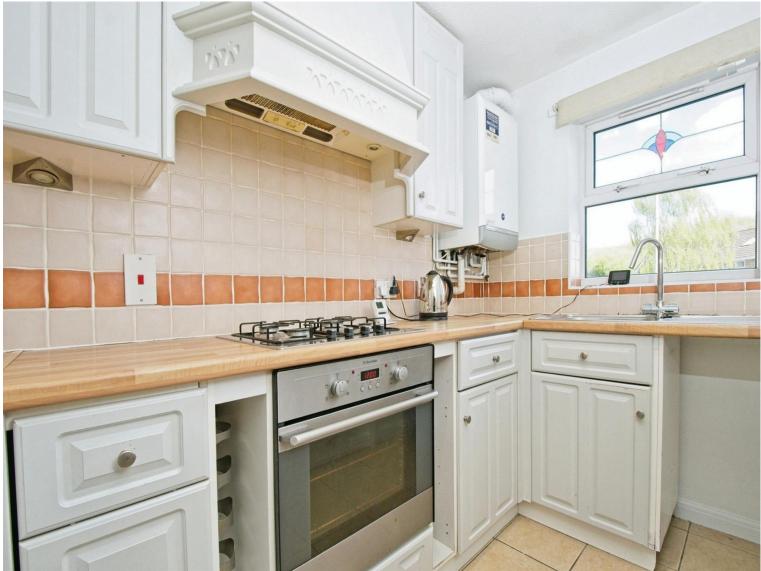

# Accommodation

Hallway

Kitchen

9' 8'' x 6' (2.95m x 1.83m) **Living Room** 

15' 2" x 12' 6" ( 4.62m x 3.81m ) Conservatory

9' 7" x 9' 5" ( 2.92m x 2.87m ) Landing

**Bedroom One** 

12' 6" x 10' 5" ( 3.81m x 3.17m ) **Bedroom Two** 