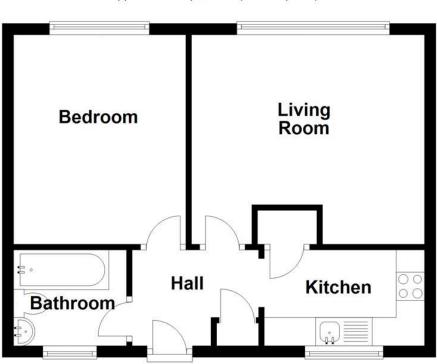

#### Hallway

Access to the living room, kitchen, bedroom and bathroom

#### Kitchen

9' 3" x 5' 6" ( 2.82m x 1.68m )

#### Living Room

12'11" x 12' (3.94m x 3.66m)

#### Bedroom

12' x 9' 11" ( 3.66m x 3.02m )

#### Bathroom

## Floorplan

### **Ground Floor**

Approx. 39.7 sq. metres (427.5 sq. feet)

Total area: approx. 39.7 sq. metres (427.5 sq. feet)