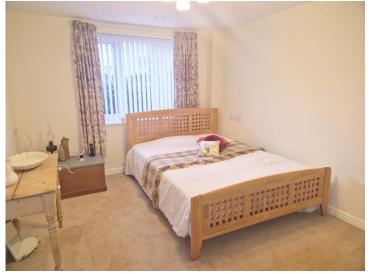

#### **Bedroom One**

12' 3" x 9' 9" ( 3.73m x 2.97m )

Window to the side. Fitted carpet with under floor heating. Tv Point. Access to the walk in wardrobe

#### **Bedroom Two**

12' 4" x 9' 1" ( 3.76m x 2.77m )

Window to the side. Fitted carpet with under floor heating