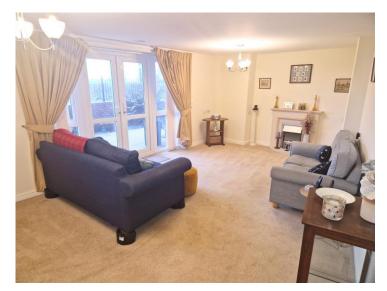

#### Living Room / Dining Area

21' 5" x 13' 2" ( 6.53m x 4.01m )

French doors with side glazed panels leading out onto the paved terrace with views towards the sea. Fitted carpet with under floor heating. Tv Point. Window from the dining area with view towards the sea. Access through to the kitchen