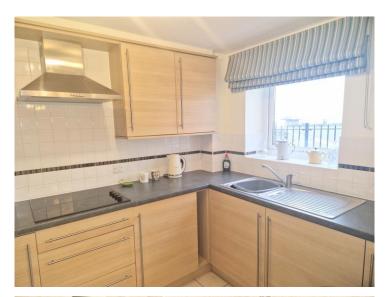

#### Kitchen

10' 3" x 6' 9" ( 3.12m x 2.06m )

Fitted with a range of matching wall and base units with worktops over and tiled splash back. Sink and drainer. Built in oven and hob. Built in fridge freezer. Window to the front with view towards the sea. Tiled floor.