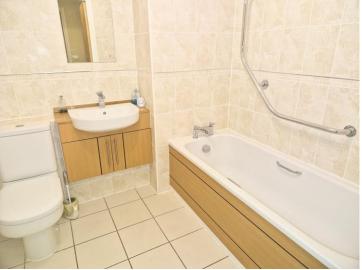

#### Bathroom

Suite comprising bath, wall hung vanity wash hand basin with storage and Wc. Tiled walls. Tiled floor with under floor heating.