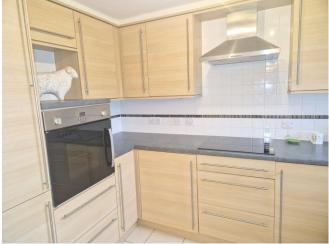

#### Kitchen

10' 3" x 6' 9" ( 3.12m x 2.06m )

Fitted with a range of matching wall and base units with worktops over and tiled splash back. Sink and drainer. Built in oven and hob. Built in fridge freezer. Window to the front with view towards the sea. Tiled floor.