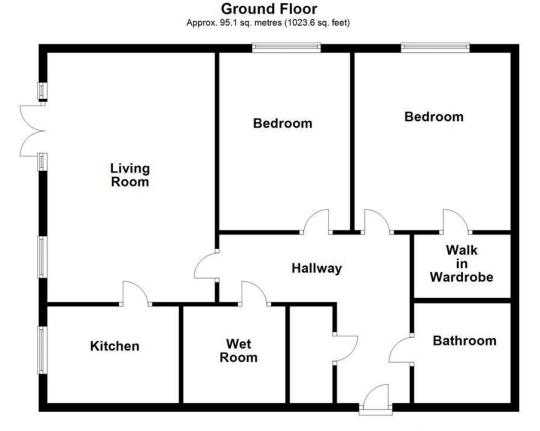

#### **Additional Information**

Ground Rent : £247.50 x 2 (payable six monthly)

Service charge : £333.19 p/m

We have been advised the Service Charge includes

- Cleaning of communal windows
- Water rates for communal areas and apartments
- Electricity, heating, lighting and power to communal areas
- 24-hour emergency call system Upkeep of gardens and grounds

• Repairs and maintenance to the interior and exterior communal areas

• Contingency fund including internal and external redecoration of communal areas

• Buildings insurance & Under floor Heating

There are communal landscaped gardens with decked seating areas. Car parking is available with a yearly permit at a charge of around £250 per annum (subject to availability).

### 01656 771600 porthcawl@peteralan.co.uk



## Floorplan



Total area: approx. 95.1 sq. metres (1023.6 sq. feet)

### **Important Information**

Note while we endeavour to make our sales details accurate and reliable, if there is any point which is of particular interest to you, please contact the office and we will be pleased to confirm the position for you. We have not personally tested any apparatus, equipment, fixtures, fittings or services and cannot verify they are in working order or fit for their purposes. Nothing in these particulars is intended to indicate that carpets or curtains, furnishings or fittings, electrical goods (whether wired or not). Gas fires or light fitments or any other fixtures not expressly included form part of the property offered for sale. This computer generated Floorplan, if applicable, is intended as a general