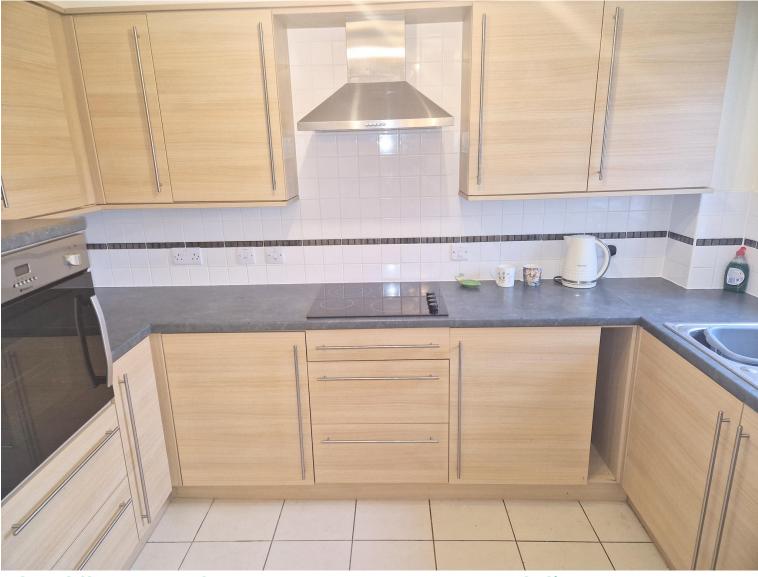

#### Kitchen

10' 3" x 6' 9" ( 3.12m x 2.06m )

Fitted with a range of matching wall and base units with worktops over and tiled splash back. Sink and drainer. Built in oven and hob. Built in fridge freezer. Window to the front with view towards the sea. Tiled floor.