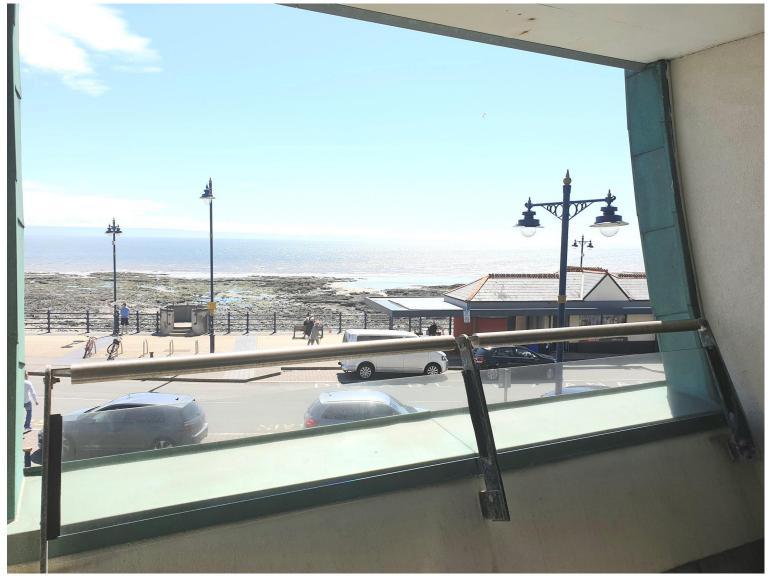

### About the property

Located on Porthcawl Seafront is this purpose built first floor apartment with sea views. The apartment is accessed via a secure entry system and has allocated gated parking and a balcony. Entrance hallway with wooden floors and storage cupboards. The living area is open plan with wooden floors. There is a window to the front and a door leading out onto the balcony which has glass balustrade and provides sea views. The kitchen area is open plan to the living area and is fitted with a range of wall and base units with worktops. There is a built in fridge/freezer and dishwasher plus an oven and hob with extractor hood. The bathroom is fully tiled and comprises of a bath, wall hung wash hand basin and a wc. The master bedroom has a fitted carpet and circular port hole style window overlooking the sea. There are also built in wardrobes and the ensuite which has a shower cubicle, wash hand basin and wc. To the rear of the apartment is the second bedroom which has a fitted carpet. The apartment has secure gated parking and is available with no on going chain.

### Living Area & Kitchen

27' 4" max x 13' 10" max narrowing to 9' 2" ( 8.33m max x 4.22m max narrowing to 2.79m ) Wooden floors. Full height window with sliding door leading to the balcony providing coastal views. The kitchen is open plan to the living area. The kitchen is fitted with a range of wall and base units with works tops over. There is a built in oven and hob with extractor hood over. There are integrated appliances including dishwasher and fridge/freezer.