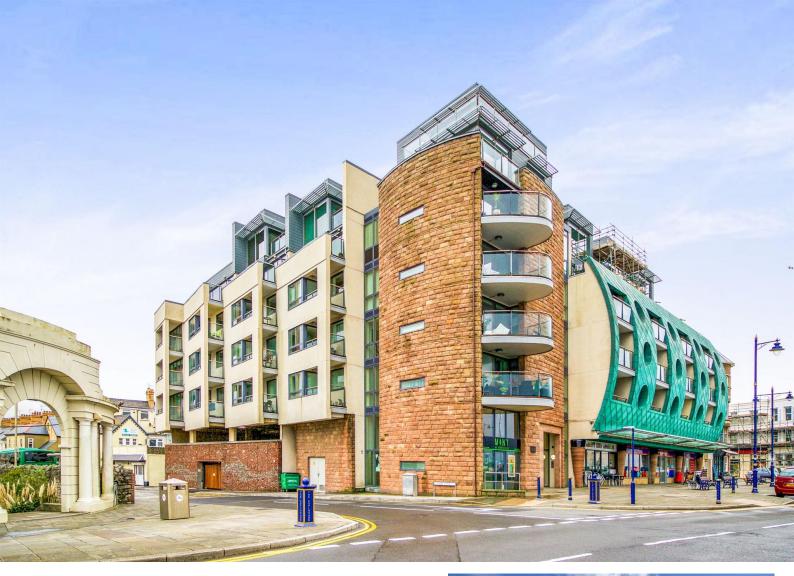

# Esplanade House offers in the region of £280,000

- Seafront Apartment with Balcony
- Two Bedrooms Master with ensuite
- Allocated Off Road Parking
- Council Tax Band E
- No On Going Chain
- EPC Rating: C

### About the property

Located on Porthcawl Seafront is this purpose built first floor apartment with sea views. The apartment is accessed via a secure entry system and has allocated gated parking and a balcony. Entrance hallway with wooden floors and storage cupboards. The living area is open plan with wooden floors. There is a window to the front and a door leading out onto the balcony which has glass balustrade and provides sea views. The kitchen area is open plan to the living area and is fitted with a range of wall and base units with worktops. There is a built in fridge/freezer and dishwasher plus an oven and hob with extractor hood. The bathroom is fully tiled and comprises of a bath, wall hung wash hand basin and a wc. The master bedroom has a fitted carpet and circular port hole style window overlooking the sea. There are also built in wardrobes and the ensuite which has a shower cubicle, wash hand basin and wc. To the rear of the apartment is the second bedroom which has a fitted carpet. The apartment has secure gated parking and is available with no on going chain.

#### Location

The building is conveniently situated on Porthcawl Seafront and Promenade. It is adjacent to the Town with its amenities. There are a number of boutique shops, cafes, bars and restaurants along with the recently refurbished Harbour. There is also the coastal path and Heritage Coastline with the Blue Flag Award Winning beach at Rest Bay.