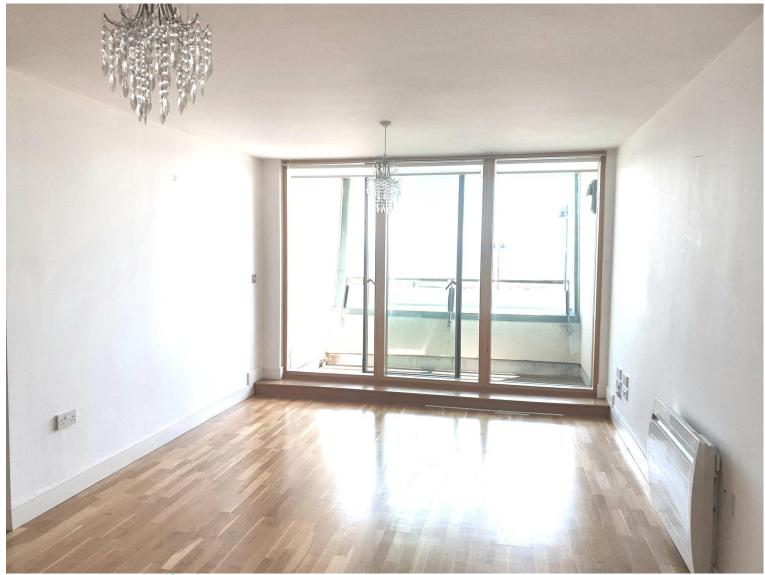

### About the property

Located on Porthcawl Seafront is this purpose built first floor apartment with sea views. The apartment is accessed via a secure entry system and has allocated gated parking and a balcony. Entrance hallway with wooden floors and storage cupboards. The living area is open plan with wooden floors. There is a window to the front and a door leading out onto the balcony which has glass balustrade and provides sea views. The kitchen area is open plan to the living area and is fitted with a range of wall and base units with worktops. There is a built in fridge/freezer and dishwasher plus an oven and hob with extractor hood. The bathroom is fully tiled and comprises of a bath, wall hung wash hand basin and a wc. The master bedroom has a fitted carpet and circular port hole style window overlooking the sea. There are also built in wardrobes and the ensuite which has a shower cubicle, wash hand basin and wc. To the rear of the apartment is the second bedroom which has a fitted carpet. The apartment has secure gated parking and is available with no on going chain.

### Living Area & Kitchen

27' 4" max x 13' 10" max narrowing to 9' 2" ( 8.33m max x 4.22m max narrowing to 2.79m ) Wooden floors. Full height window with sliding door leading to the balcony providing coastal views. The kitchen is open plan to the living area. The kitchen is fitted with a range of wall and base units with works tops over. There is a built in oven and hob with extractor hood over. There are integrated appliances including dishwasher and fridge/freezer.