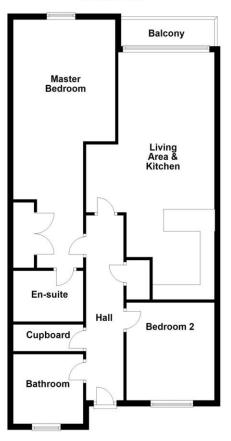

### About the property

Located on Porthcawl Seafront is this purpose built first floor apartment with sea views. The apartment is accessed via a secure entry system and has allocated gated parking and a balcony. Entrance hallway with wooden floors and storage cupboards. The living area is open plan with wooden floors. There is a window to the front and a door leading out onto the balcony which has glass balustrade and provides sea views. The kitchen area is open plan to the living area and is fitted with a range of wall and base units with worktops. There is a built in fridge/freezer and dishwasher plus an oven and hob with extractor hood. The bathroom is fully tiled and comprises of a bath, wall hung wash hand basin and a wc. The master bedroom has a fitted carpet and circular port hole style window overlooking the sea. There are also built in wardrobes and the ensuite which has a shower cubicle, wash hand basin and wc. To the rear of the apartment is the second bedroom which has a fitted carpet. The apartment has secure gated parking and is available with no on going chain.

#### **Entrance Hall**

Wooden floor. Doors to the bathroom, both bedrooms and the Living area. Storage cupboard.

### Living Area & Kitchen

27' 4" max x 13' 10" max narrowing to 9' 2" ( 8.33m max x 4.22m max narrowing to 2.79m ) Wooden floors. Full height window with sliding door leading to the balcony providing coastal views. The kitchen is open plan to the living area. The kitchen is fitted with a range of wall and base units with works tops over. There is a built in oven and hob with extractor hood over. There are integrated appliances including dishwasher and fridge/freezer.

### Bedroom One

28' max x 8' 9" max narrowing to 3' 8" (8.53m max x 2.67m max narrowing to 1.12m ) Port hole style window to the front over looking the sea. There is a built in wardrobe and a fitted carpet. There is a doorway to the en-suite.

#### **Ensuite Shower Room**

5' 5" To Shower x 5' 3" ( 1.65m To Shower x 1.60m )

Fitted with a three piece suite comprising of shower cubicle with glass screen, wash hand basin and wc. Tiled walls and floor.

#### **Bedroom Two**

9' 4" x 11' 7" ( 2.84m x 3.53m ) Located at the rear of the apartment. Fitted carpet. Window to the rear.

#### Bathroom

7' x 6' (  $2.13m \times 1.83m$  ) Suite comprising panel bath, wash hand basin and Wc. Tiled walls and floor. Porthole window to the rear

## Floorplan

**Ground Floor** 