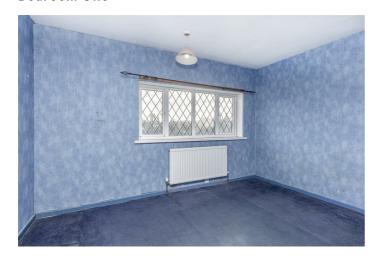

#### **Bedroom Two**

This double bedroom is positioned at the front of the property and has built-in storage cupboards, one of which houses the boiler for the gas-fired central heating system. There is a uPVC window and a radiator.

## **Bedroom Three**

This single bedroom incorporates the bulkhead, over which useful storage could be built. There is a uPVC window and a radiator.