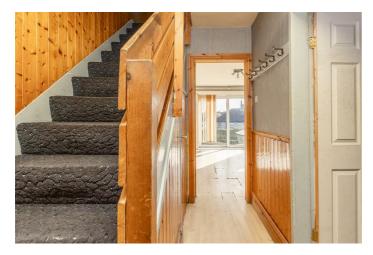

## **Entrance Hallway**

An external uPVC door with an opaque glazed panel gives access to the entrance hallway. There is a staircase with a storage cupboard beneath rising to the first floor accommodation, a radiator and a door leading to the living room.

### First Floor

From the hallway, a staircase rises to the first floor landing, extending over the passageway and creating a larger first floor accommodation than the ground floor. The landing has a useful storage cupboard.