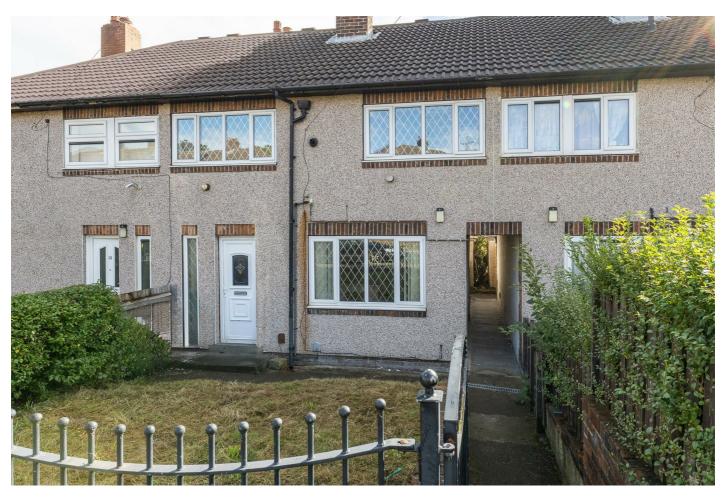

# Holays, Dalton Huddersfield,

Offers in the region of £110,000

This inner three-bedroomed town house in a block of four extends over the passageway, meaning the first floor offers larger accommodation than the ground floor. The house offers ideal family accommodation and the interior will require modernisation and potential redesigning but offers excellent potential. The accommodation comprises an entrance hallway, living room and a large open plan dining kitchen with access to the garden. On the first floor are three bedrooms and a bathroom. The property has a gas-fired central heating system and uPVC double glazing. Externally, there are front and rear gardens. The property is offered with the advantage of vacant possession.

#### **External Details**

At the front of the property is a garden area with a wrought iron fence and hedging. The passageway gives access down the side and to the rear of the property, where there is a garden area with perimeter fencing. There is a prefabricated concrete panelled shed and we anticipate that buyers will redesign the garden to their requirements.