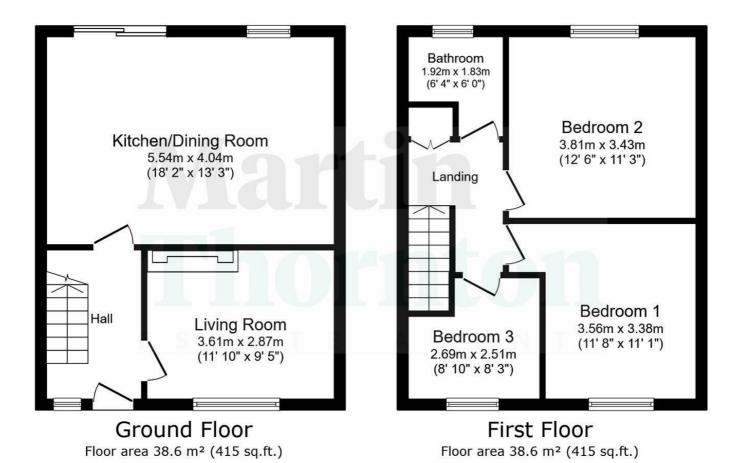

TOTAL: 77.2 m<sup>2</sup> (831 sq.ft.)

This floor plan is for illustrative purposes only. It is not drawn to scale. Any measurements, floor areas (including any total floor area), openings and orientations are approximate. No details are guaranteed, they cannot be relied upon for any purpose and do not form any part of any agreement. No liability is taken for any error, omission or misstatement. A party must rely upon its own inspection(s). Powered by www.Propertybox.io

## **Entrance Hallway**

An external uPVC door with an opaque glazed panel gives access to the entrance hallway. There is a staircase with a storage cupboard beneath rising to the first floor accommodation, a radiator and a door leading to the living room.

### Living Room

This reception room is positioned at the front of the property and has a tiled fire surround with a raised hearth. There is a uPVC window, oak style laminate flooring and a radiator.

### **Dining Kitchen**

The large, open plan dining kitchen is positioned at the rear of the property. It is particularly light and bright with a uPVC window and sliding patio doors, enjoying south-easterly aspect. The kitchen area has wall cupboards, base units and a one-and-a-half bowl stainless steel sink. Integrated appliances include an oven and hob with a canopy style filter hood. There is plumbing for an automatic washing machine and space for freestanding appliances. The dining area could also be utilised as an everyday sitting area and dining space. We anticipate buyers will redesign and upgrade this room, which has great potential. There is also a radiator.

### First Floor

From the hallway, a staircase rises to the first floor landing, extending over the passageway and creating a larger first floor accommodation than the ground floor. The landing has a useful storage cupboard.

#### **Bedroom One**

This large double bedroom is positioned at the rear of the property with plenty of space for fitted or freestanding furniture. There is a uPVC window enjoying a south-easterly aspect and a radiator.

#### **Bedroom Two**

This double bedroom is positioned at the front of the property and has built-in storage cupboards, one of which houses the boiler for the gas-fired central heating system. There is a uPVC window and a radiator.

## **Bedroom Three**

This single bedroom incorporates the bulkhead, over which useful storage could be built. There is a uPVC window and a radiator.

#### **Bathroom**

The bathroom has a three-piece suite comprising a panelled bath with a wall-mounted shower fitting over, a wash hand basin and a low-level WC. There Is a uPVC window and an upright ladder style radiator.