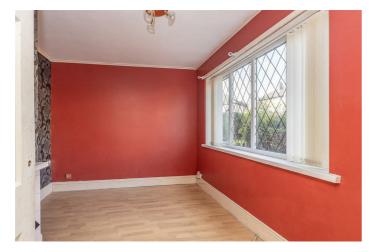

#### **Bedroom One**

This large double bedroom is positioned at the rear of the property with plenty of space for fitted or freestanding furniture. There is a uPVC window enjoying a south-easterly aspect and a radiator.

#### **Bedroom Two**

This double bedroom is positioned at the front of the property and has built-in storage cupboards, one of which houses the boiler for the gas-fired central heating system. There is a uPVC window and a radiator.

## **Bedroom Three**

This single bedroom incorporates the bulkhead, over which useful storage could be built. There is a uPVC window and a radiator.