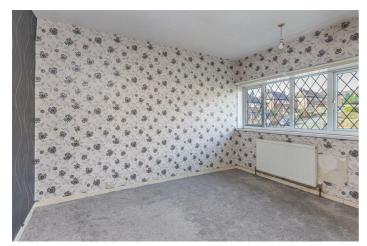

#### **Bedroom Two**

This double bedroom is positioned at the front of the property and has built-in storage cupboards, one of which houses the boiler for the gas-fired central heating system. There is a uPVC window and a radiator.

## **Bedroom Three**

This single bedroom incorporates the bulkhead, over which useful storage could be built. There is a uPVC window and a radiator.