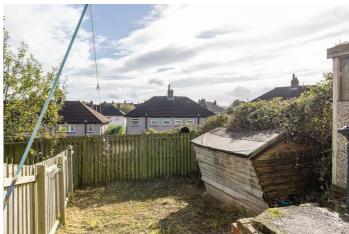

#### **External Details**

At the front of the property is a garden area with a wrought iron fence and hedging. The passageway gives access down the side and to the rear of the property, where there is a garden area with perimeter fencing. There is a prefabricated concrete panelled shed and we anticipate that buyers will redesign the garden to their requirements.