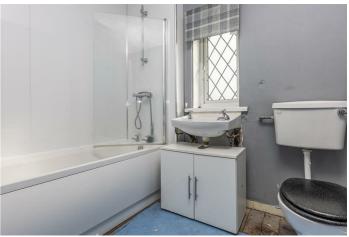

#### **Bathroom**

The bathroom has a three-piece suite comprising a panelled bath with a wall-mounted shower fitting over, a wash hand basin and a low-level WC. There Is a uPVC window and an upright ladder style radiator.