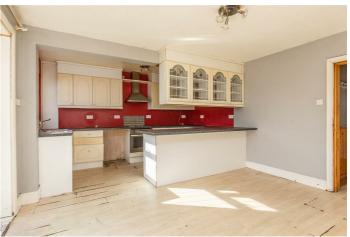

### **Dining Kitchen**

The large, open plan dining kitchen is positioned at the rear of the property. It is particularly light and bright with a uPVC window and sliding patio doors, enjoying south-easterly aspect. The kitchen area has wall cupboards, base units and a one-and-a-half bowl stainless steel sink. Integrated appliances include an oven and hob with a canopy style filter hood. There is plumbing for an automatic washing machine and space for freestanding appliances. The dining area could also be utilised as an everyday sitting area and dining space. We anticipate buyers will redesign and upgrade this room, which has great potential. There is also a radiator.