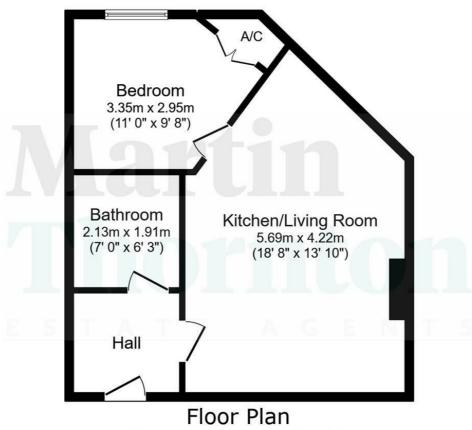

**Floorplan** 

Floor area 40.5 sq.m. (436 sq.ft.)

TOTAL: 40.5 sq.m. (436 sq.ft.)

This floor plan is for illustrative purposes only. It is not drawn to scale. Any measurements, floor areas (including any total floor area), openings and orientations are approximate. No details are guaranteed, they cannot be relied upon for any purpose and do not form any part of any agreement. No liability is taken for any error, omission or misstatement. A party must rely upon its own inspection(s). Powered by www.Propertybox.io