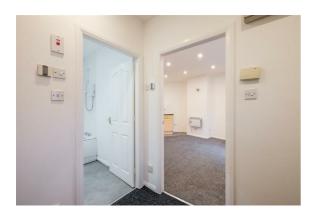

#### **Entrance Hallway**

An external timber door with an opaque glazed panel gives access to the entrance hallway. This is the perfect place to store shoes and coats, etc. Access can be gained to the living kitchen.

#### **Bathroom**

The bathroom has a white three-piece suite comprising a panelled bath with appropriate tiling and a Triton T70 independent shower, a pedestal wash hand basin and a low-level WC. There is a wall-mounted fan heater and ceiling downlighting.