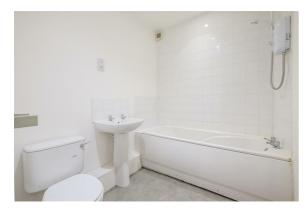

#### **Bathroom**

The bathroom has a white three-piece suite comprising a panelled bath with appropriate tiling and a Triton T70 independent shower, a pedestal wash hand basin and a low-level WC. There is a wall-mounted fan heater and ceiling downlighting.