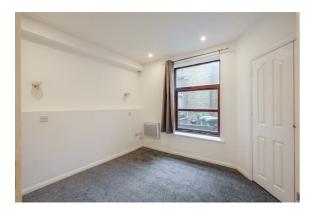

### Living Kitchen

This is a good sized open plan eating and entertaining space. The living area is positioned at the front with grey carpeting and a double glazed window. There is ceiling downlighting and wall light points. The kitchen section has fitted units with wall cupboards, base units, working surfaces and a stainless steel sink. There is an electric oven, a hob with tiled splashbacks and a canopy style filter hood. This area has plumbing for an automatic washer, space for a freestanding fridge freezer and a wall-mounted electric heater. Access can be gained to the bedroom.

#### **Bedroom**

This double bedroom is positioned at the rear of the apartment. It has a double glazed window, ceiling downlighting, a contemporary grey carpet and neutral décor. There are wall light points, an electric heater, a cupboard housing the cylinder with a useful storage area to the side and lighting.