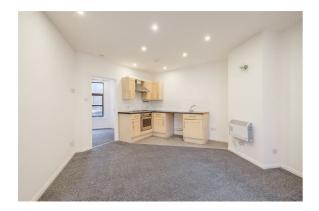

### Living Kitchen

This is a good sized open plan eating and entertaining space. The living area is positioned at the front with grey carpeting and a double glazed window. There is ceiling downlighting and wall light points. The kitchen section has fitted units with wall cupboards, base units, working surfaces and a stainless steel sink. There is an electric oven, a hob with tiled splashbacks and a canopy style filter hood. This area has plumbing for an automatic washer, space for a freestanding fridge freezer and a wall-mounted electric heater. Access can be gained to the bedroom.