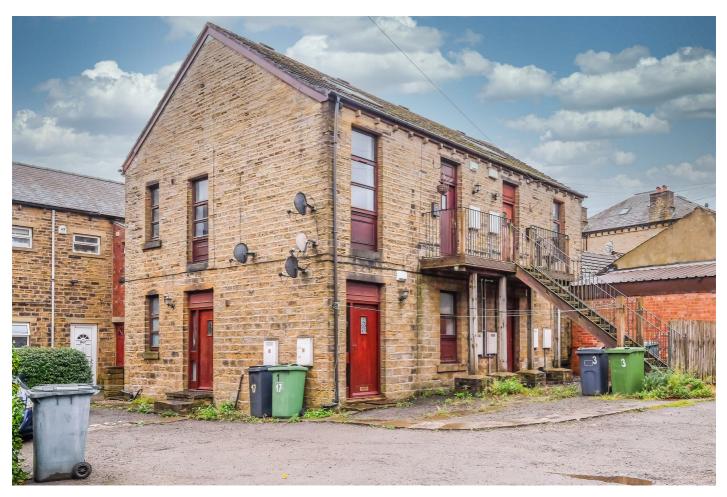

## Abb Street, Marsh Huddersfield,

Offers over £85,000

This ground floor, one-bedroom apartment is conveniently situated for amenities in Marsh, located midway between the town centre and Lindley. The property would be suitable as a first home or investment opportunity, having been rented out successfully for a number of years. The accommodation comprises a good sized entrance hallway, open plan living kitchen, bathroom and one double bedroom. The property has sealed unit double glazed windows and electric wall-mounted heaters. Externally, there is informal parking within the courtyard. The property has the advantage of no chain involvement.

#### **External Details**

The property enjoys a courtyard setting where there is a designated parking space avaliable. There is a communal outdoor area where bins can be situated.

**Directions** 