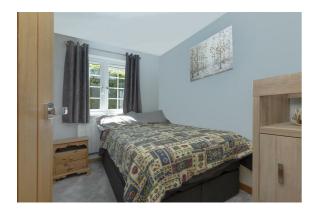

#### **Bedroom One**

This double bedroom is positioned at the rear of the property and has a built-in double wardrobe, cupboards and a dressing table. There is a uPVC window, an electric heater and provision for a wall-mounted TV.

#### **Bedroom Two**

This double bedroom has a uPVC window and an electric heater.