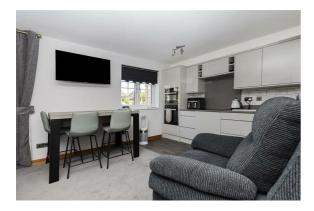

### Living/Dining Kitchen

This well-appointed and stylish open plan room overlooks the communal gardens. It has French doors and a uPVC window. Furniture has been used to create individual areas, as shown in the photographs. The kitchen has been recently updated and has units to high and low levels with under-unit lighting and low-level lighting beneath the base units. Integrated appliances include a Neff induction hob, filter hood, combination oven/microwave and fan oven. There is a one-and-a-half bowl stainless steel sink with a mixer tap and grooved draining area. Space is available for freestanding appliances along with plumbing for an automatic washer. The kitchen area has iridescent granite worktops with matching upstands and splash-back, grey vinyl flooring and an upright gun metal grey radiator. There is space for a formal dining table, plenty of space for further furniture and provision for a wall-mounted TV. The room also has a wall-mounted electric heater.