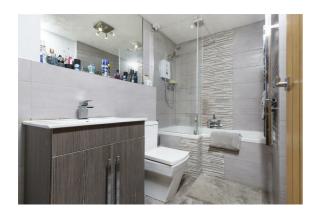

### **Bathroom**

The recently updated, contemporary bathroom has a white three-piece suite. It has a P-shaped bath with a wall-mounted independent shower fitting over, a rectangular trough style hand basin with storage cupboards below and a low-level WC. There is full height tiling around the bath with appropriate tiling around the WC and hand basin, a large wall-mounted mirror, floor tiling and an upright chrome ladder-style radiator.