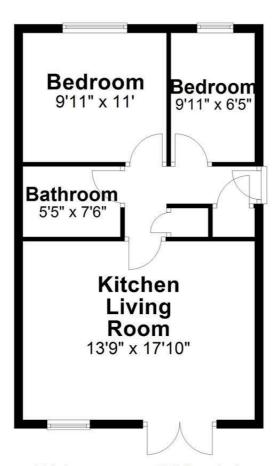

## Greenhead Court, Mountjoy Road, Edgerton Huddersfield,

**Floorplan** 

## **Ground Floor**

Total area: approx. 529.1 sq. feet

Sketch Plan For Illustrative Purposes Only. All measurements of walls, doors, windows, fittings, and appliances including their sizes and location are shown conventionally and are approximate only. This cannot be regarded as being a representation either by the Seller, his Agent or DY Energy Assessors

Plan produced using PlanUp.

Apt 83, Mountjoy Road, Edgerton, Huddersfield