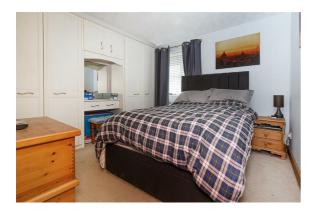

#### **Bedroom One**

This double bedroom is positioned at the rear of the property and has a built-in double wardrobe, cupboards and a dressing table. There is a uPVC window, an electric heater and provision for a wall-mounted TV.