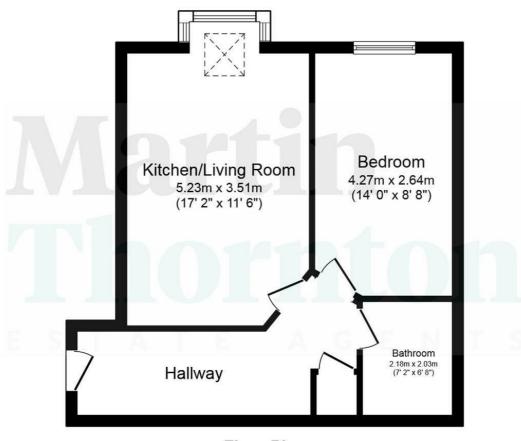

**Floorplan** 

Floor Plan

Total floor area 45.7 m² (492 sq.ft.) approx

This plan is for illustration purposes only and may not be representative of the property. Plan not to scale. Powered by PropertyBox