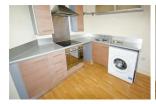

### Living Kitchen

This open plan room has uPVC double doors to a Juliette style balcony and a continuation of the oak style laminate flooring. The kitchen area has wall cupboards and base units. Integrated appliances include a Smeg oven and hob with a stainless steel splashback and canopy style filter hood. There is plumbing for an automatic washer, space for a freestanding fridge freezer and a further appliance. The stainless steel sink unit has a circular bowl and a mixer tap. The living area has space for furniture along with various sockets and two wall mounted electric heaters.