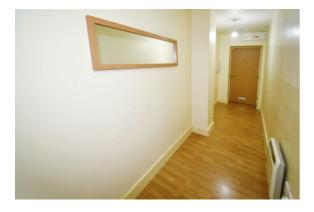

### **Entrance Hallway**

An entrance door gives access to the apartment's long entrance hallway which has oak style laminate flooring, a wall mounted electric heater and the entry phone system. The hallway is perfect for storage of coats and shoes, etc., and houses the cylinder. A door leads into the living kitchen.