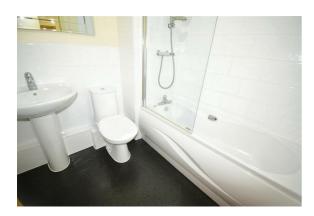

#### Bathroom

The bathroom has a white three-piece suite comprising a panelled bath with a wall mounted shower unit over and full height tiling, a pedestal wash hand basin and a low-level WC. There is half height tiling to the remaining walls, a wall mounted mirror, a toiletries cupboard and an electric chrome towel rail.