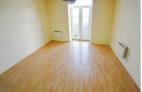

### Living Kitchen

This open plan room has uPVC double doors to a Juliette style balcony and a continuation of the oak style laminate flooring. The kitchen area has wall cupboards and base units. Integrated appliances include a Smeg oven and hob with a stainless steel splashback and canopy style filter hood. There is plumbing for an automatic washer, space for a freestanding fridge freezer and a further appliance. The stainless steel sink unit has a circular bowl and a mixer tap. The living area has space for furniture along with various sockets and two wall mounted electric heaters.