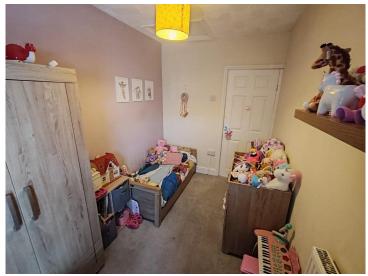

#### **Bedroom One**

11' 8" x 9' 4" ( 3.56m x 2.84m )

#### **Bedroom Two**

13' 2" x 8' 3" ( 4.01m x 2.51m )

#### **Bedroom Three**

10' 2" x 6' 8" ( 3.10m x 2.03m )