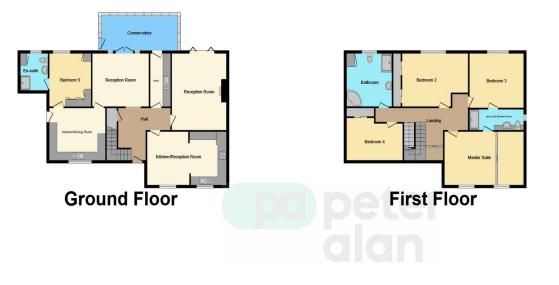

#### This beautiful bright and spacious home is situated in the sought after, quiet area of Darren View in Llangynwyd. This custom-built home was ahead of the curve for multi-generational living; it is one property in structure though cleverly designed to provide independent living for some members of the family. This stylish home boasts sleek modern finishes and an abundance of natural light that dances through the generous windows. The main lounge boasts bi fold doors that open on to a large private patio. Take pleasure in preparing your meals in the first well laid out kitchen with shaker style pale grey units and savour your morning coffee on one of the private patios enjoying the extensive views, There is also a well fitted utility room, also with pale grey units.Relax in the spacious master bedroom, an epitome of luxury which leads to an ensuite facility and dressing area (or third bedroom in the main part of the house).

Bedroom two, also large in size and looking over the rear rural views, features built-in wardrobes and bathed in natural light, offering a cosy and warm ambiance. The fourth bedroom, double in size, also features built in wardrobes and looks out towards the quiet cul-de-sac. Opposite the fourth bedroom, you will find the large family bathroom with both separate bath and shower cubicle.

# Accommodation