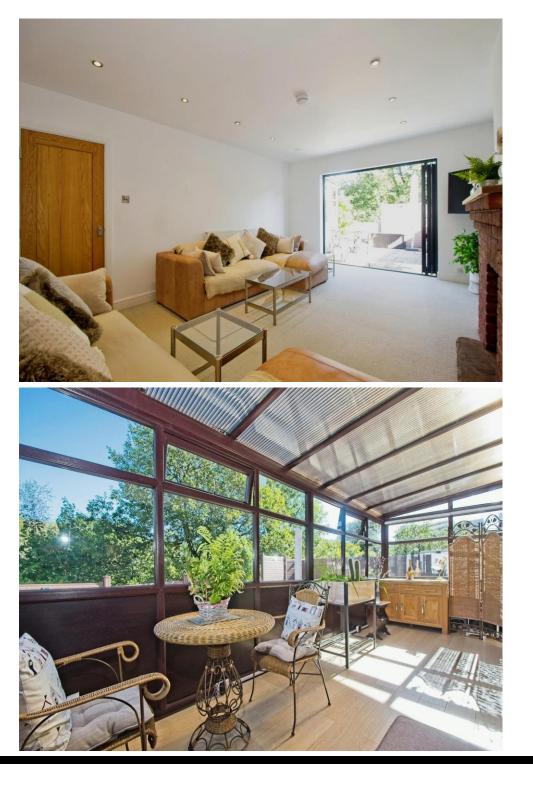

#### This beautiful bright and spacious home is situated in the sought after, quiet area of Darren View in Llangynwyd. This custom-built home was ahead of the curve for multi-generational living; it is one property in structure though cleverly designed to provide independent living for some members of the family. This stylish home boasts sleek modern finishes and an abundance of natural light that dances through the generous windows. The main lounge boasts bi fold doors that open on to a large private patio. Take pleasure in preparing your meals in the first well laid out kitchen with shaker style pale grey units and savour your morning coffee on one of the private patios enjoying the extensive views, There is also a well fitted utility room, also with pale grey units.Relax in the spacious master bedroom, an epitome of luxury which leads to an ensuite facility and dressing area (or third bedroom in the main part of the house).