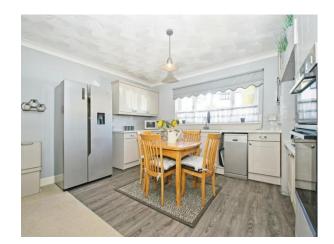

#### This beautiful bright and spacious home is situated in the sought after, quiet area of Darren View in Llangynwyd. This custom-built home was ahead of the curve for multi-generational living; it is one property in structure though cleverly designed to provide independent living for some members of the family. This stylish home boasts sleek modern finishes and an abundance of natural light that dances through the generous windows. The main lounge boasts bi fold doors that open on to a large private patio. Take pleasure in preparing your meals in the first well laid out kitchen with shaker style pale grey units and savour your morning coffee on one of the private patios enjoying the extensive views, There is also a well fitted utility room, also with pale grey units.Relax in the spacious master bedroom, an epitome of luxury which leads to an ensuite facility and dressing area (or third bedroom in the main part of the house).