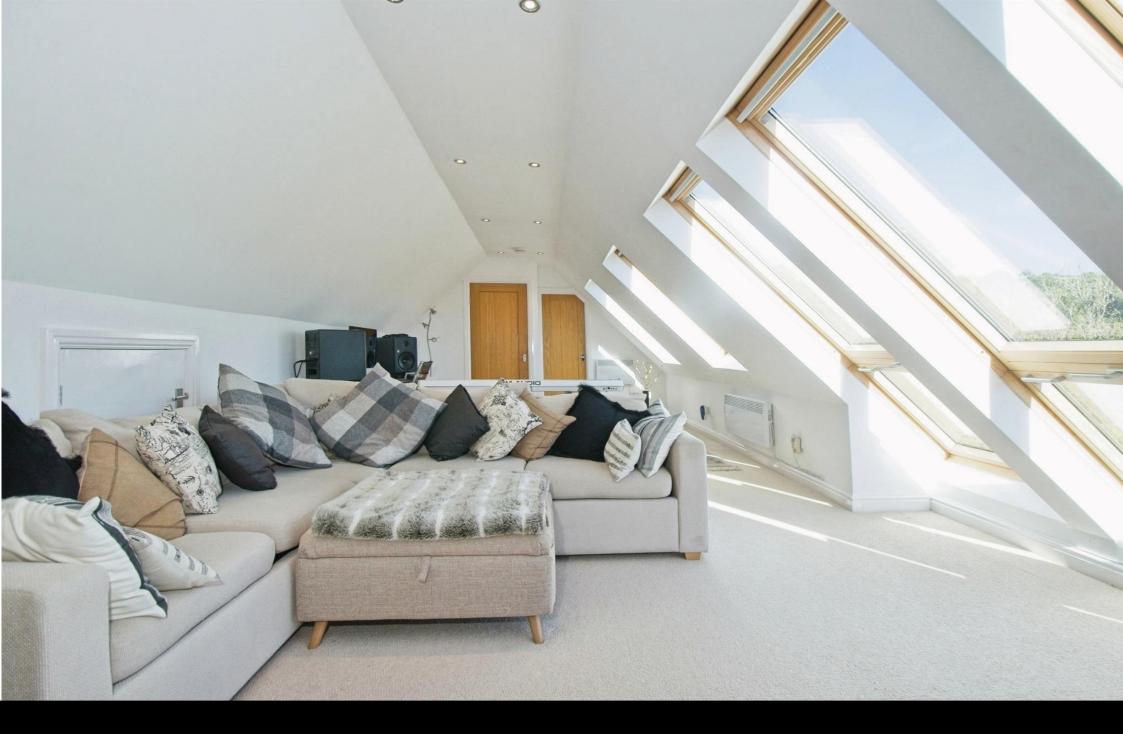

#### This beautiful bright and spacious home is situated in the sought after, quiet area of Darren View in Llangynwyd. This custom-built home was ahead of the curve for multi-generational living; it is one property in structure though cleverly designed to provide independent living for some members of the family. This stylish home boasts sleek modern finishes and an abundance of natural light that dances through the generous windows. The main lounge boasts bi fold doors that open on to a large private patio. Take pleasure in preparing your meals in the first well laid out kitchen with shaker style pale grey units and savour your morning coffee on one of the private patios enjoying the extensive views, There is also a well fitted utility room, also with pale grey units.Relax in the spacious master bedroom, an epitome of luxury which leads to an ensuite facility and dressing area (or third bedroom in the main part of the house).

Bedroom two, also large in size and looking over the rear rural views, features built-in wardrobes and bathed in natural light, offering a cosy and warm ambiance. The fourth bedroom, double in size, also features built in wardrobes and looks out towards the quiet cul-de-sac. Opposite the fourth bedroom, you will find the large family bathroom with both separate bath and shower cubicle.