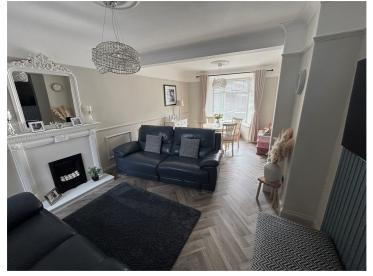

Upon entering this splendid home, you'll find a welcoming hallway leading to a large reception room. This lovely open-plan space with beautifully high ceilings is the perfect family room, with a lounge area and dining area featuring a large bay window, which lets in an abundance of natural light, creating a warm and inviting atmosphere.