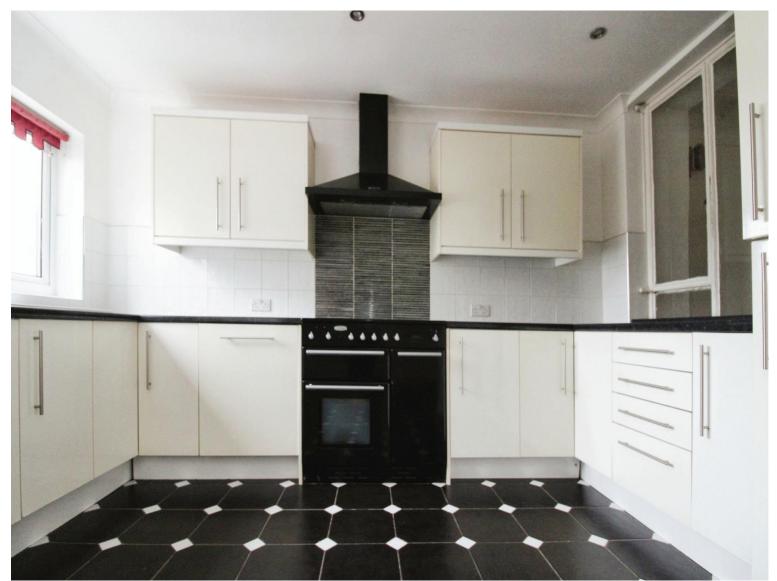

# Wood Street, offers over £120,000

- High ceilings throughout
- Spacious reception room
- Convenient location
- Ample natural light
- Council Tax B
- EPC Rating: D









# About the property

This three-bedroom terraced property, featuring high ceilings and a spacious reception room, offers immense potential for modernisation and customization, making it an ideal blank canvas for families or couples in a prime location with strong community ties and convenient access to local amenities!!

# Accommodation

### **Entrance Hallway**

#### Lounge

21' 10" x 12' 7" ( 6.65m x 3.84m )

### **Dining Area**

8' 2" x 13' 1" ( 2.49m x 3.99m )

#### **Kitchen**

8' 2" x 13' 1" ( 2.49m x 3.99m )

## **Bathroom**

## Landing

### Bedroom 1

13' 1" x 9' 2" ( 3.99m x 2.79m )

#### Bedroom 2









9' 8" x 8' 5" ( 2.95m x 2.57m )

## Bedroom 3

9' 8" x 8' 5" ( 2.95m x 2.57m )

01656 736136 maesteg@peteralan.co.uk



# **Floorplan**



## Important Information

Note whi