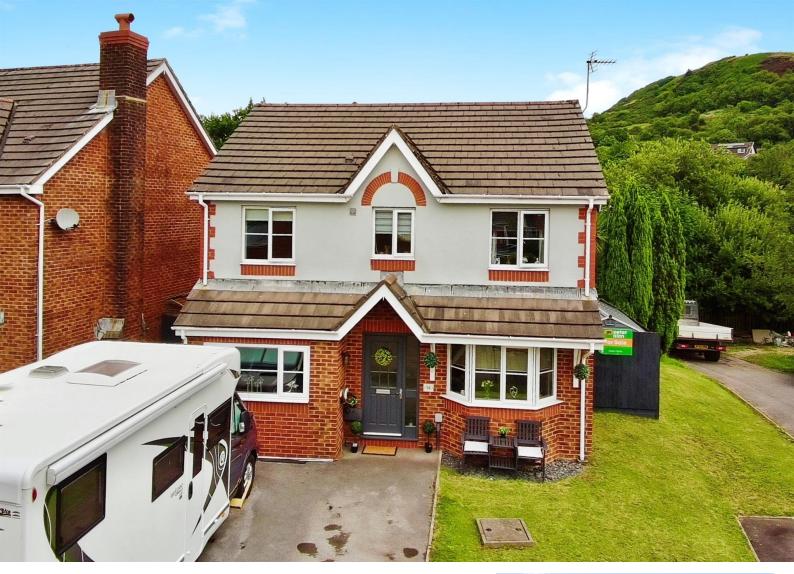

# Rhos Helyg, offers over £350,000

- Council Tax D
- Magnificent Garden
- Converted Garage- ideal living area, gym or office.
- Electric Car Charger
- Sought After Area
- EPC Rating: C

## About the property

Welcome to this stunning four-bedroom detached house located in the charming area of Cwmfelin. This property is ideal for families seeking space, comfort and convenience. To arrange a viewing today, please call 01656 736136 or email the branch on maesteg@peteralan.co.uk.