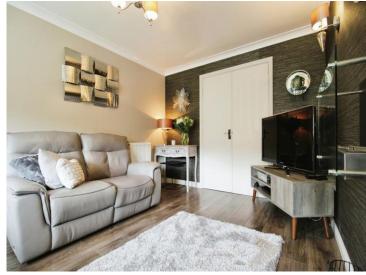

#### Lounge

11' 9" x 9' 9" ( 3.58m x 2.97m )

#### Family Room

9' 9" x 11' 6" ( 2.97m x 3.51m )