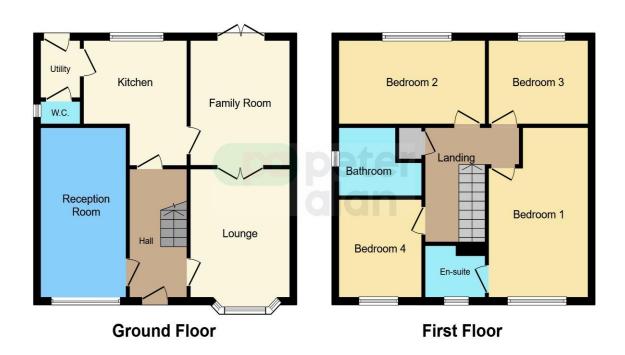

## **Accommodation**

#### Lounge

11' 9" x 9' 9" ( 3.58m x 2.97m )

#### Family Room

9' 9" x 11' 6" ( 2.97m x 3.51m )

#### **Reception Room**

15' 7" x 8' 5" ( 4.75m x 2.57m )

#### Kitchen

11' 9" x 10' 3" ( 3.58m x 3.12m )

#### Bedroom 1

15' 7" x 9' 9" ( 4.75m x 2.97m )

#### Bedroom 2

14' 6" x 7' 4" ( 4.42m x 2.24m )

#### Bedroom 3

9' 9" x 7' 7" ( 2.97m x 2.31m )

#### Bedroom 4

9' x 8' 3" ( 2.74m x 2.51m )

## **Floorplan**

This floor plan is for illustrative purposes only. It is not drawn to scale. Any measurements, floor areas (including any total floor area), openings and orientation are approximate. No details are guaranteed, they cannot be relied upon for any purpose and they do not form part of any agreement. No liability is taken for any error, omission or misstatement. A party must rely upon its own inspection(s). Powered by www.focalagent.com