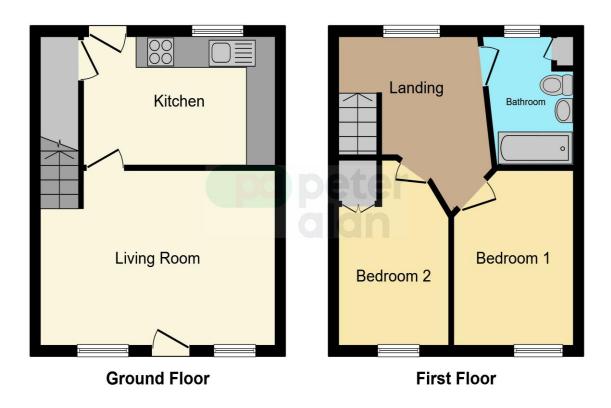

## Accommodation

Lounge/ Dining Room

15' 9" x 10' 8" ( 4.80m x 3.25m ) **Kitchen** 

 $12' \, 9'' \, x \, 7' \, 7'' \, ( \, 3.89m \, x \, 2.31m \, )$  Landing

Bedroom 1

11' 4" x 7' 10" (  $3.45m \times 2.39m$  ) **Bedroom 2** 

11' 6" x 7' 5" ( 3.51m x 2.26m )

### **Floorplan**

This floor plan is for illustrative purposes only. It is not drawn to scale. Any measurements, floor areas (including any total floor area), openings and orientation are approximate. No details are guaranteed, they cannot be relied upon for any purpose and they do not form part of any agreement. No liability is taken for any error, omission or misstatement. A party must rely upon its own inspection(s). Powered by www.focalagent.com