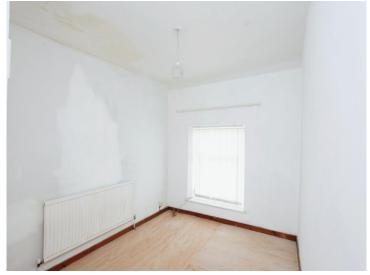

## Accommodation

Lounge/ Dining Room

15' 9" x 10' 8" ( 4.80m x 3.25m ) **Kitchen** 

 $12' \, 9'' \, x \, 7' \, 7'' \, ( \, 3.89m \, x \, 2.31m \, )$  Landing

Bedroom 1

11' 4" x 7' 10" (  $3.45m \times 2.39m$  ) **Bedroom 2** 

11' 6" x 7' 5" ( 3.51m x 2.26m )