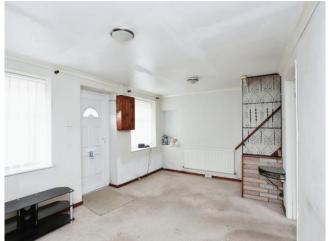

## Accommodation

Lounge/ Dining Room

15' 9" x 10' 8" ( 4.80m x 3.25m ) **Kitchen** 

 $12' \, 9'' \, x \, 7' \, 7'' \, ( \, 3.89m \, x \, 2.31m \, )$  Landing

Bedroom 1

11' 4" x 7' 10" (  $3.45m \times 2.39m$  ) **Bedroom 2** 