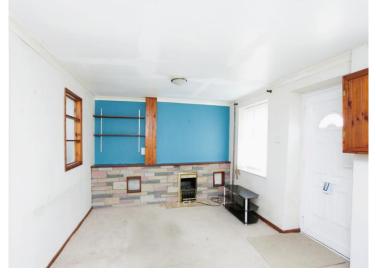

## Accommodation

Lounge/ Dining Room

15' 9" x 10' 8" ( 4.80m x 3.25m ) **Kitchen** 

 $12' \, 9'' \, x \, 7' \, 7'' \, ( \, 3.89m \, x \, 2.31m \, )$  Landing

Bedroom 1

11' 4" x 7' 10" (  $3.45m \times 2.39m$  ) **Bedroom 2** 