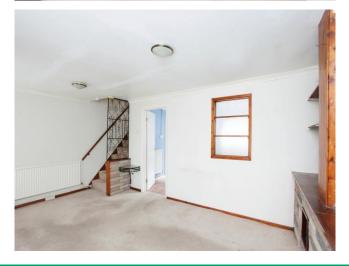

## Accommodation

Lounge/ Dining Room

15' 9" x 10' 8" ( 4.80m x 3.25m ) **Kitchen** 

 $12' \, 9'' \, x \, 7' \, 7'' \, ( \, 3.89m \, x \, 2.31m \, )$  Landing

Bedroom 1

11' 4" x 7' 10" (  $3.45m \times 2.39m$  ) **Bedroom 2** 