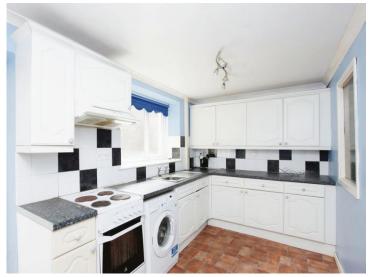

## Accommodation

Lounge/ Dining Room

15' 9" x 10' 8" ( 4.80m x 3.25m ) **Kitchen** 

 $12' \, 9'' \, x \, 7' \, 7'' \, ( \, 3.89m \, x \, 2.31m \, )$  Landing

Bedroom 1

11' 4" x 7' 10" (  $3.45m \times 2.39m$  ) **Bedroom 2** 