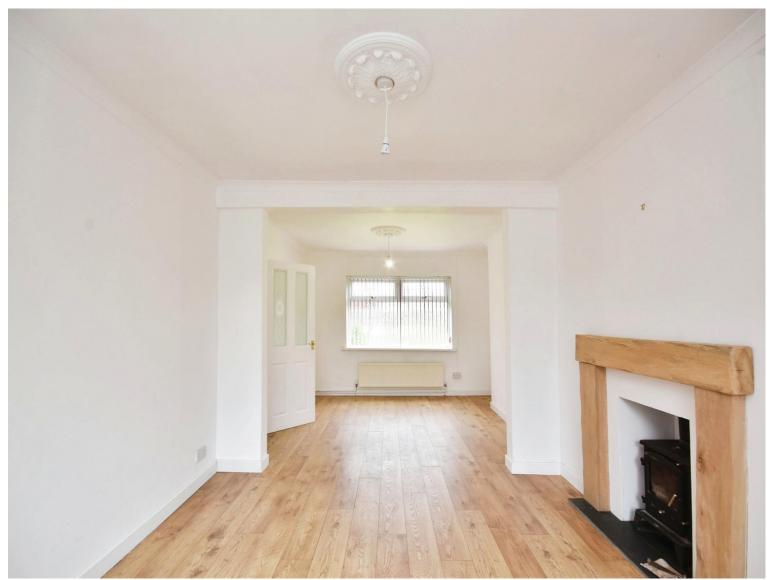

# About the property

A well-presented, spacious three bedroom, semidetached property for sale with no on-going chain. Benefiting from, a front and rear garden, large main reception room with log burner, and two outbuildings for storage. Ideal family home situated within the popular location of Garth, Maesteg with schools, shops and public transport links all within close proximity. Internally the property comprises of a generous entrance hall, a large lounge/dining room and a kitchen, down stairs cloakroom to the ground floor. To the first floor there are three bedrooms one of which features an original fireplace and a modern family bathroom suite. Externally there is a front and rear garden with side. The front and rear garden is laid to lawn. Internal viewings come highly recommended. To arrange an appointment please call Peter Alan Maesteg on 01656 736136 or book online 24/7 at www.peteralan.co.uk.

#### Lounge/Dining Room

11' 6" x 21' 10" ( 3.51m x 6.65m )