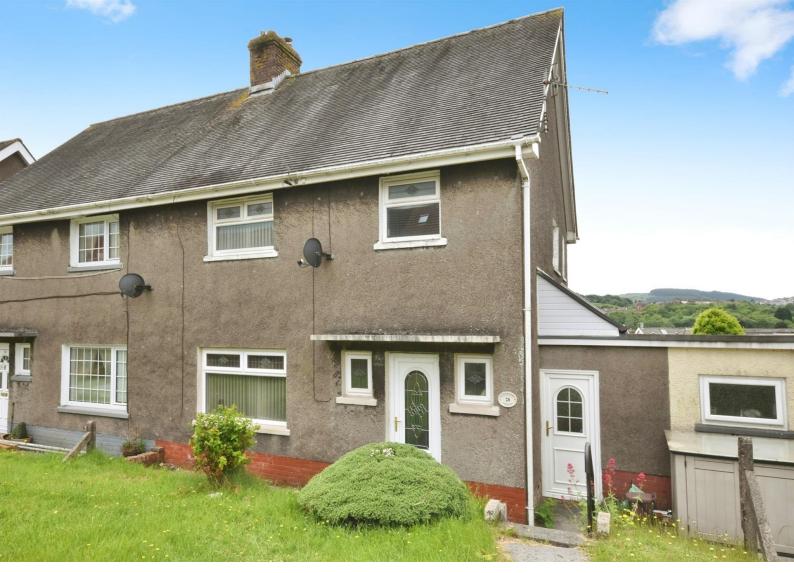

# Heol-y-Llwyni, offers over £170,000

- Ideal Family Home
- 3 Bedroom Semi Detached
- Close to Local Amenties
- Well Presented
- Council tax B
- EPC Rating: C

# About the property

A well-presented, spacious three bedroom, semidetached property for sale with no on-going chain. Benefiting from, a front and rear garden, large main reception room with log burner, and two outbuildings for storage. Ideal family home situated within the popular location of Garth, Maesteg with schools, shops and public transport links all within close proximity. Internally the property comprises of a generous entrance hall, a large lounge/dining room and a kitchen, down stairs cloakroom to the ground floor. To the first floor there are three bedrooms one of which features an original fireplace and a modern family bathroom suite. Externally there is a front and rear garden with side. The front and rear garden is laid to lawn. Internal viewings come highly recommended. To arrange an appointment please call Peter Alan Maesteg on 01656 736136 or book online 24/7 at www.peteralan.co.uk.