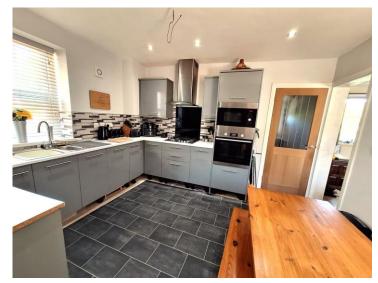

## About the property

3 bedroom semi-detached property set in the beautiful semi-rural location of Cymmer. This property boasts spectacular views to the front and rear and features's a large fitted kitchen/dining area, a good sized lounge to the ground floor. To the upstairs there are 3 double bedrooms and a modern bathroom. There is a good sized enclosed front garden with uninterrupted views and garage, to the rear there is a teared garden. The proerty has been renovated throughout, and done to a very high standard.