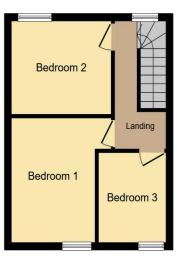

## **Floorplan**

**Basement** 

**Ground Floor** 

First Floor

This floor plan is for illustrative purposes only. It is not drawn to scale. Any measurements, floor areas (including any total floor area), openings and orientation are approximate. No details are guaranteed, they cannot be relied upon for any purpose and they do not form part of any agreement. No liability is taken for any error, omission or misstatement. A party must rely upon its own inspection(s). Powered by www.focalagent.com

#### Bedroom 1

11' 10" x 8' 7" ( 3.61m x 2.62m )

### **Bedroom 2**

10' 2" x 8' 11" ( 3.10m x 2.72m )

#### **Bedroom 3**

8' 7" x 6' 11" ( 2.62m x 2.11m )