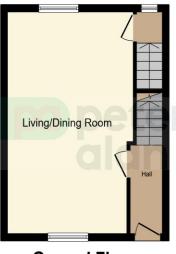

## **Floorplan**

**Basement** 

**Ground Floor** 

First Floor

This floor plan is for illustrative purposes only. It is not drawn to scale. Any measurements, floor areas (including any total floor area), openings and orientation are approximate. No details are guaranteed, they cannot be relied upon for any purpose and they do not form part of any agreement. No liability is taken for any error, omission or misstatement. A party must rely upon its own inspection(s). Powered by www.focalagent.com

#### Lounge

21' 8" max x 10' 10" ( 6.60m max x 3.30m )