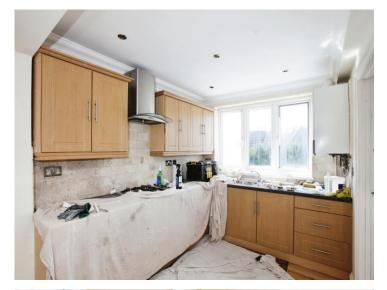

and just a short drive into Maesteg Town Centre with all it's amenities. Access to the property is via its own separate entrance porch from both front and rear, with stairs leading to the apartment. Internally the property comprises of an open planned kitchen/ lounge, bathroom to the rear and two good sized bedrooms facing the front. Externally the property benefits from shared desking garden and garage to the rear. Ideal first time buy or buy to let opportunity.

Internal viewings come highly recommended. To arrange an appointment please call Peter Alan Maesteg on 01656 736136

### Accommodation

#### Lounge/kitchen

18' 1" x 19' 8" max ( 5.51m x 5.99m max )

#### Bedroom One

11' max x 10' 4" (3.35m max x 3.15m)

#### **Bedroom Two**

10' 3" x 9' 7" ( 3.12m x 2.92m )

#### Bathroom









01656 736136 maesteg@peteralan.co.uk



### Floorplan



This floor plan is for illustrative purposes only. It is not drawn to scale. Any measurements, floor areas (including any total floor area), openings and orientation are approximate. No details are guaranteed, they cannot be relied upon for any purpose and they do not form part of any agreement. No liability is taken for any error, omission or misstatement. A party must rely upon its own inspection(s). Powered by www.focalagent.com



### **Important Information**

Note while we endeavour to make our sales details accurate and reliable, if there is any point which is of particular interest to you, please contact the office and we will be pleased to confirm the position for you. We have not personally tested any apparatus, equipme