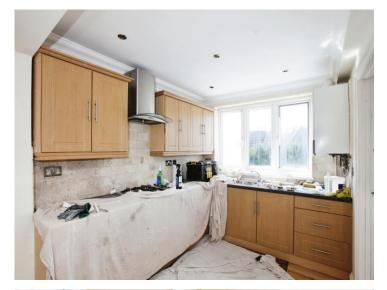

## About the property

Located on Bridgend Road, this first floor apartment being offered with no on-going chain. Conveniently located to local schools, shops and public transport links and just a short drive into Maesteg Town Centre with all it's amenities. Access to the property is via its own separate entrance porch from both front and rear, with stairs leading to the apartment. Internally the property comprises of an open planned kitchen/ lounge, bathroom to the rear and two good sized bedrooms facing the front. Externally the property benefits from shared desking garden and garage to the rear. Ideal first time buy or buy to let opportunity.

#### Lounge/kitchen

18' 1" x 19' 8" max ( 5.51m x 5.99m max )