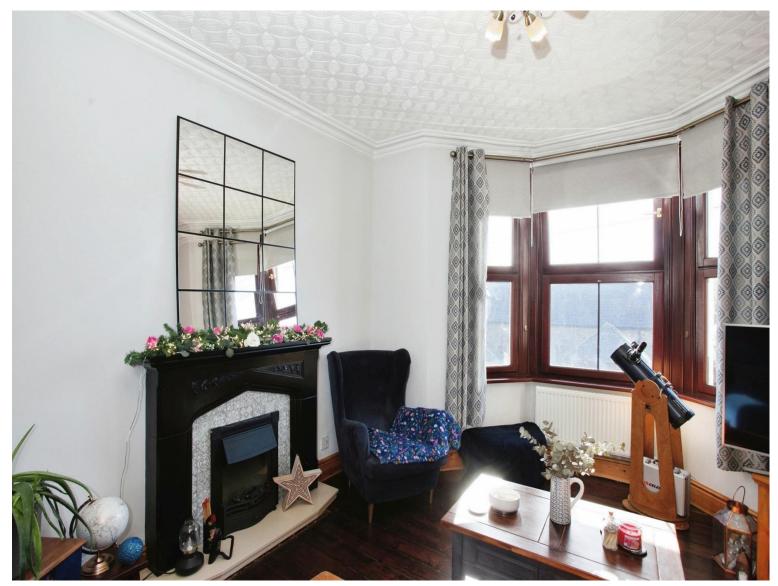

## **Accommodation**

**Lounge/Diner** 12' 4" x 24' 5" ( 3.76m x 7.44m )

**Kitchen** 12' 9" x 12' 1" ( 3.89m x 3.68m )

**Utility Room** 12' 3" x 4' 7" ( 3.73m x 1.40m )

**Bedroom One** 14' 6" x 10' 1" ( 4.42m x 3.07m )