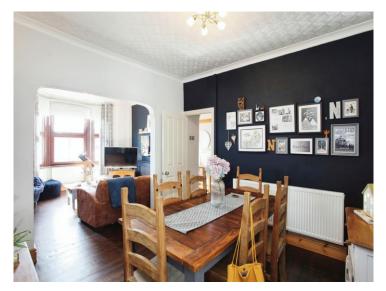

## **Accommodation**

**Lounge/Diner** 12' 4" x 24' 5" ( 3.76m x 7.44m )

**Kitchen** 12' 9" x 12' 1" ( 3.89m x 3.68m )

**Utility Room** 12' 3" x 4' 7" ( 3.73m x 1.40m )

**Bedroom One** 14' 6" x 10' 1" ( 4.42m x 3.07m )