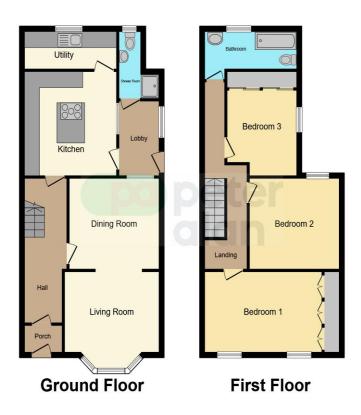

## **Accommodation**

**Lounge/Diner** 12' 4" x 24' 5" ( 3.76m x 7.44m )

**Kitchen** 12' 9" x 12' 1" ( 3.89m x 3.68m )

**Utility Room** 12' 3" x 4' 7" ( 3.73m x 1.40m )

**Bedroom One** 14' 6" x 10' 1" ( 4.42m x 3.07m )

**Bedroom Two** 11' 1" x 11' 2" ( 3.38m x 3.40m )

**Bedroom Three** 9' 2" x 10' 7" ( 2.79m x 3.23m )

### **Floorplan**

This floor plan is for illustrative purposes only. It is not drawn to scale. Any measurements, floor areas (including any total floor area), openings and orientation are approximate. No details are guaranteed, they cannot be relied upon for any purpose and they do not form part of any agreement. No liability is taken for any error, omission or misstatement. A party must rely upon its own inspection(s). Powered by www.focalagent.com