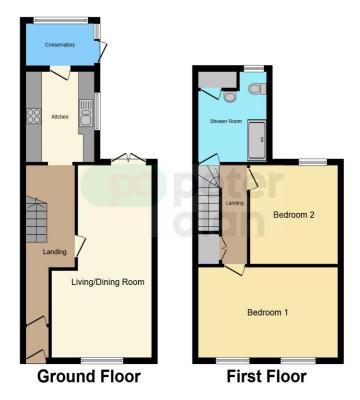

## About the property

A well proportioned 2 bedroom mid terraced property with enclosed rear garden and sun room. The property is within close proximity to local schools, shops and other amenities. Internally the property comprises entrance hallway, lounge/dining room, kitchen and sun room overlooking the garden to the ground floor. To the first floor are two generous sized bedrooms plus large shower room. To the rear of the property is an enclosed garden laid to patio and lawn. To book your appointment please call Peter Alan Maesteg on 01656 736136 or book your appointment online 24/7 at www.peteralan.co.uk.

#### Floorplan

This floor plan is for illustrative purposes only. It is not drawn to scale. Any measurements, floor areas (including any total floor area), openings and orientation are approximate. No details are guaranteed, they cannot be relied upon for any purpose and they do not form part of any agreement. No liability is taken for any error, omission or misstatement. A party must rely upon its own inspection(s). Powered by www.focalagent.com