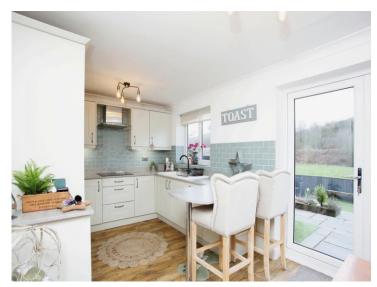

#### About the property

Nestled in the sought after area of Cwmfelin, this fabulous 4 bedroom detached house is conveniently located close to Cwmfelin primary school and just a short drive from Maesteg town centre and train stations. Internally the property offers modern living with ample space for a family. With a good sized modern kitchen/diner, spacious living room, 4 good sized bedrooms with En-suite to Master bedroom and family bathroom. Externally the property benefits from off road parking to the front and a lovely sized garden to the rear, overlooking the woodlands. This property would be an ideal family home. Viewing is highly recommended.

# Accommodation

**Living Room** 16' 8'' x 13' 4'' ( 5.08m x 4.06m )

**Kitchen/ Dining Room** 25' 8" x 11' 6" ( 7.82m x 3.51m )

**Bedroom 1** 11' 9" x 9' 5" ( 3.58m x 2.87m )

**Bedroom 2** 10' 3" x 9' 2" ( 3.12m x 2.79m )