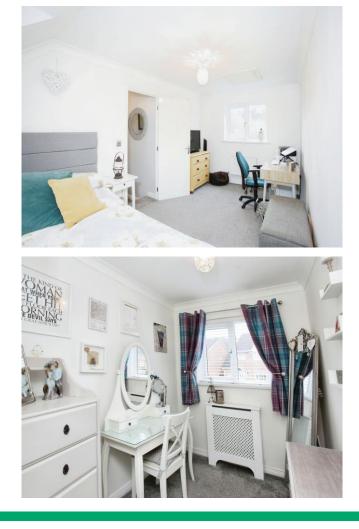

# Accommodation

**Living Room** 16' 8'' x 13' 4'' ( 5.08m x 4.06m )

**Kitchen/ Dining Room** 25' 8" x 11' 6" ( 7.82m x 3.51m )

**Bedroom 1** 11' 9" x 9' 5" ( 3.58m x 2.87m )

**Bedroom 2** 10' 3" x 9' 2" ( 3.12m x 2.79m )

**Bedroom 3** 8' 5'' x 18' 2'' ( 2.57m x 5.54m )

**Bedroom 4** 6' 8'' x 8' 2'' ( 2.03m x 2.49m )