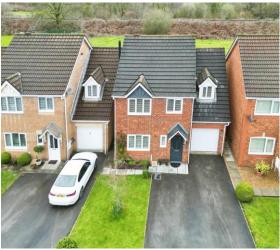

# Heol Cerdin, £350,000

- Council Tax D
- Sought after location
- Overlooking woodlands
- Modern and Spacious
- Detached
- EPC Rating: C

01656 736136 maesteg@peteralan.co.uk

#### About the property

Nestled in the sought after area of Cwmfelin, this fabulous 4 bedroom detached house is conveniently located close to Cwmfelin primary school and just a short drive from Maesteg town centre and train stations. Internally the property offers modern living with ample space for a family. With a good sized modern kitchen/diner, spacious living room, 4 good sized bedrooms with En-suite to Master bedroom and family bathroom. Externally the property benefits from off road parking to the front and a lovely sized garden to the rear, overlooking the woodlands. This property would be an ideal family home. Viewing is highly recommended.