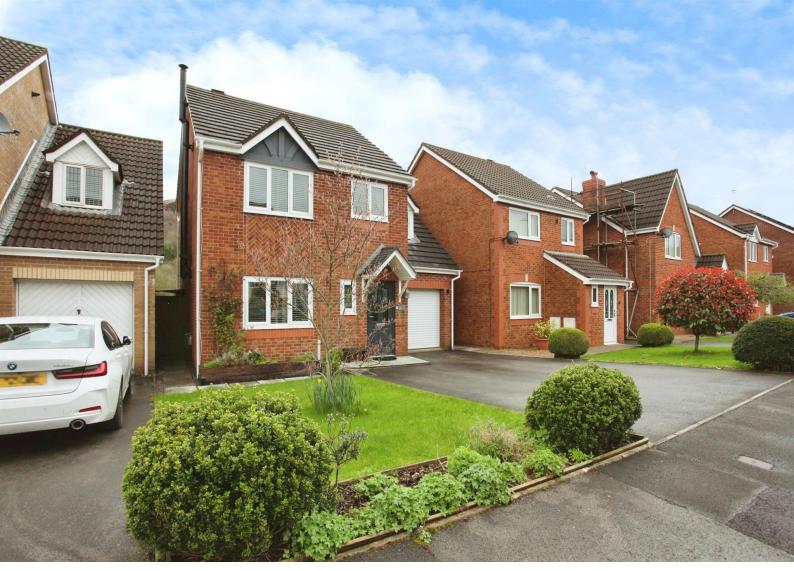

# Heol Cerdin, £350,000

- Council Tax D
- Sought after location
- Overlooking woodlands
- Modern and Spacious
- Detached
- EPC Rating: C

01656 736136 maesteg@peteralan.co.uk

#### About the property

Nestled in the sought after area of Cwmfelin, this fabulous 4 bedroom detached house is conveniently located close to Cwmfelin primary school and just a short drive from Maesteg town centre and train stations. Internally the property offers modern living with ample space for a family. With a good sized modern kitchen/diner, spacious living room, 4 good sized bedrooms with En-suite to Master bedroom and family bathroom. Externally the property benefits from off road parking to the front and a lovely sized garden to the rear, overlooking the woodlands. This property would be an ideal family home. Viewing is highly recommended.