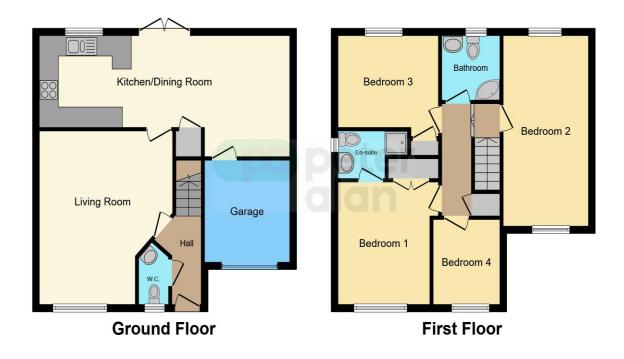

# Accommodation

**Living Room** 16' 8'' x 13' 4'' ( 5.08m x 4.06m )

**Kitchen/ Dining Room** 25' 8" x 11' 6" ( 7.82m x 3.51m )

**Bedroom 1** 11' 9" x 9' 5" ( 3.58m x 2.87m )

**Bedroom 2** 10' 3" x 9' 2" ( 3.12m x 2.79m )

**Bedroom 3** 8' 5'' x 18' 2'' ( 2.57m x 5.54m )

**Bedroom 4** 6' 8'' x 8' 2'' ( 2.03m x 2.49m )

## Floorplan

This floor plan is for illustrative purposes only. It is not drawn to scale. Any measurements, floor areas (including any total floor area), openings and orientation are approximate. No details are guaranteed, they cannot be relied upon for any purpose and they do not form part of any agreement. No liability is taken for any error, omission or misstatement. A party must rely upon its own inspection(s). Powered by www.focalagent.com