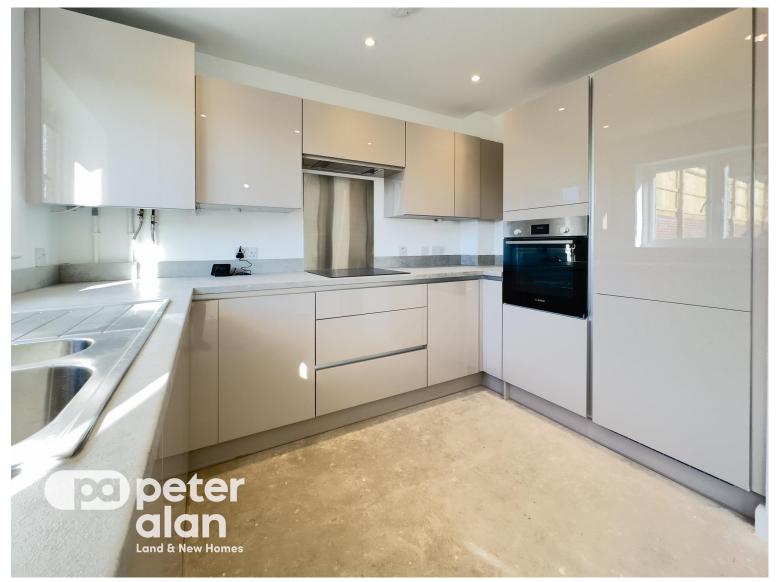

#### Kitchen/diner

15' x 10' 6" max ( 4.57m x 3.20m max )

#### **Agents Note**

Please note the house type photography displayed here may not be of the exact home located on this development but may be of another plot of the same style house. For full details of the design and specification of the property you are looking to purchase, please always contact the Peter Alan branch in Maesteg.