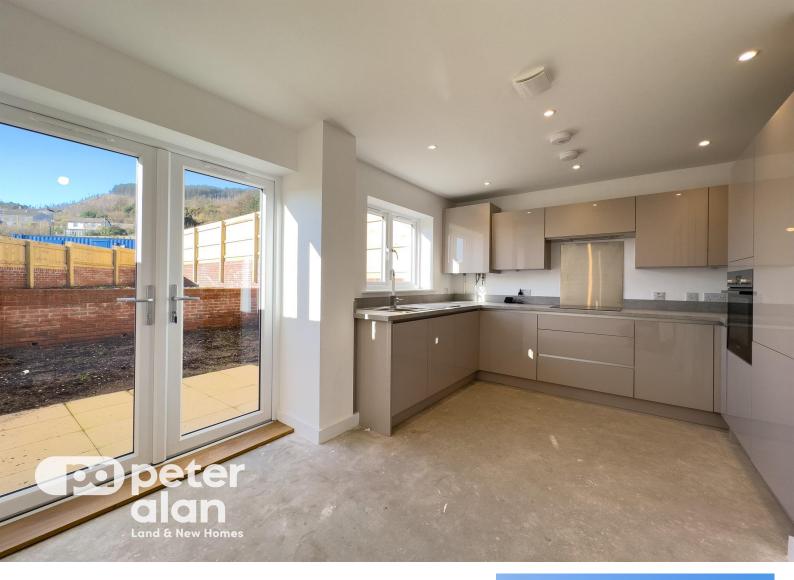

#### Kitchen/diner

15' x 10' 6" max ( 4.57m x 3.20m max )

#### **Agents Note**

Please note the house type photography displayed here may not be of the exact home located on this development but may be of another plot of the same style house. For full details of the design and specification of the property you are looking to purchase, please always contact the Peter Alan branch in Maesteg.