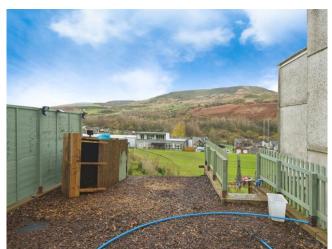

#### Outside

To the front elevation you have side access to rear enclosed garden. The rear garden has laid lawn