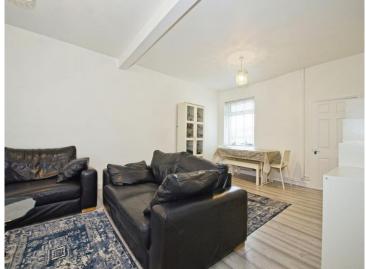

#### Lounge

16' 1" max x 21' 8" max ( 4.90m max x 6.60m max ) Laminate flooring. Two uPVC double glazed windows. Access to kitchen/diner. Stairs leading to first floor.