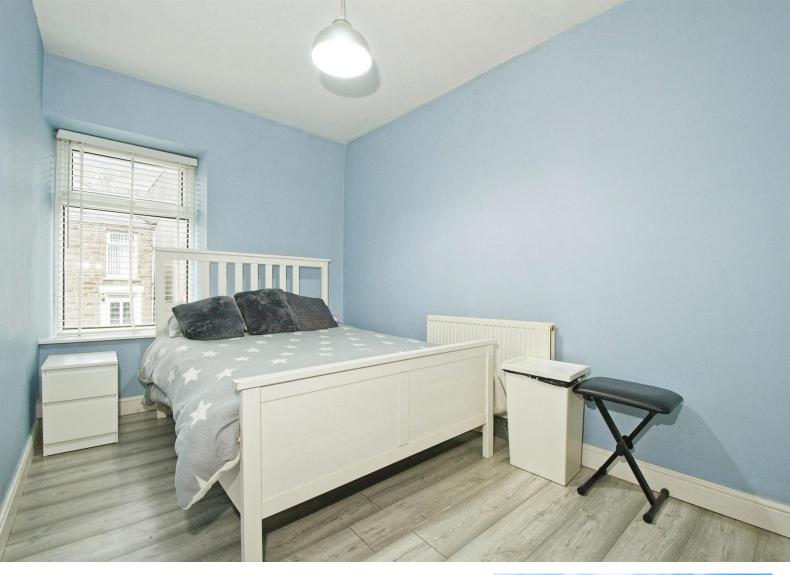

#### **Master Bedroom**

 $10^{\circ}\,2^{\circ}\,x\,13^{\circ}\,1^{\circ}$  (  $3.10m\,x\,3.99m$  ) Laminate flooring. uPVC double glazed window.

#### **Bedroom Two**

9' 6" x 10' 5" ( 2.90m x 3.17m ) Laminate flooring. uPVC double glazed window.

#### **Bedroom Three**

7' 8" x 10' (2.34m x 3.05m) Laminate flooring. uPVC double glazed window.

#### **Bedroom Four**

 $6'\,8''\,x\,6'\,2''$  (  $2.03m\,x\,1.88m$  ) Laminate flooring. uPVC double glazed window.