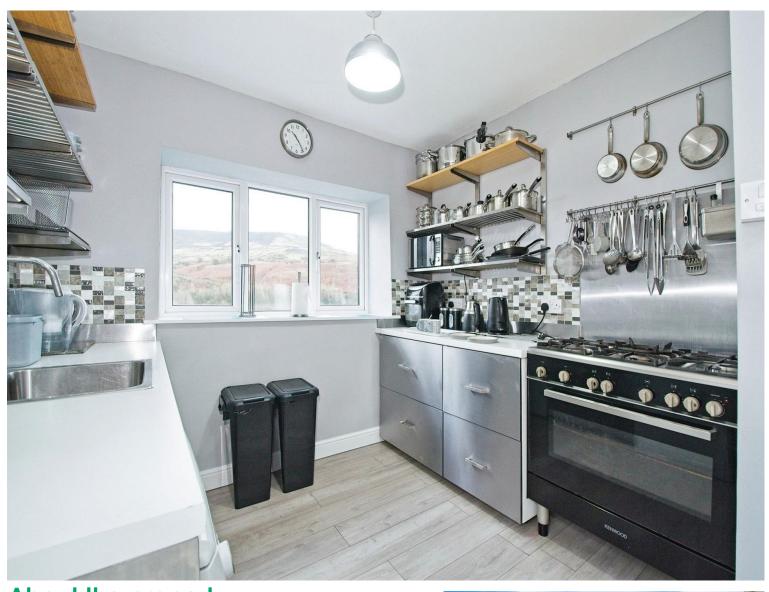

#### **Kitchen**

16' 9" max x 9' 3" max (5.11m max x 2.82m max)
Fitted with a matching range of base units with shelves over.
Space for cooker, fridge and tumble dryer. Space for table.
Two uPVC double glazed windows. Storage cupboard.
Access to pantry. uPVC double glazed door to garden.