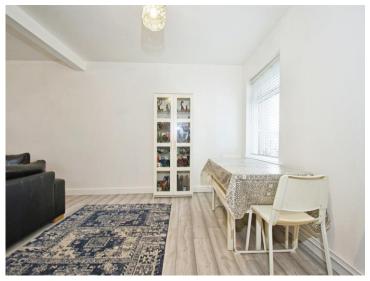

#### Lounge

16' 1" max x 21' 8" max ( 4.90m max x 6.60m max ) Laminate flooring. Two uPVC double glazed windows. Access to kitchen/diner. Stairs leading to first floor.