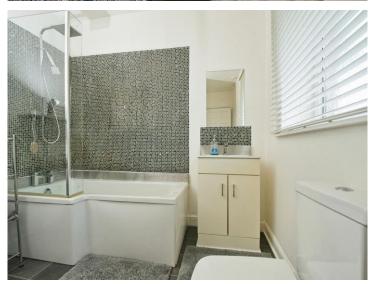

#### **Bathroom**

Fitted with a three piece suite comprising of wash hand basin, we and bath with shower over. Cupboard with space for washing machine. Tiled flooring. Tiled splashbacks. uPVC double glazed window.