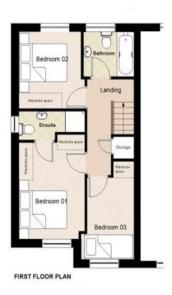

## **1st Floor Landing**

#### Bedroom 1

13' 4" max x 9' (4.06m max x 2.74m)

En-Suite

## Bedroom 2

9'11" x 9' max (3.02m x 2.74m max)

# Bedroom 3

11' 4" max x 7' 4" max ( 3.45m max x 2.24m max )

## **Family Bathroom**

# Floorplan