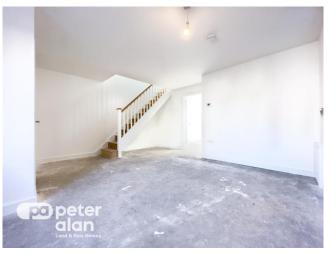

# Accommodation

Hallway

## Lounge

15' 10" max x 15' (4.83m max x 4.57m)

Kitchen / Diner

15' 10" x 11' 4" max ( 4.83m x 3.45m max )

## **1st Floor Landing**