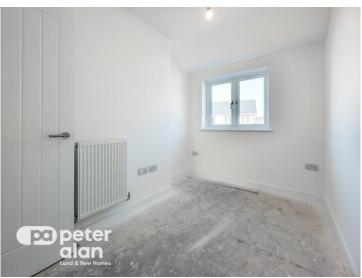

## Bedroom 2

9'11" x 9' max (3.02m x 2.74m max)

# Bedroom 3

11' 4" max x 7' 4" max ( 3.45m max x 2.24m max )