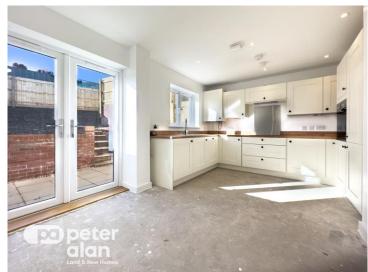

## Lounge

15' 10" max x 15' (4.83m max x 4.57m)

Kitchen / Diner

15' 10" x 11' 4" max ( 4.83m x 3.45m max )