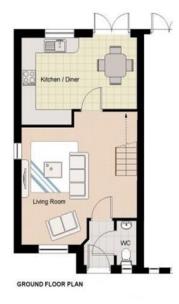

# Accommodation

Hallway

## Lounge

15' 10" max x 15' (4.83m max x 4.57m)

Kitchen / Diner

15' 10" x 11' 4" max ( 4.83m x 3.45m max )

# Floorplan