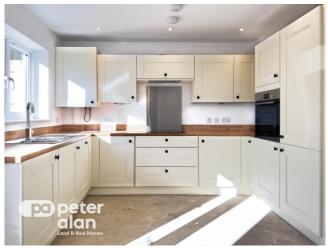

## Lounge

15' 10" max x 15' (4.83m max x 4.57m)

Kitchen / Diner

15' 10" x 11' 4" max ( 4.83m x 3.45m max )

## **Agents Note**

Please note the house type photography displayed here may not be of the exact home located on this development but may be of another plot of the same style house. For full details of the design and specification of the property you are looking to purchase, please always contact the Peter Alan branch in Maesteg. 01656 736136 maesteg@peteralan.co.uk