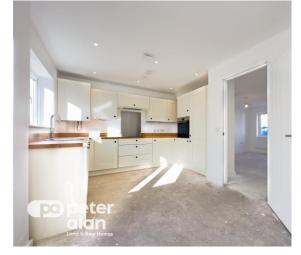

## Lounge

15' 10" max x 15' (4.83m max x 4.57m)

Kitchen / Diner

15' 10" x 11' 4" max ( 4.83m x 3.45m max )

## **Agents Note**

Please note the house type photography displayed here may not be of the exact home located on this development but may be of another plot of the same style house. For full details of the design and specification of the property you are looking to purchase, please always contact the Peter Alan branch in Maesteg. 01656 736136 maesteg@peteralan.co.uk