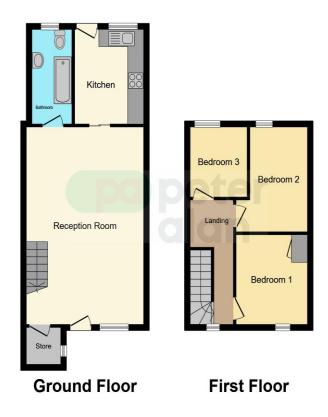

## **Accommodation**

#### **Reception Room**

22' 7" max x 14' 5" max ( 6.88m max x 4.39m max ) Enter via front door into reception room, carpeted flooring, ceiling light, window to the front aspect. Access into kitchen and bathroom and stairs to first floor landing. Access into store room that houses the properties meters.

### Kitchen

10' 9" max x 8' 5" max ( 3.28m max x 2.57m max ) Base units with countertop over, space for gas hobs, stainless steel sink with drainer, window to the rear, door leading out to rear garden, ceiling light.

## **Bathroom**

10' 9"  $\max x$  4' 10"  $\max (3.28m \max x 1.47m \max)$ Three-piece suite comprising w/c, bath and wash basin, ceiling light, window to rear.

#### Stairs To First Floor Landing

Carpeted stairs leading to first floor landing, window to the front, ceiling light.

#### Bedroom 1

10' 3" max x 8' 8" max ( 3.12m max x 2.64m max ) Carpeted flooring, ceiling light, window to the front.

#### Bedroom 2

11' 5" max x 7' 1" max ( 3.48m max x 2.16m max ) Carpetd flooring, ceiling light, window to the rear.

#### Bedroom 3

8' 1" max x 6' 6" max ( 2.46m max x 1.98m max ) Window to the rear, ceiling light, carpeted flooring,

## **Floorplan**

This floor plan is for illustrative purposes only. It is not drawn to scale. Any measurements, floor areas (including any total floor area), openings and orientation are approximate. No details are guaranteed, they cannot be relied upon for any purpose and they do not form part of any agreement. No liability is taken for any error, omission or misstatement. A party must rely upon its own inspection(s). Powered by www.focalagent.com