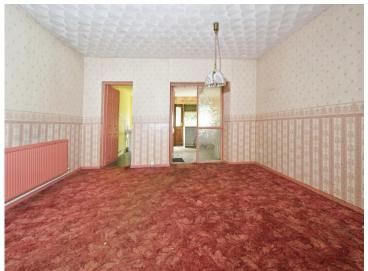

#### **Reception Room**

22' 7" max x 14' 5" max ( 6.88m max x 4.39m max ) Enter via front door into reception room, carpeted flooring, ceiling light, window to the front aspect. Access into kitchen and bathroom and stairs to first floor landing. Access into store room that houses the properties meters.