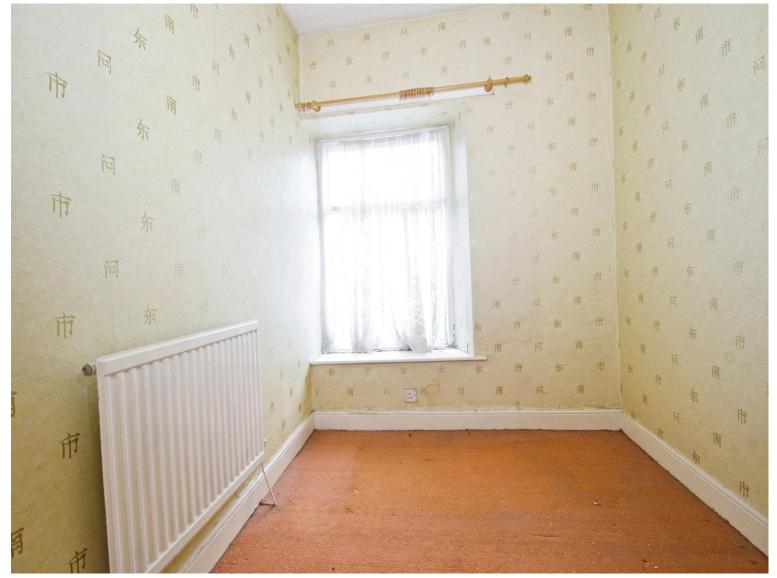

#### Bedroom 1

10' 3" max x 8' 8" max ( 3.12m max x 2.64m max ) Carpeted flooring, ceiling light, window to the front.

#### Bedroom 2

11' 5" max x 7' 1" max ( 3.48m max x 2.16m max ) Carpetd flooring, ceiling light, window to the rear.

#### Bedroom 3

8' 1" max x 6' 6" max ( 2.46m max x 1.98m max ) Window to the rear, ceiling light, carpeted flooring,