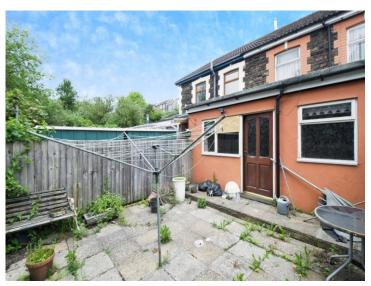

#### External

To the front, steps leading from pedestrian footpath to front door, small courtyard to the front. To the rear, patio area enclosed and private.