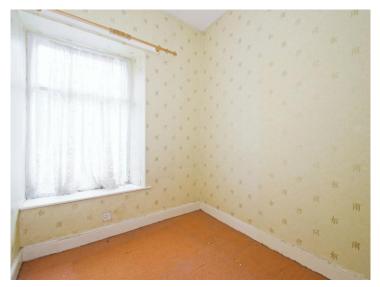

#### Bedroom 1

10' 3" max x 8' 8" max ( 3.12m max x 2.64m max ) Carpeted flooring, ceiling light, window to the front.

#### Bedroom 2

11' 5" max x 7' 1" max ( 3.48m max x 2.16m max ) Carpetd flooring, ceiling light, window to the rear.

#### Bedroom 3

8' 1" max x 6' 6" max ( 2.46m max x 1.98m max ) Window to the rear, ceiling light, carpeted flooring,