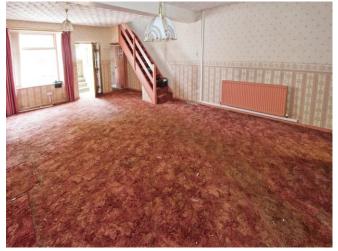

#### **Reception Room**

22' 7" max x 14' 5" max ( 6.88m max x 4.39m max ) Enter via front door into reception room, carpeted flooring, ceiling light, window to the front aspect. Access into kitchen and bathroom and stairs to first floor landing. Access into store room that houses the properties meters.