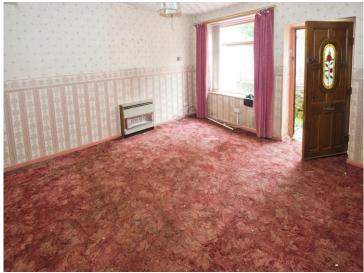

#### **Reception Room**

22' 7" max x 14' 5" max ( 6.88m max x 4.39m max ) Enter via front door into reception room, carpeted flooring, ceiling light, window to the front aspect. Access into kitchen and bathroom and stairs to first floor landing. Access into store room that houses the properties meters.