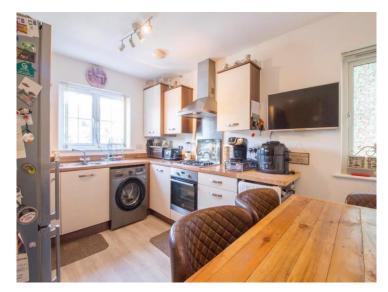

Accommodation of this beautiful family home comprises of a ground floor entrance hall, which has the convenience of a modern cloakroom immediately on entering. The hallway continues to provide access to the remaining ground floor rooms and has an under stairs storage cupboard. The kitchen is fitted with a range of storage units, work space and room for kitchen appliances. The room also boasts enough floor space for dining furniture. The main reception room can comfortably accommodate both seating and dining furniture and benefits from doors stepping directly out to the rear garden. The first floor landing gives access to three bedrooms, two of which are good sized doubles, with the third bedroom being a single.

#### **Kitchen**

12' 9" x 9' 6" ( 3.89m x 2.90m )