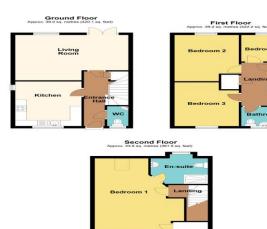

Accommodation of this beautiful family home comprises of a ground floor entrance hall, which has the convenience of a modern cloakroom immediately on entering. The hallway continues to provide access to the remaining ground floor rooms and has an under stairs storage cupboard. The kitchen is fitted with a range of storage units, work space and room for kitchen appliances. The room also boasts enough floor space for dining furniture. The main reception room can comfortably accommodate both seating and dining furniture and benefits from doors stepping directly out to the rear garden. The first floor landing gives access to three bedrooms, two of which are good sized doubles, with the third bedroom being a single.

#### **Entrance Hall**

15' 7" x 3' 6" ( 4.75m x 1.07m )

#### **Kitchen**

12' 9" x 9' 6" ( 3.89m x 2.90m )

#### **Living Room**

16' 1" x 13' (4.90m x 3.96m)

#### Cloakroom

5' 8" x 2' 9" ( 1.73m x 0.84m )

#### **First Floor Landing**

#### **Bedroom Two**

13' 2" x 9' 3" ( 4.01m x 2.82m )

#### **Bedroom Three**

12' 7" x 9' 3" ( 3.84m x 2.82m )

#### **Bedroom Four**

7' 7" x 6' 6" (2.31m x 1.98m)

### **Family Bathroom**

6' 8" x 5' 7" ( 2.03m x 1.70m )

### Second Floor Landing

#### **Bedroom One**

20' 10" x 10' 11" ( 6.35m x 3.33m )

#### **En Suite**

8' 2" x 7' 3" ( 2.49m x 2.21m )