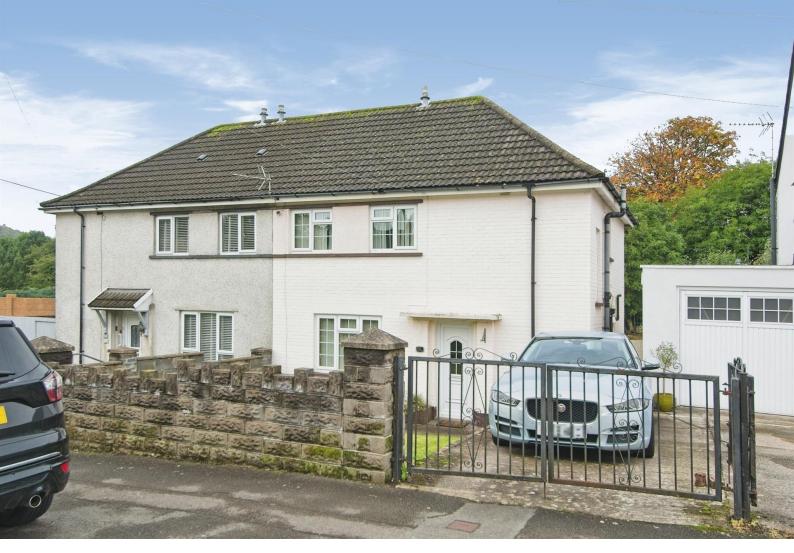

# Dynea Road, Pontypridd £180.000

- Council Tax B
- EPC Rating D
- Offered with no onward chain
- Gated driveway providing off road parking

01443 485600 pontypridd@peteralan.co.uk

# About the property

Set back from the road with the front garden and driveway providing off road parking. There are two reception rooms and a kitchen to the ground floor. Upstairs there are two double bedrooms and a single room, along with the family bathroom. The rear garden is a good size for those wanting to create a space to enjoy!