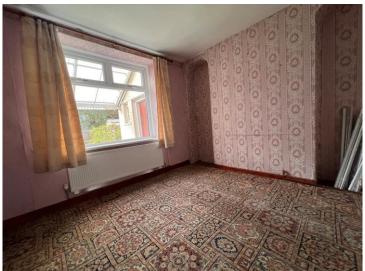

### Lounge

11' 9" max x 10' 5" max ( 3.58m max x 3.17m max ) Carpeted flooring, ceiling light, double glazed window to front.

### Lounge

 $12^{\prime}$  max x  $11^{\prime}$   $10^{\prime\prime}$  max ( 3.66m max x 3.61m max ) Carpeted flooring, ceiling light, double glazed window to rear.