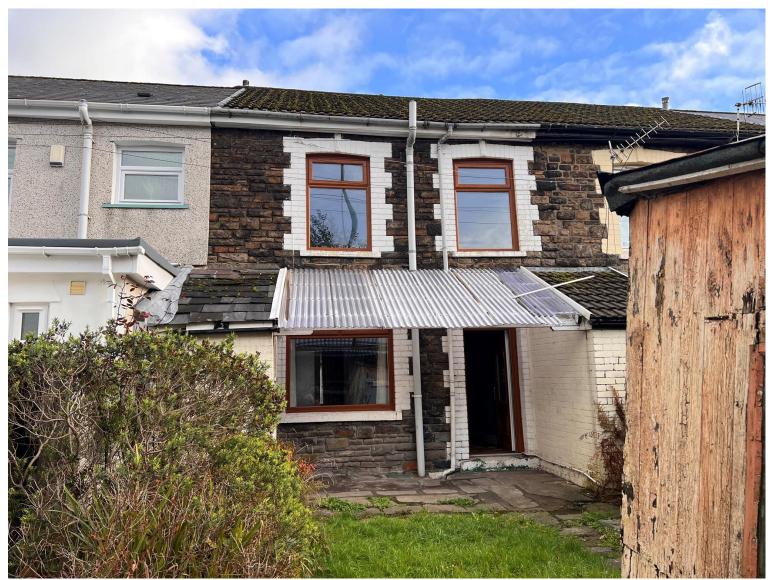

### **External**

To the rear, an enclosed garden comprising laid to lawn area with mature shrubs and a patio area. To the front, a small courtyard with steps leading to pedestrian footpath.

01443 485600 pontypridd@peteralan.co.uk