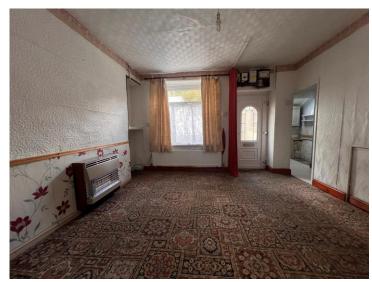

### Lounge

11' 9" max x 10' 5" max ( 3.58m max x 3.17m max ) Carpeted flooring, ceiling light, double glazed window to front.

### Lounge

 $12^{\prime}$  max x  $11^{\prime}$   $10^{\prime\prime}$  max ( 3.66m max x 3.61m max ) Carpeted flooring, ceiling light, double glazed window to rear.