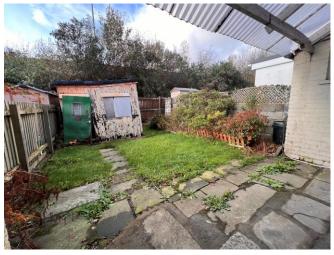

### **External**

To the rear, an enclosed garden comprising laid to lawn area with mature shrubs and a patio area. To the front, a small courtyard with steps leading to pedestrian footpath.

01443 485600 pontypridd@peteralan.co.uk