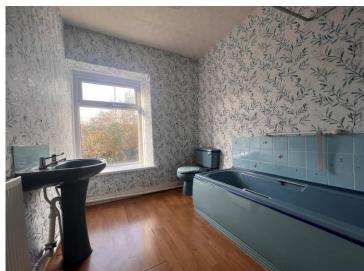

### **Bathroom**

 $8'\ 5''\ max\ x\ 7'\ 1''\ max\ (\ 2.57m\ max\ x\ 2.16m\ max\ )$  Three-piece suite comprising bath, wash basin and w/c, ceiling light, double glazed window to rear.